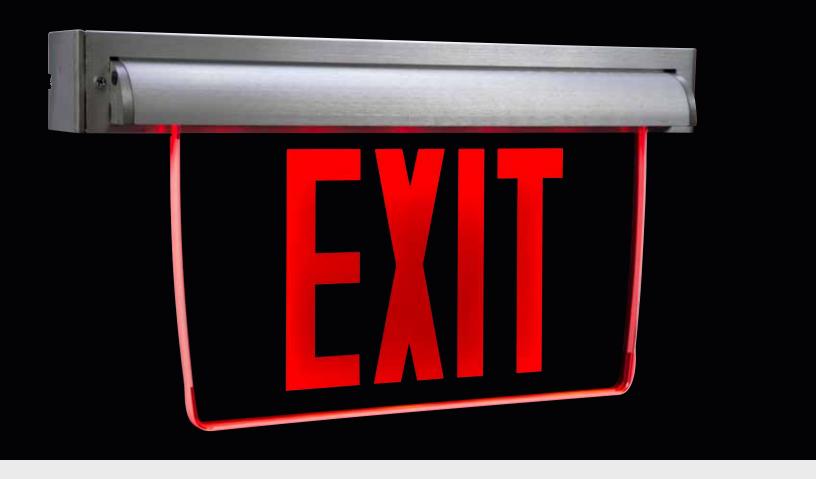

The EUX Series exits are designed for architectural excellence, ease-of-installation, and minimal maintenance. The ordering and installation processes are greatly simplified as the housing is universal mount and all lens configurations are included. Additionally, the EUX is backed by a 5-year fixture warranty and a 15-year pro-rated battery warranty.

## **Included with Base Unit**

- Long life LED source
- Universal mount housing
- Single/Double sided lens
- All inserts and chevrons
- IRiS "Got Nail" hangar bars for recessed and T-grid installation
- Patented EZ key battery disconnect
- "No tools" lens assembly
- Maintenance free Nickel Cadmium battery
- UL 924; 120V / 277V