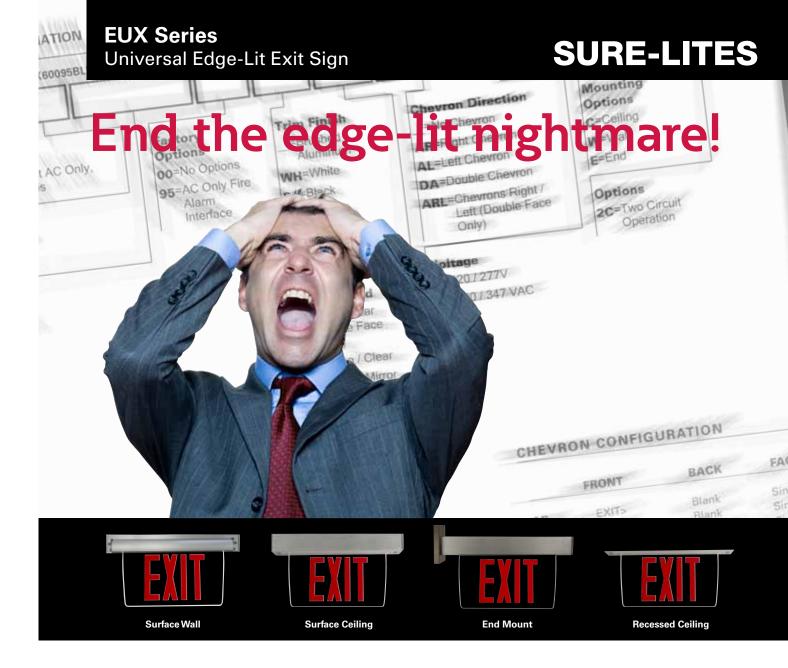

The EUX Series exits are designed for architectural excellence, ease-of-installation, and minimal maintenance. The ordering and installation processes are greatly simplified as the housing is universal mount and all lens configurations are included. Additionally, the EUX is backed by a 5-year fixture warranty and a 15-year pro-rated battery warranty.

## **Included with Base Unit**

- Long life LED source
- Universal mount housing
- Single/Double sided lens
- All inserts and chevrons
- IRiS "Got Nail" hangar bars for recessed and T-grid installation
- Patented EZ key battery disconnect
- "No tools" lens assembly
- Maintenance free Nickel Cadmium battery
- UL 924; 120V / 277V