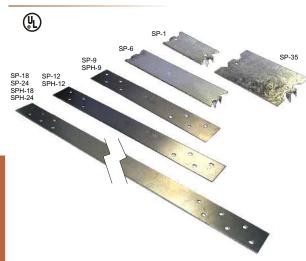

## Features:

Catalog 33

 Provides protection from nail and screw pentration

|                                    |                                                                                                                                                                                                                                                                                                                                                                                                              | Pkg.                                                                                                                                                                                                                                                                                                                                                                                                                                                                                                                                                                                                                                                                                                                                                                      | Ctn.                                                                                                                                                                                                                                                                                                                                                                                                                                                                                                                                                                                                                                                                                                               |
|------------------------------------|--------------------------------------------------------------------------------------------------------------------------------------------------------------------------------------------------------------------------------------------------------------------------------------------------------------------------------------------------------------------------------------------------------------|---------------------------------------------------------------------------------------------------------------------------------------------------------------------------------------------------------------------------------------------------------------------------------------------------------------------------------------------------------------------------------------------------------------------------------------------------------------------------------------------------------------------------------------------------------------------------------------------------------------------------------------------------------------------------------------------------------------------------------------------------------------------------|--------------------------------------------------------------------------------------------------------------------------------------------------------------------------------------------------------------------------------------------------------------------------------------------------------------------------------------------------------------------------------------------------------------------------------------------------------------------------------------------------------------------------------------------------------------------------------------------------------------------------------------------------------------------------------------------------------------------|
| BA Safety Plate with prongs        | 1.5" x 2.75"                                                                                                                                                                                                                                                                                                                                                                                                 | -                                                                                                                                                                                                                                                                                                                                                                                                                                                                                                                                                                                                                                                                                                                                                                         | 100                                                                                                                                                                                                                                                                                                                                                                                                                                                                                                                                                                                                                                                                                                                |
| A Safety Plate with prongs         | 1.5" x 2.75"                                                                                                                                                                                                                                                                                                                                                                                                 | -                                                                                                                                                                                                                                                                                                                                                                                                                                                                                                                                                                                                                                                                                                                                                                         | 500                                                                                                                                                                                                                                                                                                                                                                                                                                                                                                                                                                                                                                                                                                                |
| A Safety Plate with prongs in Pail | 1.5" x 6"                                                                                                                                                                                                                                                                                                                                                                                                    | -                                                                                                                                                                                                                                                                                                                                                                                                                                                                                                                                                                                                                                                                                                                                                                         | 500 in Pail                                                                                                                                                                                                                                                                                                                                                                                                                                                                                                                                                                                                                                                                                                        |
| A Safety Plate with prongs         | 1.5" x 9"                                                                                                                                                                                                                                                                                                                                                                                                    | -                                                                                                                                                                                                                                                                                                                                                                                                                                                                                                                                                                                                                                                                                                                                                                         | 50                                                                                                                                                                                                                                                                                                                                                                                                                                                                                                                                                                                                                                                                                                                 |
| A Safety Plate with prongs         | 1.5" x 12"                                                                                                                                                                                                                                                                                                                                                                                                   | -                                                                                                                                                                                                                                                                                                                                                                                                                                                                                                                                                                                                                                                                                                                                                                         | 100                                                                                                                                                                                                                                                                                                                                                                                                                                                                                                                                                                                                                                                                                                                |
| A Safety Plate with Nail Holes     | 1.5" x 18"                                                                                                                                                                                                                                                                                                                                                                                                   | -                                                                                                                                                                                                                                                                                                                                                                                                                                                                                                                                                                                                                                                                                                                                                                         | 50                                                                                                                                                                                                                                                                                                                                                                                                                                                                                                                                                                                                                                                                                                                 |
| A Safety Plate with Nail Holes     | 3" x 5"                                                                                                                                                                                                                                                                                                                                                                                                      | -                                                                                                                                                                                                                                                                                                                                                                                                                                                                                                                                                                                                                                                                                                                                                                         | 50                                                                                                                                                                                                                                                                                                                                                                                                                                                                                                                                                                                                                                                                                                                 |
| A Safety Plate with Nail Holes     | 1.5" x 2.75"                                                                                                                                                                                                                                                                                                                                                                                                 | -                                                                                                                                                                                                                                                                                                                                                                                                                                                                                                                                                                                                                                                                                                                                                                         | 50                                                                                                                                                                                                                                                                                                                                                                                                                                                                                                                                                                                                                                                                                                                 |
| A Safety Plate with Nail Holes     | 1.5" x 24"                                                                                                                                                                                                                                                                                                                                                                                                   | -                                                                                                                                                                                                                                                                                                                                                                                                                                                                                                                                                                                                                                                                                                                                                                         | 50                                                                                                                                                                                                                                                                                                                                                                                                                                                                                                                                                                                                                                                                                                                 |
| A Safety Plate with Nail Holes     | 1.5" x 9"                                                                                                                                                                                                                                                                                                                                                                                                    | -                                                                                                                                                                                                                                                                                                                                                                                                                                                                                                                                                                                                                                                                                                                                                                         | 50                                                                                                                                                                                                                                                                                                                                                                                                                                                                                                                                                                                                                                                                                                                 |
| GA Safety Plate with Nail Holes    | 1.5" x 12"                                                                                                                                                                                                                                                                                                                                                                                                   | -                                                                                                                                                                                                                                                                                                                                                                                                                                                                                                                                                                                                                                                                                                                                                                         | 50                                                                                                                                                                                                                                                                                                                                                                                                                                                                                                                                                                                                                                                                                                                 |
| GA Safety Plate with Nail Holes    | 1.5" x 18"                                                                                                                                                                                                                                                                                                                                                                                                   | -                                                                                                                                                                                                                                                                                                                                                                                                                                                                                                                                                                                                                                                                                                                                                                         | 50                                                                                                                                                                                                                                                                                                                                                                                                                                                                                                                                                                                                                                                                                                                 |
| A Safety Plate with Nail Holes     | 1.5" x 24"                                                                                                                                                                                                                                                                                                                                                                                                   | -                                                                                                                                                                                                                                                                                                                                                                                                                                                                                                                                                                                                                                                                                                                                                                         | 50                                                                                                                                                                                                                                                                                                                                                                                                                                                                                                                                                                                                                                                                                                                 |
|                                    | A Safety Plate with prongs<br>A Safety Plate with prongs in Pail<br>A Safety Plate with prongs<br>A Safety Plate with prongs<br>A Safety Plate with Nail Holes<br>A Safety Plate with Nail Holes | A Safety Plate with prongs 1.5" x 2.75"   A Safety Plate with prongs in Pail 1.5" x 6"   A Safety Plate with prongs 1.5" x 9"   A Safety Plate with prongs 1.5" x 12"   A Safety Plate with noil Holes 1.5" x 2.75"   A Safety Plate with Nail Holes 1.5" x 2.75"   A Safety Plate with Nail Holes 1.5" x 2.75"   A Safety Plate with Nail Holes 1.5" x 2.75"   A Safety Plate with Nail Holes 1.5" x 24"   A Safety Plate with Nail Holes 1.5" x 24"   A Safety Plate with Nail Holes 1.5" x 12"   A Safety Plate with Nail Holes 1.5" x 24"   A Safety Plate with Nail Holes 1.5" x 12"   A Safety Plate with Nail Holes 1.5" x 12"   A Safety Plate with Nail Holes 1.5" x 12"   A Safety Plate with Nail Holes 1.5" x 12"   A Safety Plate with Nail Holes 1.5" x 18" | A Safety Plate with prongs 1.5" x 2.75"   A Safety Plate with prongs in Pail 1.5" x 6"   A Safety Plate with prongs 1.5" x 9"   A Safety Plate with prongs 1.5" x 12"   A Safety Plate with prongs 1.5" x 12"   A Safety Plate with Nail Holes 1.5" x 2.75"   A Safety Plate with Nail Holes 3" x 5"   A Safety Plate with Nail Holes 1.5" x 2.75"   A Safety Plate with Nail Holes 1.5" x 24"   A Safety Plate with Nail Holes 1.5" x 12"   A Safety Plate with Nail Holes 1.5" x 12"   A Safety Plate with Nail Holes 1.5" x 12"   A Safety Plate with Nail Holes 1.5" x 12"   A Safety Plate with Nail Holes 1.5" x 12"   A Safety Plate with Nail Holes 1.5" x 12"   A Safety Plate with Nail Holes 1.5" x 12" |