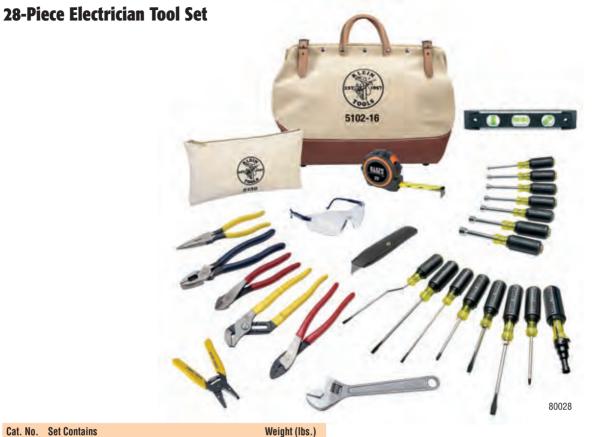

## **Tool Sets**

| Set Contains   |                                                                                                                     | Weight                                                                                                                                                                                                                                                                                                                                                                                                                                                                                                                                                                                                                                                                                                                                                                                                                                                                                                                                                                                                                                            |
|----------------|---------------------------------------------------------------------------------------------------------------------|---------------------------------------------------------------------------------------------------------------------------------------------------------------------------------------------------------------------------------------------------------------------------------------------------------------------------------------------------------------------------------------------------------------------------------------------------------------------------------------------------------------------------------------------------------------------------------------------------------------------------------------------------------------------------------------------------------------------------------------------------------------------------------------------------------------------------------------------------------------------------------------------------------------------------------------------------------------------------------------------------------------------------------------------------|
|                |                                                                                                                     | 17.2                                                                                                                                                                                                                                                                                                                                                                                                                                                                                                                                                                                                                                                                                                                                                                                                                                                                                                                                                                                                                                              |
| Cat. No.       | Description                                                                                                         |                                                                                                                                                                                                                                                                                                                                                                                                                                                                                                                                                                                                                                                                                                                                                                                                                                                                                                                                                                                                                                                   |
| D203-8         | heavy-duty long-nose pliers – side-cutting                                                                          | _                                                                                                                                                                                                                                                                                                                                                                                                                                                                                                                                                                                                                                                                                                                                                                                                                                                                                                                                                                                                                                                 |
| D213-<br>9NETP | high-leverage side-cutting pliers –<br>fish tape pulling                                                            | _                                                                                                                                                                                                                                                                                                                                                                                                                                                                                                                                                                                                                                                                                                                                                                                                                                                                                                                                                                                                                                                 |
| D248-8         | high-leverage diagonal-cutting pliers –<br>angled head                                                              | -                                                                                                                                                                                                                                                                                                                                                                                                                                                                                                                                                                                                                                                                                                                                                                                                                                                                                                                                                                                                                                                 |
| D502-10        | 10" pump pliers with 1-3/4" (44 mm)<br>jaw capacity                                                                 |                                                                                                                                                                                                                                                                                                                                                                                                                                                                                                                                                                                                                                                                                                                                                                                                                                                                                                                                                                                                                                                   |
| 506-10         | 10" adjustable wrench – standard capacity                                                                           | _                                                                                                                                                                                                                                                                                                                                                                                                                                                                                                                                                                                                                                                                                                                                                                                                                                                                                                                                                                                                                                                 |
| 600-4          | 1/4" keystone-tip cushion-grip screwdriver –<br>4" (102 mm) heavy-duty square-shank                                 | _                                                                                                                                                                                                                                                                                                                                                                                                                                                                                                                                                                                                                                                                                                                                                                                                                                                                                                                                                                                                                                                 |
| 601-6          | 3/16" cabinet-tip cushion-grip screwdriver –<br>6" (152 mm) round-shank                                             |                                                                                                                                                                                                                                                                                                                                                                                                                                                                                                                                                                                                                                                                                                                                                                                                                                                                                                                                                                                                                                                   |
| 602-6          | 5/16" keystone-tip cushion-grip screwdriver –<br>6" (152 mm) heavy-duty round-shank                                 | -                                                                                                                                                                                                                                                                                                                                                                                                                                                                                                                                                                                                                                                                                                                                                                                                                                                                                                                                                                                                                                                 |
| 603-4B         | wire bending No. 2 Phillips cushion-grip screw-<br>driver – 4" (102 mm) round-shank                                 | -                                                                                                                                                                                                                                                                                                                                                                                                                                                                                                                                                                                                                                                                                                                                                                                                                                                                                                                                                                                                                                                 |
| 605-6          | 1/4" cabinet-tip screwdriver – 6" (152 mm)<br>heavy-duty round-shank                                                | -                                                                                                                                                                                                                                                                                                                                                                                                                                                                                                                                                                                                                                                                                                                                                                                                                                                                                                                                                                                                                                                 |
| 631            | 7-piece cushion-grip nut driver set (3/16", 1/4", 5/16", 11/32", 3/8", 7/16", 1/2")                                 | -                                                                                                                                                                                                                                                                                                                                                                                                                                                                                                                                                                                                                                                                                                                                                                                                                                                                                                                                                                                                                                                 |
| 662            | No. 2 square-recess tip cushion-grip<br>screwdriver – 4" (102 mm) round-shank                                       |                                                                                                                                                                                                                                                                                                                                                                                                                                                                                                                                                                                                                                                                                                                                                                                                                                                                                                                                                                                                                                                   |
| 670-6          | 3/16" cabinet-tip cushion-grip screwdriver – Rapi-Driv®                                                             | -                                                                                                                                                                                                                                                                                                                                                                                                                                                                                                                                                                                                                                                                                                                                                                                                                                                                                                                                                                                                                                                 |
|                | Cat. No.   D203-8   D213-<br>9NETP   D248-8   D502-10   506-10   600-4   601-6   602-6   603-4B   605-6   631   662 | Cat. No. Description   D203-8 heavy-duty long-nose pliers – side-cutting   D213- high-leverage side-cutting pliers –   9NETP fish tape pulling   D248-8 high-leverage diagonal-cutting pliers –   angled head angled head   D502-10 10° pump pliers with 1-3/4" (44 mm)   jaw capacity 506-10   506-10 10° adjustable wrench – standard capacity   600-4 1/4" keystone-tip cushion-grip screwdriver –   4" (102 mm) heavy-duty square-shank   601-6 3/16" cabinet-tip cushion-grip screwdriver –   6" (152 mm) round-shank   602-6 5/16" keystone-tip cushion-grip screwdriver –   6" (152 mm) heavy-duty round-shank   603-4B wire bending No. 2 Phillips cushion-grip screwdriver –   605-6 1/4" cabinet-tip screwdriver – 6" (152 mm) heavy-duty round-shank   605-6 1/4" cabinet-tip screwdriver – 6" (152 mm) heavy-duty round-shank   631 7-piece cushion-grip nut driver set (3/16", 1/4", 5/16", 11/32", 3/8", 7/16", 1/2")   662 No. 2 square-recess tip cushion-grip screwdriver –   670-6 3/16" cabinet-tip cushion-grip screwdriver – |

| Cat. No. | Description                                                       |
|----------|-------------------------------------------------------------------|
| 93025    | 25' x 1" tape measure                                             |
| 930-9    | magnetic torpedo level                                            |
| 1005     | crimping/cutting tool – non-insulated and<br>insulated connectors |
| 5102-16  | 16" canvas tool bag                                               |
| 5139     | canvas zipper bag                                                 |
| 11045    | wire stripper/cutter - 10-18 AWG solid wire                       |
| 44100    | utility knife – retractable blade                                 |
| 60056    | frameless protective eyewear                                      |
| 85191    | conduit-fitting and reaming screwdriver                           |