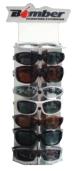

## **DISPLAY RACKS**

8-UP LOCKING DISPLAY SILVER (HOLDS 8 PAIRS)

8-UP LOCKING DISPLAY WOOD (HOLDS 8 PAIRS)

7-UP DISPLAY RACK (HOLDS 7 PAIRS)

36-UP DISPLAY RACK (4 ROWS OF 9 PAIRS)

24-UP DISPLAY RACK (3 ROWS OF 8 PAIRS)