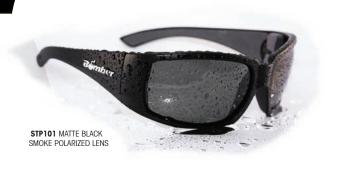

### STINK-BOMBS

NP102 TORTOISE / BROWN POLARIZED LENS N102 TORTOISE / AMBER PC LENS

NP101 MATTE BLACK SMOKE POLARIZED LENS N101 MATTE BLACK SMOKE PC LENS

NP104 SAND CAMO BROWN POLARIZED LENS

**NITRO-BOMBS** 