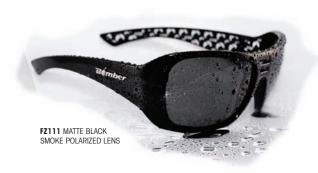

## **FUZZ-BOMBS**

FZ112 RUBBERIZED TORTOISE BROWN POLARIZED LENS

FZ113 GLOSSY WHITE SMOKE POLARIZED LENS

STP102 TORTOISE BROWN POLARIZED LENS

STP103 SAND CAMO BROWN POLARIZED LENS

**STP104** GLOSSY WHITE SMOKE POLARIZED LENS