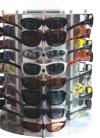

## **DISPLAY RACKS**

8-UP LOCKING DISPLAY SILVER (HOLDS 8 PAIRS)

8-UP LOCKING DISPLAY WOOD (HOLDS 8 PAIRS)

7-UP DISPLAY RACK (HOLDS 7 PAIRS)

36-UP DISPLAY RACK (4 ROWS OF 9 PAIRS)

24-UP DISPLAY RACK (3 ROWS OF 8 PAIRS)