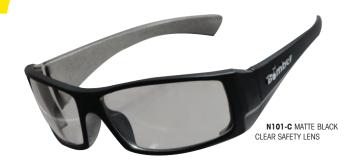

PC LENS



CPTB15 TORTOISE BROWN POLARIZED LENS CT4 TORTOISE AMBER PC LENS



CPGCM3 GREEN CAMO SMOKE POLARIZED LENS



CTTS3 2-TONE SMOKE SMOKE PC LENS

#### **D-BOMBS**



DP101 MATTE BLACK SMOKE POLARIZED LENS D101 MATTE BLACK SMOKE PC LENS



DP102 TORTOISE BROWN POLARIZED LENS D102 TORTOISE AMBER PC LENS



**DP103** 2-TONE GRAY SMOKE POLARIZED LENS



D103 METALLIC SILVER MIRROR PC LENS



**DP104** GREEN CAMO SMOKE POLARIZED LENS



D105 2-TONE SMOKE SMOKE PC LENS



Surfer Is Wearing KMB5

#### SAFETY EYEWEAR WITH FOAM











BT102 MATTE BLACK YELLOW SAFETY LENS

SMOKE SAFETY LENS

BT104 TORTOISE AMBER SAFETY LENS

### **BUTTER-BOMBS**

## **FUZZ-BOMBS**





FZ103 MATTE BLACK SMOKE SAFETY LENS



FZ104 TORTOISE AMBER SAFETY LENS



# **B**omber

#### SAFETY EYEWEAR WITH FOAM









N101-S MATTE BLACK SMOKE SAFETY LENS

## NITRO-BOMBS

## SAKE-BOMBS



SK102 MATTE BLACK YELLOW SAFETY LENS



SK103 MATTE BLACK SMOKE SAFETY LENS



SK104 TORTOISE AMBER SAFETY LENS



#### SAFETY EYEWEAR WITH FOAM



## STINK-BOMBS











AMBER SAFETY LENS



Motorcycle Rider Is Wearing ST103

# **B**ómber

#### SAFETY EYEWEAR WITH OR WITHOUT FOAM

#### **Z-BOMBS**



ALSO AVAILABLE IN: ANTI-FOG LENS Z101A/F CLEAR A/F LENS Z103A/F SMOKE A/F LENS



ALSO AVAILABLE IN: INDOOR/OUTDOOR LENS Z101I/O CLEAR I/O LENS



**Z105 MIRROR** 



**ZF105** MIRROR WITH FOAM



Z101 CLEAR





Z103 SMOKE



**ZF103** SMOKE WITH FOAM



**Z106** LIGHT BROWN



**ZF106** LIGHT BROWN WITH FOAM



Z102 YELLOW



**ZF102** YELLOW WITH FOAM



**Z104** AMBER





ZF104 AMBER WITH FOAM



**Z107** L