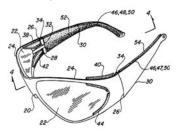

#### **COMPANY HISTORY & PATENT**

United States Patent Patent No: 6,513,925 Uni
Bonacci Date of Patent: Feb 4, 2003 Bons

#### SNUG FITTING FLOATING EYEGLASSES

Inventor: Thomas A. Bonacci Costa Mesa, CA (US) 92626

Appl. No: 10/133,281 Filed: Apr. 29, 2002

United States Patent Patent No: 6,059,408
Bonacci Date of Patent: May 9, 2000

#### SNUG FITTING FLOATING EYEGLASSES

Inventor: Thomas A. Bonacci Costa Mesa, CA (US) 92626

Appl. No: 09/352,151 Filed: July 13, 1999

#### PATENTED TECHNOLOGY CREATED WITH PERFORMANCE IN MIND

Founded in 1997, by World Champion Jet Ski Racer, Tommy "The Bomber" Bonacci, Bomber Eyewear has revolutionized the eyewear industry through its patented foam lining technology. Out of sheer frustration of having his glasses bounce around, slip off of his face, and then disappear into the watery depths, Tommy developed an eyewear line with the ultimate thrasher in mind. Drawing inspiration from his own extreme and active lifestyle, Tommy patented a technology (found in no other eyewear brand) to ensure a comfortable and snug fit, guaranteed to float - perfect for any sporting fool in or out of the water.