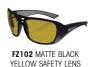

#### SAFETY EYEWEAR WITH FOAM

BT102 MATTE BLACK YELLOW SAFETY LENS

SMOKE SAFETY LENS

BT104 TORTOISE AMBER SAFETY LENS