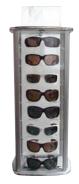

## **DISPLAY RACKS**

8-UP LOCKING DISPLAY SILVER (HOLDS 8 PAIRS)

8-UP LOCKING DISPLAY WOOD (HOLDS 8 PAIRS)

7-UP DISPLAY RACK (HOLDS 7 PAIRS)

36-UP DISPLAY RACK (4 ROWS OF 9 PAIRS)

24-UP DISPLAY RACK (3 ROWS OF 8 PAIRS)