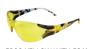

#### SAFETY EYEWEAR WITH FOAM

BT102 MATTE BLACK YELLOW SAFETY LENS

SMOKE SAFETY LENS

BT104 TORTOISE AMBER SAFETY LENS