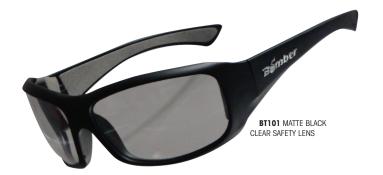

#### SAFETY EYEWEAR WITH FOAM

BT102 MATTE BLACK YELLOW SAFETY LENS

SMOKE SAFETY LENS

BT104 TORTOISE AMBER SAFETY LENS