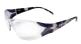

### STINK-BOMBS

NP102 TORTOISE / BROWN POLARIZED LENS N102 TORTOISE / AMBER PC LENS

NP101 MATTE BLACK SMOKE POLARIZED LENS N101 MATTE BLACK SMOKE PC LENS

NP104 SAND CAMO BROWN POLARIZED LENS

**NITRO-BOMBS** 