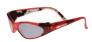

### **SAKE-BOMBS**

SK111 MATTE BLACK / SMOKE POLARIZED LENS

SK112 RUBBERIZED TORTOISE / BROWN POL. LENS

SK113 GLOSSY WHITE / SMOKE POLARIZED LENS

Model Is Wearing SG111

Model Is Wearing SK112