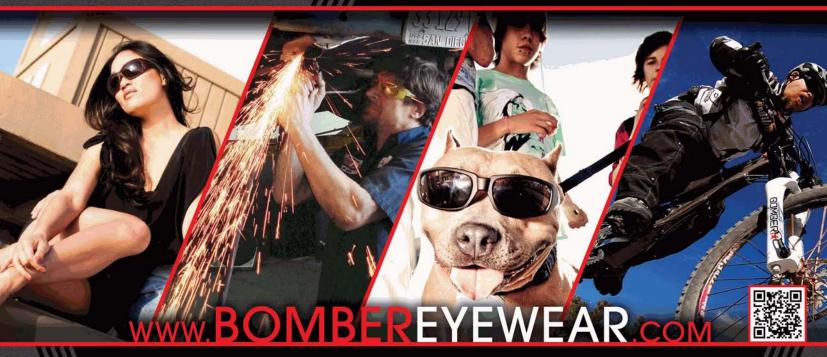

RAY FOAM



T104GRY 2-TONE GRAY SMOKE LENS / GRAY FOAM



T402BLK SAND CAMO SMOKE LENS / BLACK FOAM

#### ALSO AVAILABLE IN: BI-FOCAL LENS



T101BF1.5 MATTE BLACK / CLEAR 1.5 BIFO LENS T102BF1.5 MATTE BLACK / SMOKE 1.5 BIFO LENS



T101BF2.0 MATTE BLACK / CLEAR 2.0 BIFO LENS T102BF2.0 MATTE BLACK / SMOKE 2.0 BIFO LENS

## **ACCESSORIES**

# **Bomber**























SUNVISOR CLIP



FLOATING KEYCHAIN





## **DISPLAY RACKS**

8-UP LOCKING DISPLAY SILVER (HOLDS 8 PAIRS)



8-UP LOCKING DISPLAY WOOD (HOLDS 8 PAIRS)



7-UP DISPLAY RACK (HOLDS 7 PAIRS)



36-UP DISPLAY RACK (4 ROWS OF 9 PAIRS)





24-UP DISPLAY RACK (3 ROWS OF 8 PAIRS)



12 PIECE SAFETY DISPLAY BOX (HOLDS 12 PAIRS)

**Bémber** 



(HOLDS 18 PAIRS)



## BOMBER LIFESTYLE







## THE ULTIMATE PERFORMANCE EYEWEAR



1820 MONROVIA AVENUE, COSTA MESA, CA 92627, 888.758.1070, FAX 714.437.9505