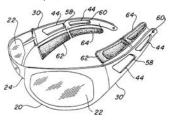

#### **COMPANY HISTORY & PATENT**

United States Patent Patent No: 6,513,925 Uni
Bonacci Date of Patent: Feb 4, 2003 Bons

#### SNUG FITTING FLOATING EYEGLASSES

Inventor: Thomas A. Bonacci Costa Mesa, CA (US) 92626

Appl. No: 10/133,281 Filed: Apr. 29, 2002

United States Patent Patent No: 6,059,408
Bonacci Date of Patent: May 9, 2000

#### SNUG FITTING FLOATING EYEGLASSES

Inventor: Thomas A. Bonacci Costa Mesa, CA (US) 92626

Appl. No: 09/352,151 Filed: July 13, 1999