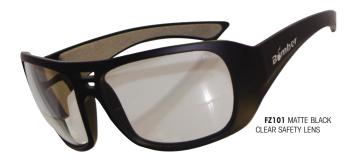

#### SAFETY EYEWEAR WITH FOAM

BT102 MATTE BLACK YELLOW SAFETY LENS

SMOKE SAFETY LENS

BT104 TORTOISE AMBER SAFETY LENS