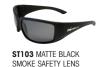

#### SAFETY EYEWEAR WITH FOAM

BT102 MATTE BLACK YELLOW SAFETY LENS

SMOKE SAFETY LENS

BT104 TORTOISE AMBER SAFETY LENS

## STINK-BOMBS

AMBER SAFETY LENS

Motorcycle Rider Is Wearing ST103