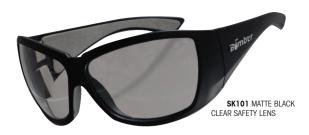

#### SAFETY EYEWEAR WITH FOAM

BT102 MATTE BLACK YELLOW SAFETY LENS

SMOKE SAFETY LENS

BT104 TORTOISE AMBER SAFETY LENS