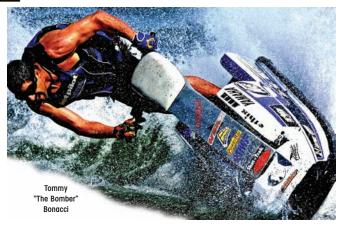

#### PATENTED TECHNOLOGY CREATED WITH PERFORMANCE IN MIND

Founded in 1997, by World Champion Jet Ski Racer, Tommy "The Bomber" Bonacci, Bomber Eyewear has revolutionized the eyewear industry through its patented foam lining technology. Out of sheer frustration of having his glasses bounce around, slip off of his face, and then disappear into the watery depths, Tommy developed an eyewear line with the ultimate thrasher in mind. Drawing inspiration from his own extreme and active lifestyle, Tommy patented a technology (found in no other eyewear brand) to ensure a comfortable and snug fit, guaranteed to float - perfect for any sporting fool in or out of the water.

"The Bomber" 1995 Pro Sport World Champion

SMOKE POLARIZED LENS