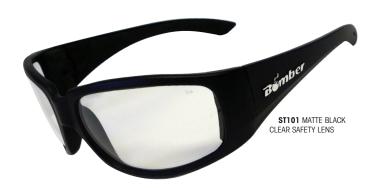

#### SAFETY EYEWEAR WITH FOAM

BT102 MATTE BLACK YELLOW SAFETY LENS

SMOKE SAFETY LENS

BT104 TORTOISE AMBER SAFETY LENS