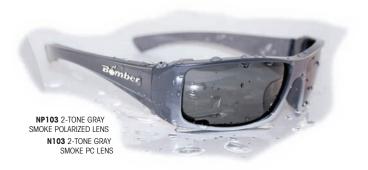

#### **D-BOMBS**

DP101 MATTE BLACK SMOKE POLARIZED LENS D101 MATTE BLACK SMOKE PC LENS

DP102 TORTOISE BROWN POLARIZED LENS D102 TORTOISE AMBER PC LENS

**DP103** 2-TONE GRAY SMOKE POLARIZED LENS

D103 METALLIC SILVER MIRROR PC LENS