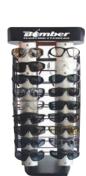

## **DISPLAY RACKS**

8-UP LOCKING DISPLAY SILVER (HOLDS 8 PAIRS)

8-UP LOCKING DISPLAY WOOD (HOLDS 8 PAIRS)

7-UP DISPLAY RACK (HOLDS 7 PAIRS)

36-UP DISPLAY RACK (4 ROWS OF 9 PAIRS)

24-UP DISPLAY RACK (3 ROWS OF 8 PAIRS)