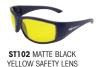

#### SAFETY EYEWEAR WITH FOAM

BT102 MATTE BLACK YELLOW SAFETY LENS

SMOKE SAFETY LENS

BT104 TORTOISE AMBER SAFETY LENS