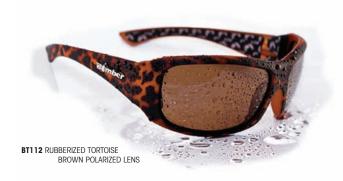

### **SAKE-BOMBS**

SK111 MATTE BLACK / SMOKE POLARIZED LENS

SK112 RUBBERIZED TORTOISE / BROWN POL. LENS

SK113 GLOSSY WHITE / SMOKE POLARIZED LENS