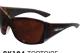

### STINK-BOMBS

NP102 TORTOISE / BROWN POLARIZED LENS N102 TORTOISE / AMBER PC LENS

NP101 MATTE BLACK SMOKE POLARIZED LENS N101 MATTE BLACK SMOKE PC LENS

NP104 SAND CAMO BROWN POLARIZED LENS

**NITRO-BOMBS** 