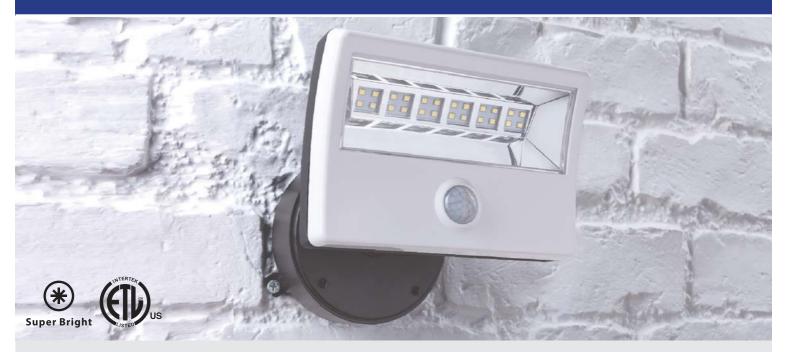

## High performance, reliable, LED floodlights which deliver up to 3000 lumens of light from a compact and stylish fitting.

Mightylite floodlights are, for their size, very powerful high quality LED floodlights. They are ideal for both domestic and commercial applications.

The Mightylite fits easily under eaves, using the waterproof universal mounting bracket which attaches the unit straight to the wall.

The floodlights are supplied with a vandal-proof white polycarbonate fascia on a black aluminium body, and feature a clear lens for improved light output.