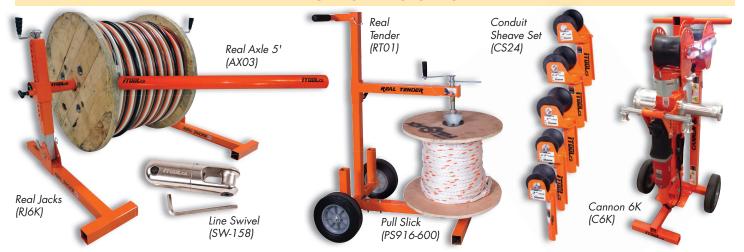

# **Cannon 6K Package**

Includes:

Cannon 10K™ - C10K

Cannon 6K<sup>™</sup> - C6K

Real Jacks™ (1 Pair) - RJ6K

Real Tender™ - RT01

Pull Slick™ 9/16" x 600' - PS916-600

**Lock-in-Place Conduit Sheave** 

Set 2"-4" - CS24

Real Axle 5' - AX03

Line Swivel - SW-158

RECEIVE \$4000
IN FREE ITOOLCO PRODUCT
OR GET A SECOND CANNON 6K FREE
FOR YOUR TRADE IN

Free Product Offer Does Not Include Pull Slick Rope Not Valid With Any Other Offer All Free Goods Provided By iTOOLco