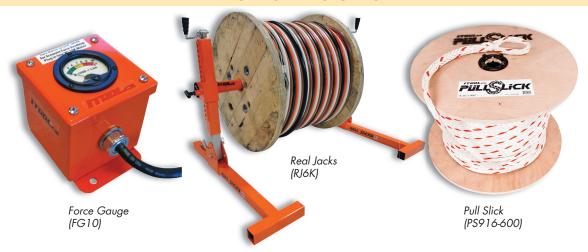

# Cannon 10K Package

Includes:

Cannon 10K<sup>™</sup> - C10K
Force Gauge - FG10
Real Jacks<sup>™</sup> (1 Pair) - RJ6K
Pull Slick<sup>™</sup> 9/16" x 600' - PS916-600

# BUY THIS SPECIAL PACKAGE & RECEIVE \$2500 IN FREE ITOOLCO PRODUCT

FOR YOUR TRADE IN

Free Product Offer Does Not Include Pull Slick Rope Not Valid With Any Other Offer All Free Goods Provided By iTOOLco