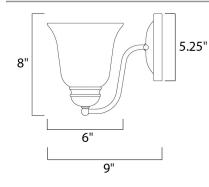

#### Measurements:

 Height
 Width
 Extension

 8.00"
 6.00"
 2.62"

 BP Height
 BP Width

 5.25"
 5.25"

**Hanging Weight** 

1.98 lb