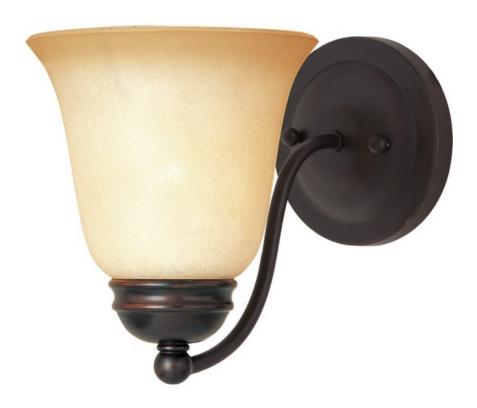

Job Name:

Quantity:





#### Measurements:

 Height
 Width
 Extension

 8.00"
 6.00"
 2.62"

 BP Height
 BP Width

 5.25"
 5.25"

**Hanging Weight** 

1.98 lb

### Lamping:

Incandescent MB Incandescent 1,150 Rated Lumens
1.00 100W MB Incandescent Color Temperature
100 total watt 2.500 Rated Life

Dimmable: Standard

# Shipping:

Carton WeightCarton WidthCarton HeightCarton Length2.65 lb8.07"10.04"10.04"

 Master Pack Qty
 UPC
 UPS

 1.0000
 783209212015
 Yes

### Finish:

Oil Rubbed Bronze OI

### Glass:

Wilshire WS

# Material:

Steel

### **Certification:**

Damp Location Location

## Additional:

MB Incandescent (Not Included) Lighting Direction: Both