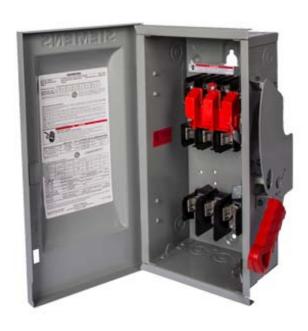

## **SIEMENS**

Data sheet US2:HNF361S

30A 3P 600V 3W NON-FUSED HD TYPE 4X

| General technical data                             |                             |
|----------------------------------------------------|-----------------------------|
| Manner of function of the actuating element        | SINGLE THROW                |
| Mechanical service life (switching cycles) typical | 10000                       |
| Mounting type                                      | 2 OR 3 POINT MOUNTING HOLES |
| Number of poles                                    | 3                           |
| Electricity                                        |                             |
| Ampacity                                           | 30 A                        |
| Supply voltage frequency rated value 50/60 Hz      | Yes                         |
| Voltage between phase and Ground (GND) rated       | 600 V                       |
| value                                              |                             |
| Switching capacity                                 |                             |
| Switching capacity active power                    | 3 W                         |
| Model                                              |                             |
| product brandname                                  | SIEMENS                     |
| Product type designation                           | ENCLOSED/SAFETY SWITCH      |
| Mechanical Design                                  |                             |
| Design of the housing                              | TYPE 4X                     |
| Material                                           | SS                          |