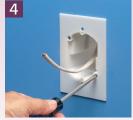

Pull cable(s) from behind the wall. (Easy cable access is another reason to use Arlington's FDRP boxes.)

If desired, paint front surface to match wall. Install device.

Push cable through connector. Insert box into the opening. Shown with single-gang FD1RP.