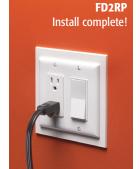

Finish with any standard or mid-size wall plate. (Front surface shown unpainted.)