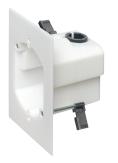

## Single and 2-gang boxes for retrofit installations. **Provides fast installation with a hole saw. FEATURES AND BENEFITS**

- Easiest and fastest installation of a device in a retrofit project
- Single-gang FD1RP installs with a 3.5" hole saw and 2-Gang FD2RP installs with a 4.5" hole saw
- Textured paintable front surface
- Adjusts to fit 1/4" to 1-1/2" wall thicknesses
- Mounting wings hold bracket securely against wall when screws are tightened
- Finishes with any standard, mid-size, or maximum wall plate
- Secure, level device installation
- Includes an installed NM cable connector
- 2-hour fire rating

Pull cable(s) from behind the wall. (Easy cable access is another reason to use Arlington's FDRP boxes.)

If desired, paint front surface to match wall. Install device.

Push cable through connector. Insert box into the opening. Shown with single-gang FD1RP.