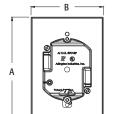

| CATALOG<br>NUMBER | UPC/DCI/NAED<br>MFG #018997 | DESCRIPTION/<br>ATTACHMENT                          | UNIT<br>PKG | STD<br>PKG | DIM<br>A | DIM<br>B | DIM<br>C |
|-------------------|-----------------------------|-----------------------------------------------------|-------------|------------|----------|----------|----------|
| FD1RP             | 75229                       | Single-Gang / 18.0 cu. in.<br>/ 3.5" diam. hole saw | 25          | 25         | 5.635    | 3.885    | 3.085    |
| FD2RP             | 75301                       | 2-Gang / 31.0 cu. in.<br>/ 4.5" diam. hole saw      | 10          | 10         | 5.704    | 5.454    | 2.938    |