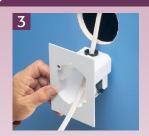

Pull cable(s) from behind the wall. (Easy cable access is another reason to use Arlington's FDRP boxes.)

If desired, paint front surface to match wall. Install device.

Push cable through connector. Insert box into the opening. Shown with single-gang FD1RP.