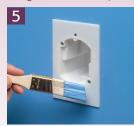

Finish with any standard or mid-size wall plate. (Front surface shown unpainted.)