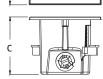

## Single and 2-gang boxes for retrofit installations. **Provides fast installation with a hole saw. FEATURES AND BENEFITS**

- Easiest and fastest installation of a device in a retrofit project
- Single-gang FD1RP installs with a 3.5" hole saw and 2-Gang FD2RP installs with a 4.5" hole saw
- Textured paintable front surface
- Adjusts to fit 1/4" to 1-1/2" wall thicknesses
- Mounting wings hold bracket securely against wall when screws are tightened
- Finishes with any standard, mid-size, or maximum wall plate
- Secure, level device installation
- Includes an installed NM cable connector
- 2-hour fire rating

| CATALOG<br>NUMBER | UPC/DCI/NAED<br>MFG #018997 | DESCRIPTION/<br>ATTACHMENT                          | UNIT<br>PKG | STD<br>PKG | DIM<br>A | DIM<br>B | DIM<br>C |
|-------------------|-----------------------------|-----------------------------------------------------|-------------|------------|----------|----------|----------|
| FD1RP             | 75229                       | Single-Gang / 18.0 cu. in.<br>/ 3.5" diam. hole saw | 25          | 25         | 5.635    | 3.885    | 3.085    |
| FD2RP             | 75301                       | 2-Gang / 31.0 cu. in.<br>/ 4.5" diam. hole saw      | 10          | 10         | 5.704    | 5.454    | 2.938    |