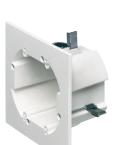

## Single and 2-gang boxes for retrofit installations. **Provides fast installation with a hole saw. FEATURES AND BENEFITS**

- Easiest and fastest installation of a device in a retrofit project
- Single-gang FD1RP installs with a 3.5" hole saw and 2-Gang FD2RP installs with a 4.5" hole saw
- Textured paintable front surface
- Adjusts to fit 1/4" to 1-1/2" wall thicknesses
- Mounting wings hold bracket securely against wall when screws are tightened
- Finishes with any standard, mid-size, or maximum wall plate
- Secure, level device installation
- Includes an installed NM cable connector
- 2-hour fire rating

## **INSTALLATION INSTRUCTIONS**

Determine box location. Cut opening with a hole saw; 3.5" for single-gang FD1RP, 4.5" for the 2-gang FD2RP.

Level the box. Tighten the mounting wing screws to pull the box snug against the drywall.