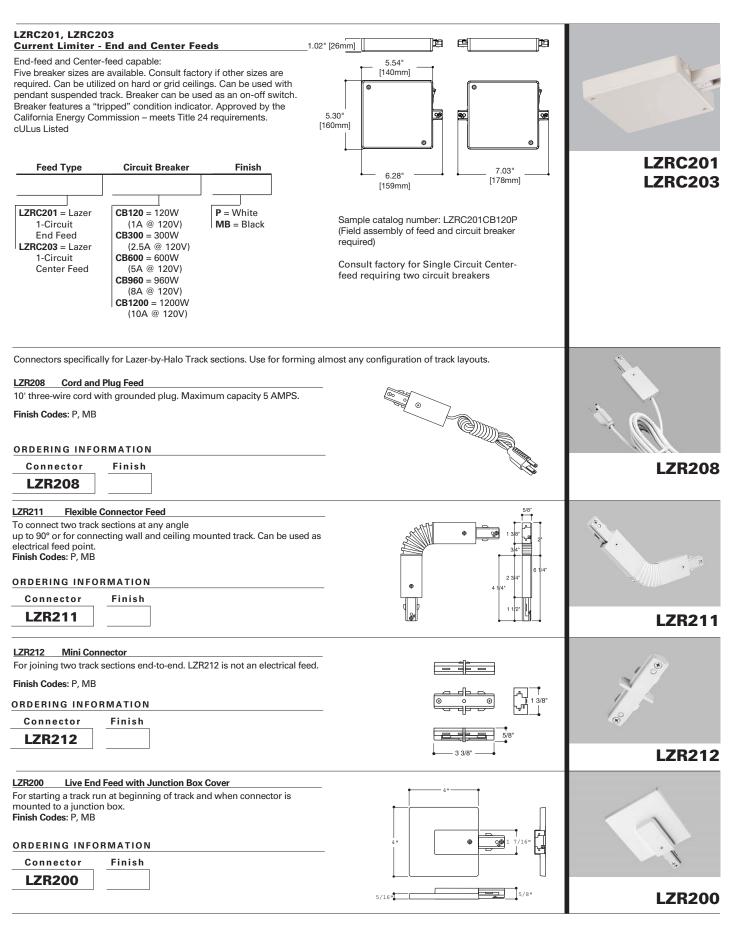

ADV082386 Supersedes ADV042022, ADV012290 and ADV990388 11/08

| LZR201 Live End Feed   For starting a track run at beginning of track.   Finish Codes: P, MB   ORDERING INFORMATION   Connector Finish   LZR201                                                                                                                                                             | 4 1/4<br>2 3/4<br>1 1 1/2"<br>1 3/8"                                                                 | LZR201 |
|-------------------------------------------------------------------------------------------------------------------------------------------------------------------------------------------------------------------------------------------------------------------------------------------------------------|------------------------------------------------------------------------------------------------------|--------|
| LZR202 Floating Canopy and Connector Feed   Track can be connected to existing outlet box located anywhere along the track. Comes with canopy cover, connector, dead end and mounting hardware.   Finish Codes: P, MB   ORDERING INFORMATION   Connector Finish   LZR202 Finish                             |                                                                                                      | LZR202 |
| LZR203 Adjustable "L" and Straight Connector Feed   To connect two track sections at right angles<br>or straight end-to-end. Includes straight and right angle<br>covers. Can be used as an electrical feed.   Finish Codes: P, MB   ORDERING INFORMATION   Connector Finish   LZR203                       |                                                                                                      | LZR203 |
| LZR213R "T" Connector (Right)   LZR213L "T" Connector (Left)   Use for joining three track sections. Select Right(R) or Left (L) Handed versions t maintain proper polarity. May be used as an electrical feed point.   Finish Codes: P, MB   ORDERING INFORMATION   Connector   Finish   LZR213R   LZR213L |                                                                                                      | LZR213 |
| LZR214 "X" Connector   Use for joining four track sections. May be used as an electrical feed point.   Finish Codes: P, MB   ORDERING INFORMATION   Connector Finish   LZR214                                                                                                                               |                                                                                                      | LZR214 |
| LZR204 Conduit Adapter Feed   Designed to accept 1/2" trade size conduit fitting (not supplied). Use when feeding to track through surface conduit system.   Finish Codes: P, MB   ORDERING INFORMATION   Connector Finish   LZR204 Finish                                                                  | 90<br>1 1/4"<br>1 1/4"<br>1 1/4"<br>1 1/4"<br>1 1/4"<br>1 1/4"<br>1 1/4"<br>1 3/8"<br>1 3/8"<br>5/8" | LZR204 |
|                                                                                                                                                                                                                                                                                                             |                                                                                                      |        |