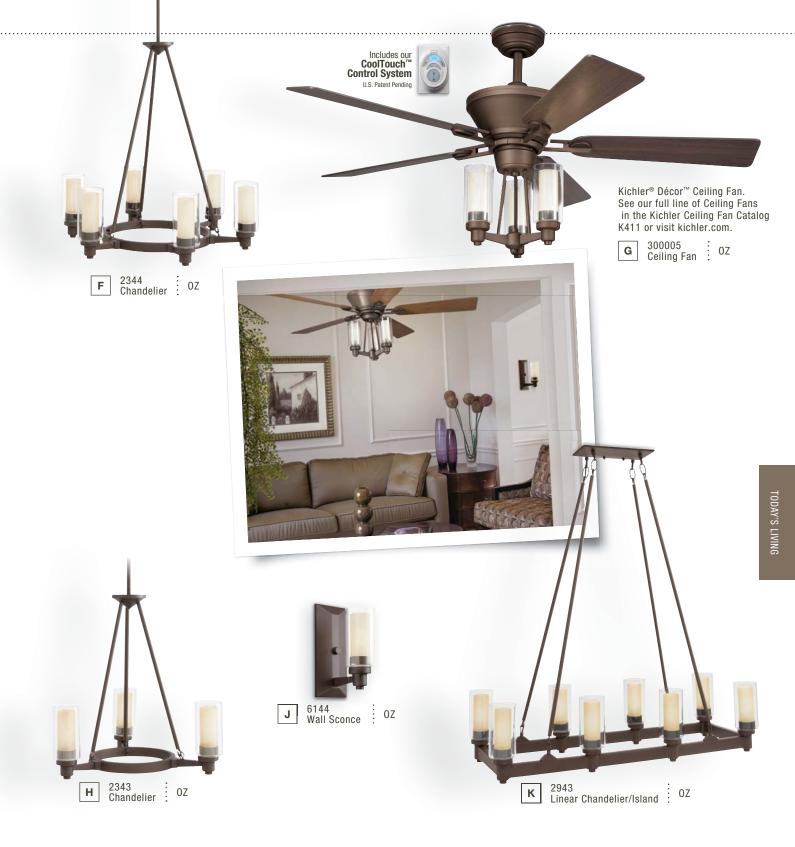

|   | INCAND.<br>ITEM | INCAND.<br>BULB | W     | н     | OVRLL.<br>H | L     | STEM<br>TILT | WIRE<br>(CHAIN) | EXT. | HCWO | NOTES                                                                                             |
|---|-----------------|-----------------|-------|-------|-------------|-------|--------------|-----------------|------|------|---------------------------------------------------------------------------------------------------|
| F | 2344 OZ         | (6) 60W (M) T10 | 26    | 26.5  | 64.5        |       | 45º (12:12)  | 32              |      |      | Additional stem 2999 (12") OZ                                                                     |
| G | 300005 OZ       |                 |       |       |             |       |              |                 |      |      | See our full line of Ceiling Fans in the Kichler Ceiling Fan Catalog K411<br>or visit kichler.com |
| н | 2343 OZ         | (3) 60W (M) T10 | 22    | 21.5  | 59.5        |       | 45º (12:12)  | 45              |      |      | Additional stem 2999 (12") OZ                                                                     |
| J | 6144 OZ         | (1) 60W (M) T10 | 4.5   | 10    |             |       |              |                 | 6    | 5    | 0                                                                                                 |
| κ | 2943 OZ         | (8) 60W (M) T10 | 14.25 | 39.25 |             | 36.25 |              | 82              |      |      | Additional chain 2996 OZ                                                                          |
| к | 2943 OZ         | (8) 60W (M) T10 | 14.25 | 39.25 |             | 36.25 |              | 82              |      |      | Additional chain 2996 0Z                                                                          |