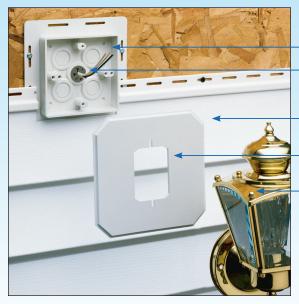

## **BEFORE Siding is Up...**

With Flange (8081F, 8081FDBL, 8082F, 8091F, & 8091FDBL)

Siding block cover is placed over the electrical box.

The rectangular hole provides access to the wire connections.

- 1. Before siding is installed, using the flanged style, screw the box to the wall using the holes provided in the flange.
- Disconnect electrical power. Pull the wire through the knockout of your choice.
- Install siding around box section and caulk as required.
- 4. Attach cover.
- Connect the wires and install the fixture per manufacturer's instructions.