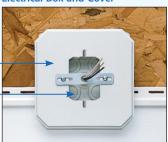

## **BEFORE Siding is Up...**

With Flange (8081F, 8081FDBL, 8082F, 8091F, & 8091FDBL)

Siding block cover is placed over the electrical box.

The rectangular hole provides access to the wire connections.

- 1. Before siding is installed, using the flanged style, screw the box to the wall using the holes provided in the flange.
- Disconnect electrical power. Pull the wire through the knockout of your choice.
- Install siding around box section and caulk as required.
- 4. Attach cover.
- Connect the wires and install the fixture per manufacturer's instructions.