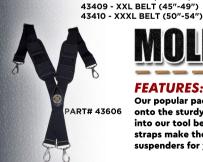

# OLDED AIR-CHANNEL SUSPENDERS

#### FEATURES:

loop closure).

- Includes shoulder strap.

trays

Our popular padded suspenders easily clip onto the sturdy metal rings that are built into our tool belts. The padded shoulder straps make these the ideal set of suspenders for your tool belt rig.

#### **INCLUDES:**

- Adjustable Thick Molded Foam Shoulder Pads
- 2" Wide Adjustable Nylon Straps
- Leather Crossover Divider
- Heavy Duty Spring Hooks that attach to the rings on the Molded Air-Channel Rolts