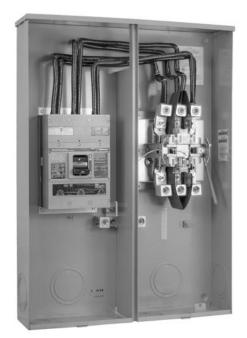

## 400 AMP-320 AMP CONTINUOUS-7 TERMINAL-3Ø4W CIRCUIT BREAKER DISCONNECT AHEAD OF METER SOCKET

| CATALOG<br>NUMBER | SERVICE | CONNECTORS<br>CU/AL |                   | DISCONNECT | AIC | DRAWING |
|-------------------|---------|---------------------|-------------------|------------|-----|---------|
| NOWBEN            |         | LINE                | LOAD              |            |     |         |
| U5796-X-400-CB-BL | ОН      | (2) 3/0-500 KCMIL   | (2) 3/0-500 KCMIL | 400a CB    | 10K | FIG C   |
| U5799-O-400-CB-BL | UG      | (2) 3/0-500 KCMIL   | (2) 3/0-500 KCMIL | 400a CB    | 10K | FIG D   |