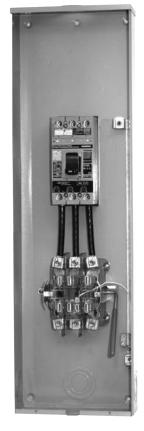

## 200 AMP-7 TERMINAL-3Ø4W-CIRCUIT BREAKER DISCONNECT AHEAD OF METER SOCKET

| CATALOG<br>NUMBER | SERVICE | CONNECTORS<br>CU/AL |        | DISCONNECT | AIC | DRAWING* |
|-------------------|---------|---------------------|--------|------------|-----|----------|
|                   |         | LINE                | LOAD   |            |     |          |
| U5767-X-200-CB-BL | ОН      | 1/0-350 KCMIL       | #6-350 | 200a CB    | _*  | FIG A    |
| U5787-O-200-CB    | UG      | 1/0-350 KCMIL       | #6-350 | 200a CB    | _*  | FIG B    |