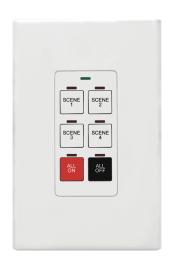

#### **CH6 BWH PWH**

Six button Chelsea with six white buttons and a white faceplate