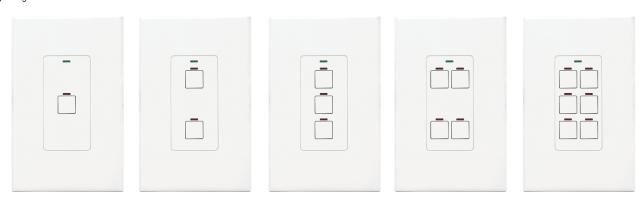

Chelsea DigitalSwitches can be ordered with 1, 2, 3, 4 or 6 buttons per gang with custom engraved buttons at no cost. Switches can be ordered preprogrammed or may be programmed in the field using the DTC (Digital Time Clock). All Chelsea DigitalSwitches are 100% backwards compatible with all LC&D systems.

# **OVERVIEW**

Chelsea DigitalSwitches are available in 1, 2, 3, 4 or 6 buttons. Center plates are available in white, ivory, almond, black, and brushed stainless steel. Indicator light is red and locator light is green.