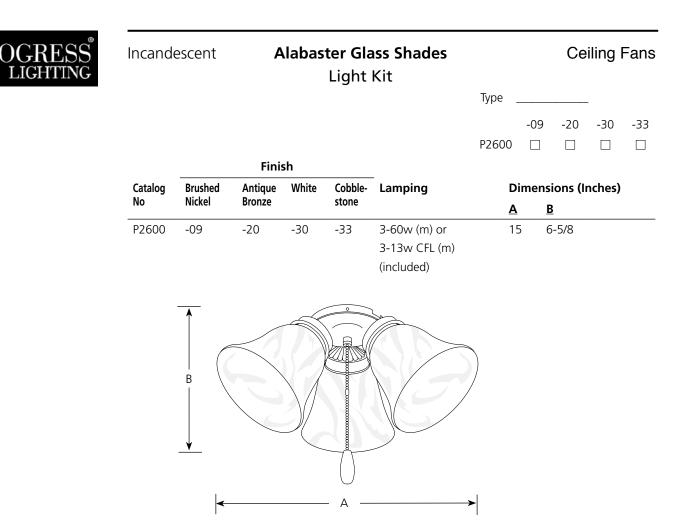

## Specifications:

<u>General</u>

- Three alabaster glass shades with spring-clip attachment
  - Glass: 5-3/8" dia. x 4-7/8" tall
- Pull chain on brushed nickel (-09) is chrome with a maple fob, white (-30) finish is chrome with a white fob, polished brass (-10) is polished brass chain with a medium oak fob, and on the rest are antique brass with a medium oak fob.
- Utilizes 3 60w medium based lamp and includes 3 - 13w medium base CFL (non-dimmable)
- Meets requirements of Energy Policy Act of 2005 (EPACT)

## <u>Mounting</u>

 For use on P2500, P2501, P2524, P2525, and P2502 (indoor only) fans only.

<u>Electrical</u>

- Three ceramic medium based socket
- Quick connect wiring to fan

Prewired