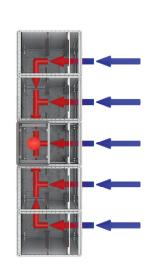

## better airflow for effective cooling

With the design of our LX cabinet, multiple cabinets can share a common plenum space in the rear of the cabinets. The hot exhaust air can be directed out the back of a single cabinet, or up through an installed chimney to a drop ceiling, providing additional installation and thermal efficiencies.