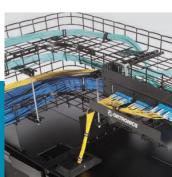

## your server environment

Data center design is rapidly changing with the newest trends being seen in cloud and colocation server facilities. Increasing server densities, use of fiber optic cables and overhead cabling practices are requiring more modular facility design solutions.

#### maximize space

Cable tray and networking racks are integrated for better space efficiency and effortless installation.

Coordinated powder coating of cable tray and physical infrastructure creates a professional appearance and allows for color-coded cable pathways.

#### additional connectivity

Overhead Cable Pathway Racks attach directly to Cablofil tray and are perfect for new installations that need additional connectivity outside of the rack space. Included cable waterfall helps protect cables exiting the overhead rack.