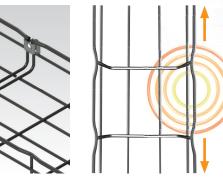

#### wire mesh tray without equal

New black and white powder coated options follow current data center trends.

Our powder coated tray method allows a UL approved splice without scraping paint.

The steel structure of Cablofil tray reduces Electromatic Interference (EMI) and stray static charges.

#### easy-to-install supports

FAS (Fast Assembly System) secures tray without additional hardware.

Multiple cable pathways are compact with easy access to cables.