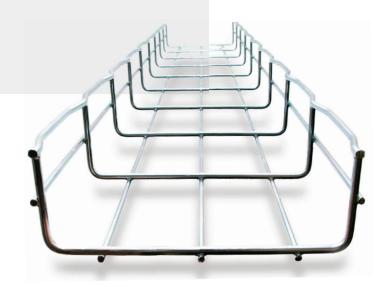

#### wire mesh tray without equal

New black and white powder coated options follow current data center trends.

Our powder coated tray method allows a UL approved splice without scraping paint.

The steel structure of Cablofil tray reduces Electromatic Interference (EMI) and stray static charges.

#### easy-to-install supports

FAS (Fast Assembly System) secures tray without additional hardware.

Multiple cable pathways are compact with easy access to cables.