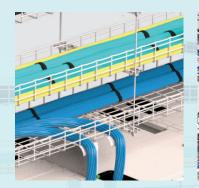

#### wire mesh tray without equal

New black and white powder coated options follow current data center trends.

Our powder coated tray method allows a UL approved splice without scraping paint.

The steel structure of Cablofil tray reduces Electromatic Interference (EMI) and stray static charges.

#### easy-to-install supports

FAS (Fast Assembly System) secures tray without additional hardware.

Multiple cable pathways are compact with easy access to cables.

#### fiber-friendly accessories

Tray liners provide a smooth, even surface and extra protection for fiber cables.

Cable shields and cross bridges keeps cables separated and safe.

Drop out accessories for fiber cabling drops with wide radius bends for optimal signal efficiencies.