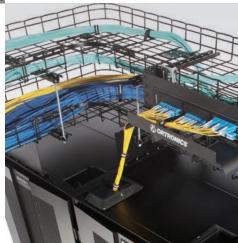

#### wire mesh tray without equal

New black and white powder coated options follow current data center trends.

Our powder coated tray method allows a UL approved splice without scraping paint.

The steel structure of Cablofil tray reduces Electromatic Interference (EMI) and stray static charges.

#### easy-to-install supports

FAS (Fast Assembly System) secures tray without additional hardware.

Multiple cable pathways are compact with easy access to cables.

#### fiber-friendly accessories

Tray liners provide a smooth, even surface and extra protection for fiber cables.

Cable shields and cross bridges keeps cables separated and safe.

Drop out accessories for fiber cabling drops with wide radius bends for optimal signal efficiencies.