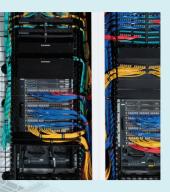

# cabinets and cable management with a COOL FACTOR

Legrand cabinets provide a comprehensive platform designed to address the most demanding enterprise data center applications with superior modular cable management, scalable airflow management and engineered integration with copper and fiber connectivity.

Integrated vertical managers on the left and right side of the rack rails allow for improved cable routing to and from the included network, storage or server equipment. Utilizing rear lacing bars to mount Raritan® and Server Technology® power distribution units (PDUs) or help manage cable bundles.