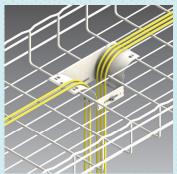

#### fiber-friendly accessories

Tray liners provide a smooth, even surface and extra protection for fiber cables.

Cable shields and cross bridges keeps cables separated and safe.

Drop out accessories for fiber cabling drops with wide radius bends for optimal signal efficiencies.