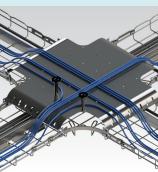

# cabinets and cable management with a COOL FACTOR

Legrand cabinets provide a comprehensive platform designed to address the most demanding enterprise data center applications with superior modular cable management, scalable airflow management and engineered integration with copper and fiber connectivity.

Integrated vertical managers on the left and right side of the rack rails allow for improved cable routing to and from the included network, storage or server equipment. Utilizing rear lacing bars to mount Raritan® and Server Technology® power distribution units (PDUs) or help manage cable bundles.