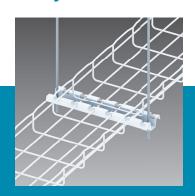

#### easy-to-install supports

FAS (Fast Assembly System) secures tray without additional hardware.

Multiple cable pathways are compact with easy access to cables.

Specially designed brackets mount to the top of LX cabinets and support Cablofil® cable tray, providing a cost-efficient and more compact alternative to ceiling suspended cable management. FAS style tabs secure tray without the need for additional hardware or tools.