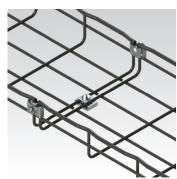

#### easy-to-install supports

FAS (Fast Assembly System) secures tray without additional hardware.

Multiple cable pathways are compact with easy access to cables.

Specially designed brackets mount to the top of LX cabinets and support Cablofil® cable tray, providing a cost-efficient and more compact alternative to ceiling suspended cable management. FAS style tabs secure tray without the need for additional hardware or tools.