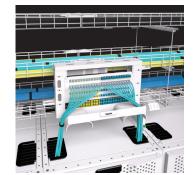

#### additional connectivity

Overhead Cable Pathway Racks attach directly to Cablofil tray and are perfect for new installations that need additional connectivity outside of the rack space. Included cable waterfall helps protect cables exiting the overhead rack.

Specially designed brackets mount to the top of LX cabinets and support Cablofil® cable tray, providing a cost-efficient and more compact alternative to ceiling suspended cable management. FAS style tabs secure tray without the need for additional hardware or tools.

Integrated vertical managers on the left and right side of the rack rails allow for improved cable routing to and from the included network, storage or server equipment. Utilizing rear lacing bars to mount Raritan® and Server Technology® power distribution units (PDUs) or help manage cable bundles.