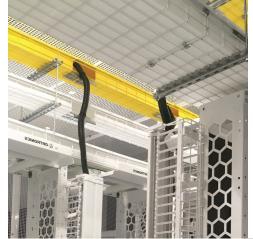

#### additional connectivity

Overhead Cable Pathway Racks attach directly to Cablofil tray and are perfect for new installations that need additional connectivity outside of the rack space. Included cable waterfall helps protect cables exiting the overhead rack.

Specially designed brackets mount to the top of LX cabinets and support Cablofil® cable tray, providing a cost-efficient and more compact alternative to ceiling suspended cable management. FAS style tabs secure tray without the need for additional hardware or tools.