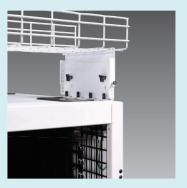

#### additional connectivity

Overhead Cable Pathway Racks attach directly to Cablofil tray and are perfect for new installations that need additional connectivity outside of the rack space. Included cable waterfall helps protect cables exiting the overhead rack.

Specially designed brackets mount to the top of LX cabinets and support Cablofil® cable tray, providing a cost-efficient and more compact alternative to ceiling suspended cable management. FAS style tabs secure tray without the need for additional hardware or tools.