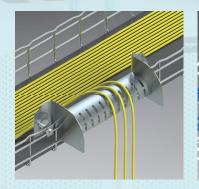

#### fiber-friendly accessories

Tray liners provide a smooth, even surface and extra protection for fiber cables.

Cable shields and cross bridges keeps cables separated and safe.

Drop out accessories for fiber cabling drops with wide radius bends for optimal signal efficiencies.