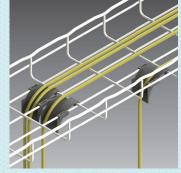

#### easy-to-install supports

FAS (Fast Assembly System) secures tray without additional hardware.

Multiple cable pathways are compact with easy access to cables.

Specially designed brackets mount to the top of LX cabinets and support Cablofil® cable tray, providing a cost-efficient and more compact alternative to ceiling suspended cable management. FAS style tabs secure tray without the need for additional hardware or tools.