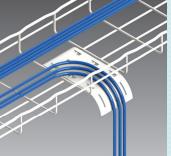

#### fiber-friendly accessories

Tray liners provide a smooth, even surface and extra protection for fiber cables.

Cable shields and cross bridges keeps cables separated and safe.

Drop out accessories for fiber cabling drops with wide radius bends for optimal signal efficiencies.

#### additional connectivity

Overhead Cable Pathway Racks attach directly to Cablofil tray and are perfect for new installations that need additional connectivity outside of the rack space. Included cable waterfall helps protect cables exiting the overhead rack.