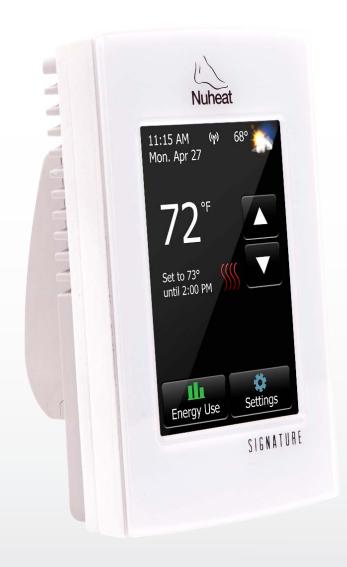

## WiFi Enabled Floor Heating Thermostat

The North American leader in electric floor heating systems presents the industry's first WiFi thermostat for floor heating – the Nuheat SIGNATURE. The programmable thermostat can be controlled using a mobile smart phone app (iOS and Android) or web browser.

## **FEATURES**

- WiFi Easily connects to your home's WiFi network. 802.11 b/g/n compatible and a fully secure network WEP, WPA and WPA2
- Screen 3.5", 320x480 pixel color touchscreen
- Remote Access Control via free smartphone apps (iOS and Android) or a web browser
- **Programmable -** 7-day programmability
- Energy Usage View hourly, weekly and monthly usage
- Nuheat User Portal Control multiple zones/rooms/homes via portal
- Universally Compatible Compatible with any electric floor heating system using a 10K  $\Omega$  sensor
- Easy to Use Set-up wizard and test mode to ensure proper installation
- Flooring Suitable for tile and stone with a temperature limiting (82°F) feature for laminate and engineered wood floors
- Custom Preferences Set custom preferences ranging from languages (Eng/Fre/Spa), 12 or 24 hour clock, C° or F°, to screen brightness
- Design Element High gloss frame with a modern borderless clear acrylic overlay
- Warranty 3 years