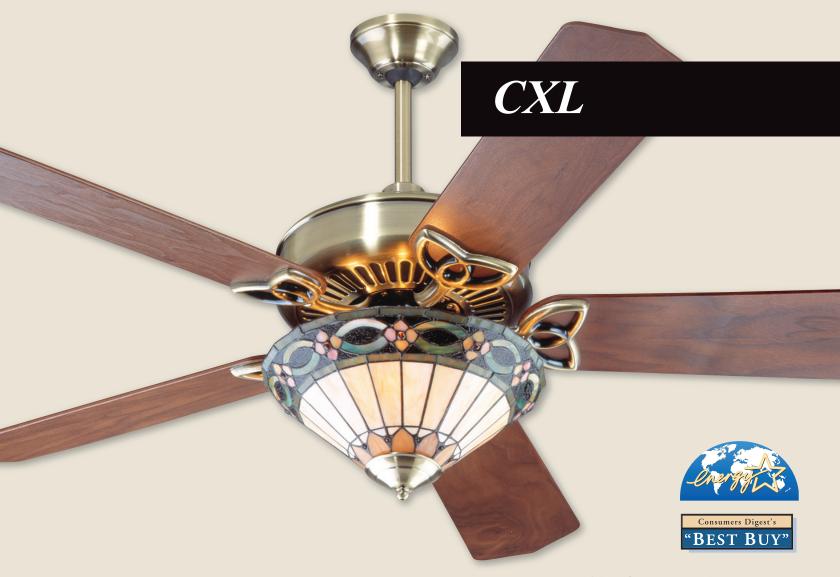

CXL52AB with B5/52S-WB6 and LKE116 Antique Brass CXL and light kit with Walnut blades.

## The CXL® Collection

Our most popular 14° pitch fan, the CXL Series incorporates our heavy duty motor in a seamless steel housing, giving you outstanding performance and quality. It features a traditional fan style in a variety of finishes.

- DECORATIVE FLANGE COVER
- HEAVY DUTY 188 X 15MM MOTOR
- 3-SPEED, REVERSIBLE
- 52" BLADE SPANWITH 14° PITCH; WILL ACCEPT 56"
- BLADES MATCHED TO EXACT WEIGHT
- TWO DOWNRODS SUPPLIED, 2" AND 6"
- LIGHT KIT ADAPTABLE
- LIFETIME LIMITED WARRANTY
- BOTH TCS CONTROLS AVAILABLE
- **ENERGY STAR CERTIFIED**
- SEAMLESS HOUSING