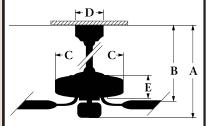

#### **DIMENSIONS**

A (2" DR) - 113/8 C - 111/2 A (6" DR) - 153/8 D - 51/8

B (2" DR)  $- 9\frac{1}{2}$  E  $- 4\frac{1}{2}$ 

B (6" DR) - 131/2

All Craftmade fans are shipped with two down rods, a 2" for mounting close to the ceiling, a 6" rod for mounting farther away.