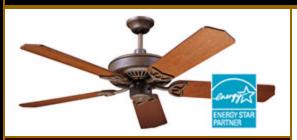

#### **SPECIFICATIONS**

Blade Sweep – 52" or 56" # of Blades – 5 Blade Pitch – 14° Motor Size – 188 x 15 AMPS (HI Speed) – .70 Watts (HI Speed) – 80 RPM (HV/MED/LO) – 210/120/78 CFM (HI Speed) – 7680

- DECORATIVE FLANGE COVER
- HEAVY DUTY 188 X 15MM MOTOR
- 3-SPEED, REVERSIBLE
- 52" BLADE SPANWITH 14° PITCH; WILL ACCEPT 56"
- BLADES MATCHED TO EXACT WEIGHT
- TWO DOWNRODS SUPPLIED, 2" AND 6"
- LIGHT KIT ADAPTABLE
- LIFETIME LIMITED WARRANTY
- BOTH TCS CONTROLS AVAILABLE
- **ENERGY STAR CERTIFIED**
- SEAMLESS HOUSING