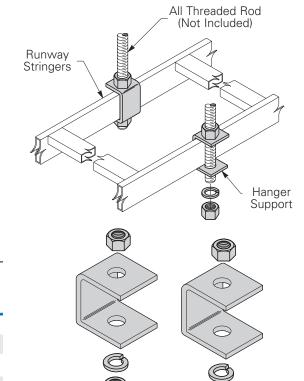

## **Runway Support Kit**

- Use to suspend cable runway from all threaded rod
- Includes two hanger supports and hardware
- Material: ASTM A570 structural steel
- Finish\_\_\_: Black zinc (BZ) Yellow zinc (YZ)

| Part<br>Number | Run<br>Heig | •    | ATR<br>Size | Weight |        |
|----------------|-------------|------|-------------|--------|--------|
|                | ln.         | (mm) |             | Lbs.   | (kg)   |
| SB2116A        | 11/2"       | (38) | 5⁄8"-11     | 0.76   | (0.34) |
| SB2116A2       | 2"          | (51) | 5/8"-11     | 0.76   | (0.34) |
| SB2116D        | 1 1/2"      | (38) | 1/2"-13     | 0.76   | (0.34) |
| SB2116D2       | 2"          | (51) | 1/2"-13     | 0.76   | (0.34) |

Specify part number and finish when ordering.