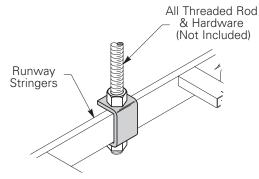

## **Runway Support**

- Use to suspend cable runway from all threaded rod
- Includes one hanger support (no hardware)
- Material: ASTM A570 structural steel
- Finish\_\_\_: Black zinc (BZ) Yellow zinc (YZ)

| Part<br>Number | Runway<br>Height |      | 'H'    |        | ATR<br>Size | Hole<br>Size |        | Weight |        |
|----------------|------------------|------|--------|--------|-------------|--------------|--------|--------|--------|
|                | ln.              | (mm) | ln.    | (mm)   |             | ln.          | (mm)   | Lbs.   | (kg)   |
| SB156A         | 11/2"            | (38) | 1%16"  | (39.7) | 1/2"-13     | 17/32"       | (13.5) | 0.34   | (0.15) |
| SB156A2        | 2"               | (51) | 21/16" | (52.4) | 1/2"-13     | 17/32"       | (13.5) | 0.34   | (0.15) |
| SB156B         | 11/2"            | (38) | 1%16"  | (39.7) | 5⁄8"-11     | 21/32"       | (16.6) | 0.34   | (0.15) |
| SB156B2        | 2"               | (51) | 21/16" | (52.4) | 5/8"-11     | 21/32"       | (16.6) | 0.34   | (0.15) |

Specify part number and finish when ordering.