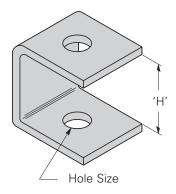

## **Runway Support**

- Use to suspend cable runway from all threaded rod
- Includes one hanger support (no hardware)
- Material: ASTM A570 structural steel
- Finish\_\_\_: Black zinc (BZ) Yellow zinc (YZ)

| Part<br>Number | Runway<br>Height |      | 'H'    |        | ATR<br>Size | Hole<br>Size |        | Weight |        |
|----------------|------------------|------|--------|--------|-------------|--------------|--------|--------|--------|
|                | ln.              | (mm) | ln.    | (mm)   |             | ln.          | (mm)   | Lbs.   | (kg)   |
| SB156A         | 11/2"            | (38) | 1%16"  | (39.7) | 1/2"-13     | 17/32"       | (13.5) | 0.34   | (0.15) |
| SB156A2        | 2"               | (51) | 21/16" | (52.4) | 1/2"-13     | 17/32"       | (13.5) | 0.34   | (0.15) |
| SB156B         | 11/2"            | (38) | 1%16"  | (39.7) | 5⁄8"-11     | 21/32"       | (16.6) | 0.34   | (0.15) |
| SB156B2        | 2"               | (51) | 21/16" | (52.4) | 5/8"-11     | 21/32"       | (16.6) | 0.34   | (0.15) |

Specify part number and finish when ordering.