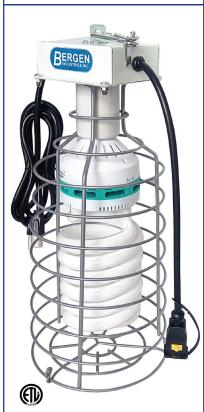

### **BLITE-105CFL**

- Easy installation units comes fully assembled
- 105w CFL equal to 300w incandescent lamp
- 1ft Daisy Chain or Power Tool Option
- Low to medium bay lighting applications
- Bright Temp Lighting at a Low Cost!