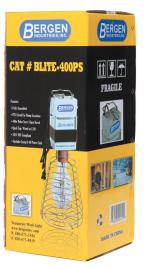

### **Overall Features**

Snap-Lock Hook Open-Close Cage Lamp Included Full Color Packaging

Packaging Great For Counter Area Displays