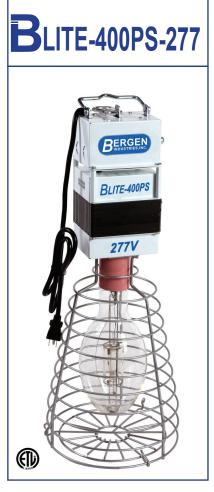

## BLITE-400PS-277

- Labor saving units comes fully assembled
- Multi-Tap ballast: 120v, 208v, 240v, 277v (factory wired 277v)
- 400w, clear MH Pulse Start lamp (included) meets OSHA1926.56 for minimum illumination of work areas (minimum of 5 foot-candles for general construction area lighting)