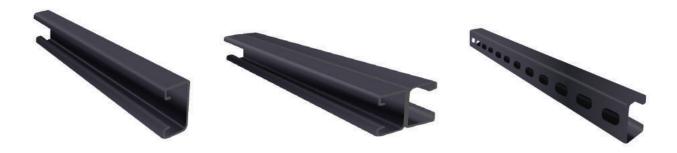

## **PVC Coated Strut**

Calbond PVC coated strut is a versatile system of structural elements that can be used to build supports for a variety of applications used in mechanical and electrical installations. Calbond offers 5 standard styles of strut: Standard, Back to Back, Slotted Standard, Shallow and Slotted Shallow.

## Features:

- Exterior PVC coating thickness is a minimum 0.02"
- 3 trade sizes and 5 standard styles

| Item Number | Style            | Trade Size      | Weight Per<br>100 ft | Strut<br>Thickness |
|-------------|------------------|-----------------|----------------------|--------------------|
| PV0000B22   | Standard         | 1-5/8" X 1-5/8" | 200                  | 12 ga.             |
| PV0000B22A  | Back To Back     | 1-5/8" X 3-1/4" | 380                  | 12 ga.             |
| PV0000B22SH | Slotted Standard | 1-5/8" X 1-5/8" | 185                  | 12 ga.             |
| PV0000B52   | Shallow          | 1-5/8" X 7/8"   | 135                  | 12 ga.             |
| PV0000B52SH | Slotted Shallow  | 1-5/8" X 7/8"   | 130                  | 12 ga.             |