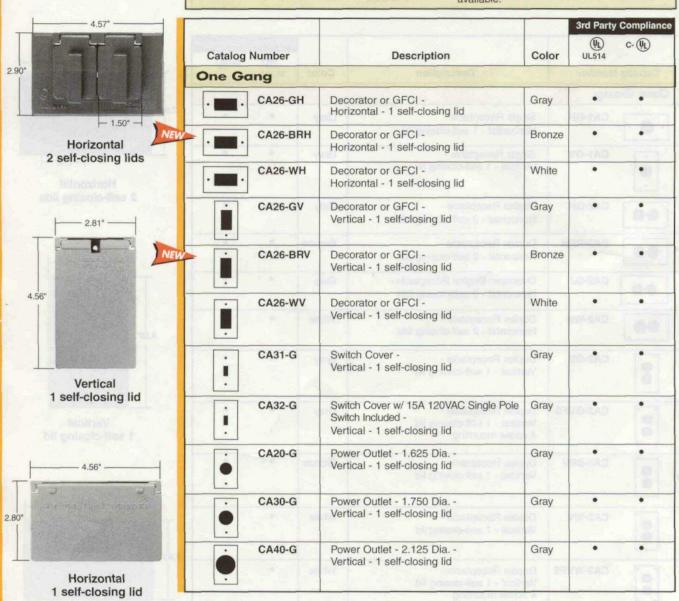

#### **Features**

- Broad line of one gang covers for all switches, duplex receptacles, GFCIs & power outlets.
- High quality, made in U.S.A.
- Gray, white & architectural bronze colors available.

Pass & Seymour La legrand