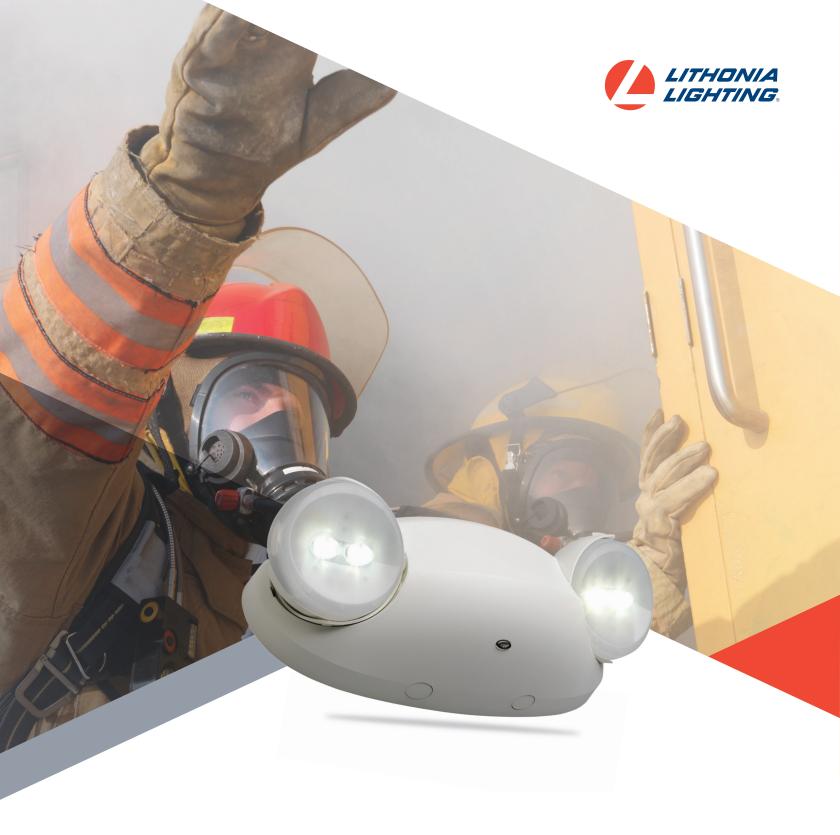

## **ELMLT Emergency Unit**

Above and Beyond The Call of Duty

# **Quantum ELMLT:**Unprecedented

In an emergency, the right lighting quickly leads everyone to safety, and it provides enough light for first responders to effectively do their jobs.

Leveraging decades of lighting expertise, Lithonia Lighting has created Quantum ELMLT. Employing solid-state technology precisely tailored for emergency situations, ELMLT is a feature-rich LED emergency unit that delivers constant, high-output illumination well beyond the life safety code 90-minute minimum.