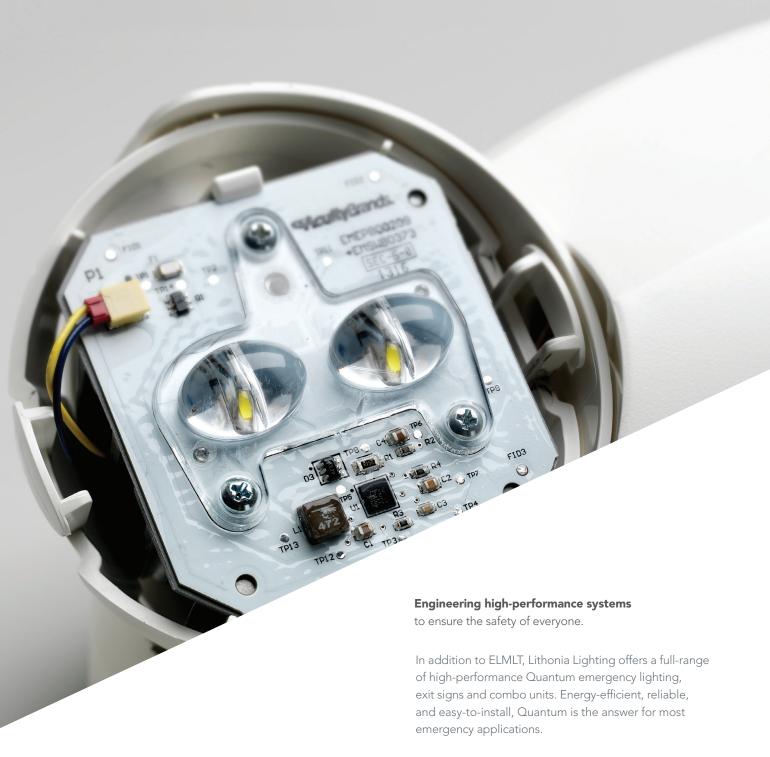

# **Quantum ELMLT:**Unprecedented

In an emergency, the right lighting quickly leads everyone to safety, and it provides enough light for first responders to effectively do their jobs.

Leveraging decades of lighting expertise, Lithonia Lighting has created Quantum ELMLT. Employing solid-state technology precisely tailored for emergency situations, ELMLT is a feature-rich LED emergency unit that delivers constant, high-output illumination well beyond the life safety code 90-minute minimum.