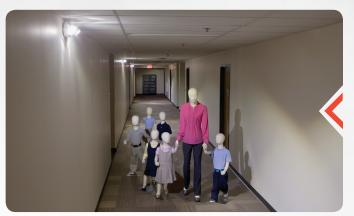

## See The Difference:

### ELMLT vs. Typical Installation

Typical unit at 90 minutes

Quantum® ELMLT unit at one and 90 minutes