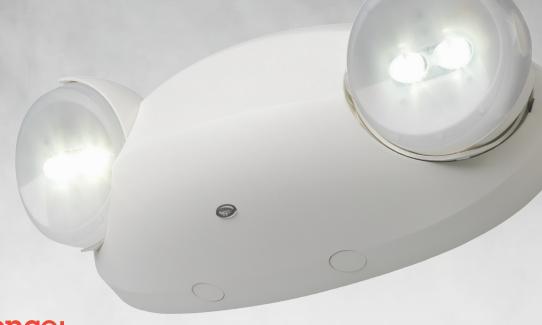

## **ELMLT Emergency Unit**

Above and Beyond The Call of Duty

# **Quantum ELMLT:**Unprecedented

In an emergency, the right lighting quickly leads everyone to safety, and it provides enough light for first responders to effectively do their jobs.

Leveraging decades of lighting expertise, Lithonia Lighting has created Quantum ELMLT. Employing solid-state technology precisely tailored for emergency situations, ELMLT is a feature-rich LED emergency unit that delivers constant, high-output illumination well beyond the life safety code 90-minute minimum.

#### **Incredible Power**

The Quantum ELMLT is remarkably powerful and delivers center-to-center spacings of up to 66'. The increased spacing reduces the need for additional units, which lowers installation costs and significantly reduces long-term maintenance costs.