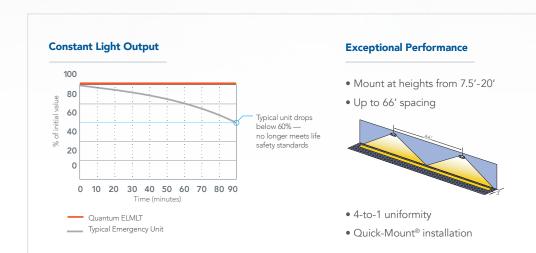

#### **Constant Light Output**

While traditional emergency lighting products can dim by 40% during emergency mode, the Quantum ELMLT delivers virtually the same amount of light from the first minute through the 90th minute.

#### **Improved Flexibility**

Designed to be mounted from 7.5' to 20', the Quantum ELMLT offers the ability to provide emergency illumination in virtually any commercial space with a single product.

#### **Quick-Mount Installation**

The patented Quick-Mount® is easy-to-install in less than three minutes, while tool-less entry allows for easy battery maintenance.