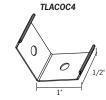

#### **Aluminum Channel Mounting Clips**

Catalog No.\_

(4) Mounting clips and (4) Philips head screws per package. 24" Between clips recommended for most applications.

**TLACSC4** - Standard Channel Mounting **TLACSCA4** - Standard Channel, Angled Mounting **TLACAC4** - Angled Channel Mounting

TLACRC4 - Recessed Channel Mounting
TLACOC4 - Round Channel Mounting
TLACDC4 - Double Wide Channel Mounting

**TLACDCA4** - Double Wide Channel, Angled Mounting **TLACTC4** - Wall Mount "T" Channel Mounting Clip Set