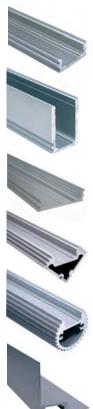

### **Aluminum Mounting Channel**

Provides excellent heat sinking and protection to the LEDs while ensuring a clean, straight run. Outdoor/wet listed Tapelight is not compatible with channel end caps or diffusion lenses, except when using the Deep Standard Channel.

TLACS6 - 6' Standard Channel, Aluminum TLACS6-B - 6' Standard Channel, Black

**TLAC8T6** - 6' Deep Standard Channel, Aluminum **TLAC8T6-B** - 6' Deep Standard Channel, Black

**TLACD6** - 6' Double Wide Channel, Aluminum **TLACD6-B** - 6' Double Wide Channel, Black

TLACA6 - 6' 45° Angled Channel, Aluminum
TLACA6-B - 6' 45° Angled Channel, Black
TLACR6 - 6' Recessed Channel, Aluminum

TLACR6 - 6' Recessed Channel, Black
TLAC06 - 6' Round Channel, Aluminum

**TLACO6** - 6' Round Channel, Aluminun **TLACO6-B** - 6' Round Channel, Black

TLACE6 - 6' Ceiling Edge Mount Channel, Aluminum
TLACE6-B - 6' Ceiling Edge Mount Channel, Black
TLACE6-P - 6' Ceiling Edge Mount Channel, White

TLACK6 - 6' Toe Kick Channel, Aluminum
TLACK6-B - 6' Toe Kick Channel, Black
TLACK6-P - 6' Toe Kick Channel, White

TLACT6 - 6' Wall Mount "T" Channel, Aluminum TLACT6-B - 6' Wall Mount "T" Channel, Black TLACT6-P - 6' Wall Mount "T" Channel, White