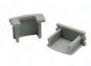

#### **Aluminum Channel End Caps**

Creates a clean finish to the mounting channel. Set of two (2) end caps; one open, one closed. Wet listed Tapelight is not compatible with channel end caps or diffusion lenses.

- Standard Channel End Caps, Grey TLACSE2 TLACSE2-B - Standard Channel End Caps, Black TLAC8TE2 - Deep Channel End Caps. Grev TLAC8TE2-B - Deep Channel End Caps, Black TLACAE2 - Angled Channel End Caps, Grey TLACAE2-B - Angled Channel End Caps, Black **TLACRE2** - Recessed Channel End Caps, Grey TLACRE2-B - Recessed Channel End Caps, Black TLACOE2 - Round Channel End Caps, Grey TLACOE2-B - Round Channel End Caps. Black **TLACDE2** - Double Wide Channel End Caps, Grey TLACDE2-B - Double Wide Channel End Caps, Black **TLACKE2** - Toe Kick End Caps, Grey **TLACKE2-B** - Toe Kick End Caps, Black

TLACKE2-P - Toe Kick End Caps, White TLACTE2 - Wall Mount "T" End Caps, Grey
TLACTE2-B - Wall Mount "T" End Caps, Black
TLACTE2-P - Wall Mount "T" End Caps, White