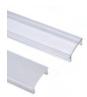

### **Aluminum Mounting Channel**

Provides excellent heat sinking and protection to the LEDs while ensuring a clean, straight run. Outdoor/wet listed Tapelight is not compatible with channel end caps or diffusion lenses, except when using the Deep Standard Channel.

TLACS6 - 6' Standard Channel, Aluminum TLACS6-B - 6' Standard Channel, Black

**TLAC8T6** - 6' Deep Standard Channel, Aluminum **TLAC8T6-B** - 6' Deep Standard Channel, Black

**TLACD6** - 6' Double Wide Channel, Aluminum **TLACD6-B** - 6' Double Wide Channel, Black

TLACA6 - 6' 45° Angled Channel, Aluminum
TLACA6-B - 6' 45° Angled Channel, Black
TLACR6 - 6' Recessed Channel, Aluminum

TLACR6 - 6' Recessed Channel, Black
TLAC06 - 6' Round Channel, Aluminum

**TLACO6** - 6' Round Channel, Aluminun **TLACO6-B** - 6' Round Channel, Black

TLACE6 - 6' Ceiling Edge Mount Channel, Aluminum
TLACE6-B - 6' Ceiling Edge Mount Channel, Black
TLACE6-P - 6' Ceiling Edge Mount Channel, White

TLACK6 - 6' Toe Kick Channel, Aluminum
TLACK6-B - 6' Toe Kick Channel, Black
TLACK6-P - 6' Toe Kick Channel, White

TLACT6 - 6' Wall Mount "T" Channel, Aluminum TLACT6-B - 6' Wall Mount "T" Channel, Black TLACT6-P - 6' Wall Mount "T" Channel, White