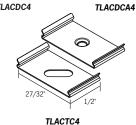

#### **Aluminum Channel Mounting Clips**

Catalog No.\_

(4) Mounting clips and (4) Philips head screws per package. 24" Between clips recommended for most applications.

**TLACSC4** - Standard Channel Mounting **TLACSCA4** - Standard Channel, Angled Mounting **TLACAC4** - Angled Channel Mounting

TLACRC4 - Recessed Channel Mounting
TLACOC4 - Round Channel Mounting
TLACDC4 - Double Wide Channel Mounting

**TLACDCA4** - Double Wide Channel, Angled Mounting **TLACTC4** - Wall Mount "T" Channel Mounting Clip Set