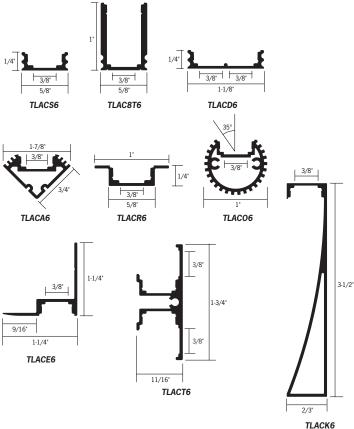

### **Aluminum Mounting Channel**

Provides excellent heat sinking and protection to the LEDs while ensuring a clean, straight run. Outdoor/wet listed Tapelight is not compatible with channel end caps or diffusion lenses, except when using the Deep Standard Channel.

TLACS6 - 6' Standard Channel, Aluminum TLACS6-B - 6' Standard Channel, Black

**TLAC8T6** - 6' Deep Standard Channel, Aluminum **TLAC8T6-B** - 6' Deep Standard Channel, Black

**TLACD6** - 6' Double Wide Channel, Aluminum **TLACD6-B** - 6' Double Wide Channel, Black

TLACA6 - 6' 45° Angled Channel, Aluminum
TLACA6-B - 6' 45° Angled Channel, Black
TLACR6 - 6' Recessed Channel, Aluminum

TLACR6 - 6' Recessed Channel, Black
TLAC06 - 6' Round Channel, Aluminum

**TLACO6** - 6' Round Channel, Aluminun **TLACO6-B** - 6' Round Channel, Black

TLACE6 - 6' Ceiling Edge Mount Channel, Aluminum
TLACE6-B - 6' Ceiling Edge Mount Channel, Black
TLACE6-P - 6' Ceiling Edge Mount Channel, White

TLACK6 - 6' Toe Kick Channel, Aluminum
TLACK6-B - 6' Toe Kick Channel, Black
TLACK6-P - 6' Toe Kick Channel, White

TLACT6 - 6' Wall Mount "T" Channel, Aluminum TLACT6-B - 6' Wall Mount "T" Channel, Black TLACT6-P - 6' Wall Mount "T" Channel, White