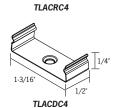

TLACRC4 - Recessed Channel Mounting
TLACOC4 - Round Channel Mounting
TLACDC4 - Double Wide Channel Mounting

**TLACDCA4** - Double Wide Channel, Angled Mounting **TLACTC4** - Wall Mount "T" Channel Mounting Clip Set