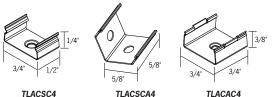

#### **Aluminum Channel Mounting Clips**

Catalog No.\_

(4) Mounting clips and (4) Philips head screws per package. 24" Between clips recommended for most applications.

**TLACSC4** - Standard Channel Mounting **TLACSCA4** - Standard Channel, Angled Mounting **TLACAC4** - Angled Channel Mounting