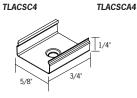

#### **Aluminum Channel Mounting Clips**

Catalog No.\_

(4) Mounting clips and (4) Philips head screws per package. 24" Between clips recommended for most applications.

**TLACSC4** - Standard Channel Mounting **TLACSCA4** - Standard Channel, Angled Mounting **TLACAC4** - Angled Channel Mounting