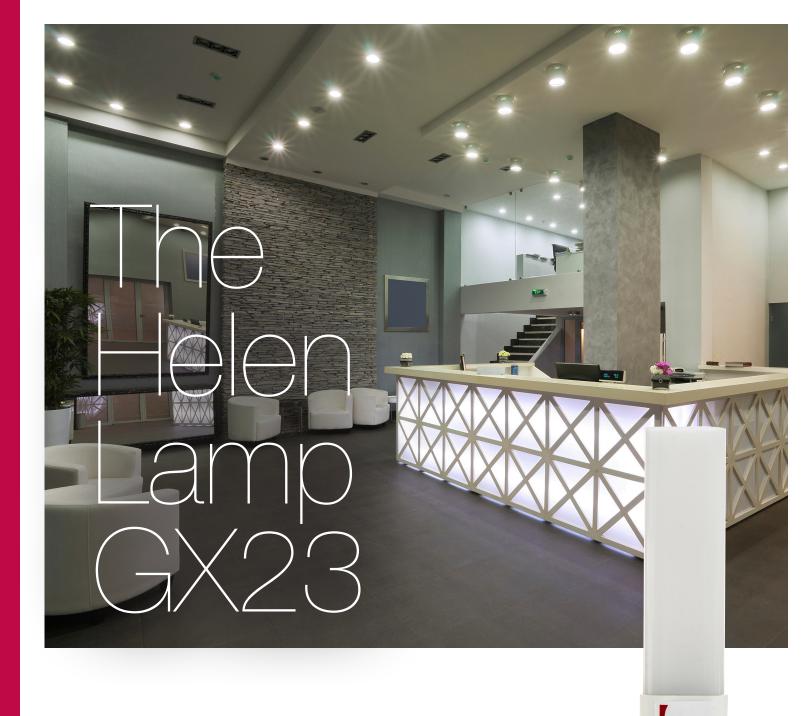

## The first plug and play LED replacement for CFLs.

These modest beauties tuck away quietly in recessed fixtures, but surprise everyone with beautiful natural light and huge savings.

The 5W Helen Lamp GX23 delivers up to 70% power savings compared to 13W CFLs while eliminating up to 5 replacement maintenance cycles.

This lamp extends the successful Helen Lamp family to GX23 series sockets. While continuing with the retrofit-simplicity of ballast-driven plugand-play through Lunera's BallastLED  $^{\text{TM}}$  technology, the Helen Lamp GX23 can also be directly 120V/277V line driven.