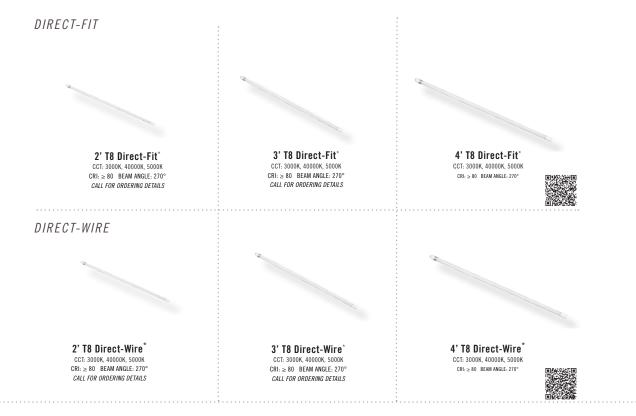

## ISPRO T8 LINEAR SERIES

Sleek, modern LED linear lighting. Retrofit your old fluorescent linear lighting with our new LSPro<sup>TM</sup> energy-efficient T8 Linears. Designed with the commercial lighting marketplace in mind, these linears combine high-quality dimmer, ballast and fixture compatibility and cool, uninterrupted lines to give you a new standard in LED. No matter the project, we have the LED linear solution for you.