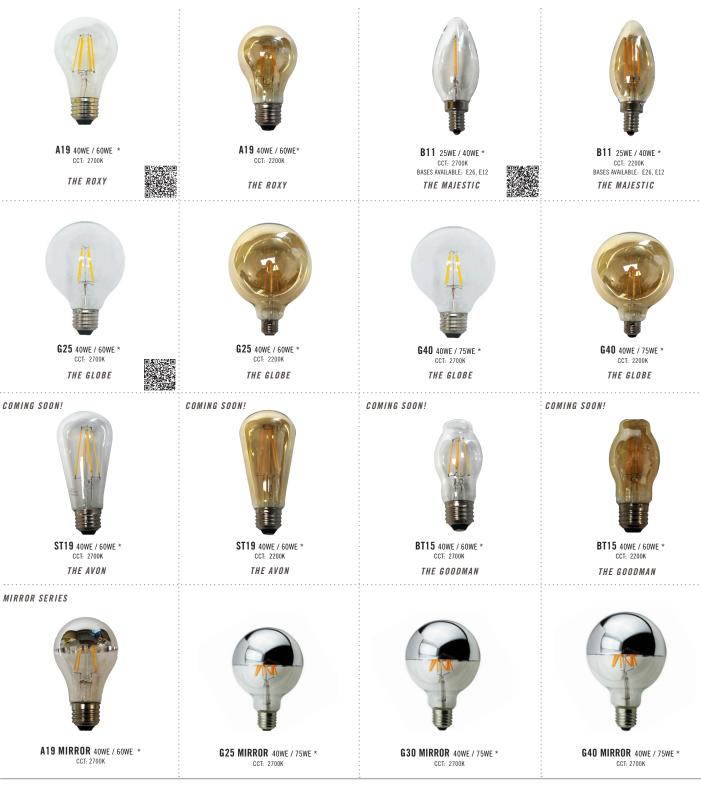

#### THE MARQUEE<sup>™</sup>SERIES FILAMENT LED

Inspired by the past, but designed for the future. Lighting Science's Marquee<sup>TM</sup> filament LED series recreates the nostalgic look of an incandescent lamp - sleek, simple and room-enhancing, yet lasting up to 7x longer than a traditional incandescent. These lamps are the perfect choice to give you the look and feel you have grown to love in soft, inviting, decorative indoor lighting.

\* Versions of this product may be Energy Star Certified, DLC Certified or in-progress for other certifications.

Call us for more details. For Energy Star specific questions, you can also visit http://www.energystar.gov/products/certified-products