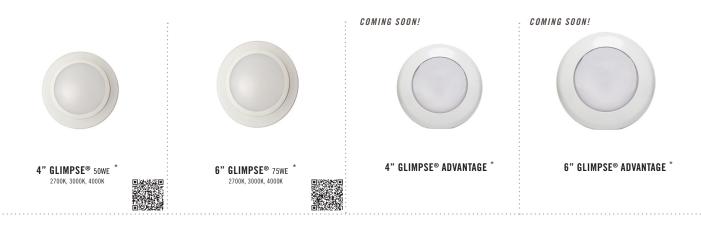

#### GLIMPSE™LED DOWNLIGHTS

Invented by Lighting Science's engineering team, the patented GLIMPSE<sup>m</sup> is designed to convert most 4", 5" or 6" recessed cans into a high performance LED luminaire almost as simply as installing a new bulb. Lighting Science's integration of leading optical, thermal and driver design excellence are fully on display with Glimpse<sup>m</sup> – a luminaire to which there truly is no equal. Using just a fraction of the material of other LED downlight modules, Glimpse<sup>m</sup> is light in material, but never light on performance. LED down lighting has never been so easy.