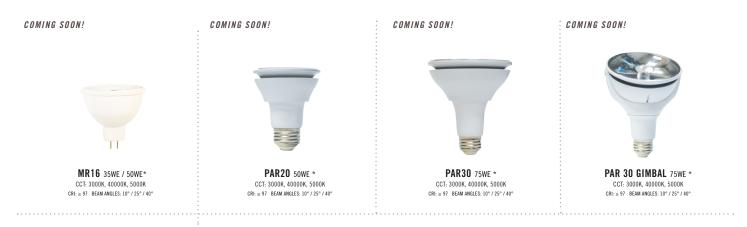

#### SERIES-A<sup>+</sup>™: EXPERIENCE PERFECT LIGHT

Our patented, ultimate combination of best-in-class components: high CRI of  $\ge$  97, premium optics, drivers and state of the art LEDs. Crafted to achieve exceptional color rendering, smooth dimming to 5%, and beam shaping for clean lines. You have to experience this light to actually believe it is possible!

\* Versions of this product may be Energy Star Certified, DLC Certified or in-progress for other certifications. Call us for more details. For Energy Star specific questions, you can also visit http://www.energystar.gov/products/certified-products