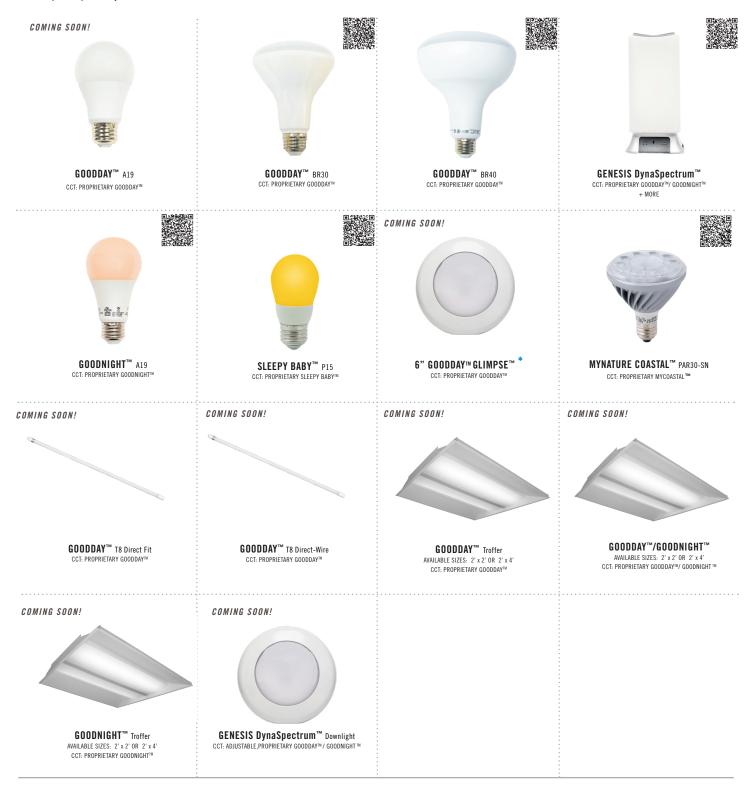

#### THE HEALTHE<sup>™</sup> SERIES: HUMAN HEALTH LIGHTING

Boost your energy and productivity, or wind down to a healthy, restorative sleep all through the science and technology of light. Rooted in science and designed in collaboration with NASA to help Astronauts sleep better and be more alert while stationed aboard the International Space Station, the HEALTHE<sup>™</sup> Series of LEDs utilize specific light wavelengths to optimize your daytime performance and enhance your body's natural release of melatonin production to encourage restorative sleep. We put the power in your hands.

\* Versions of this product may be Energy Star Certified, DLC Certified or in-progress for other certifications.

Call us for more details. For Energy Star specific questions, you can also visit http://www.energystar.gov/products/certified-products

#### THE MARQUEE<sup>™</sup>SERIES FILAMENT LED

Inspired by the past, but designed for the future. Lighting Science's Marquee<sup>TM</sup> filament LED series recreates the nostalgic look of an incandescent lamp - sleek, simple and room-enhancing, yet lasting up to 7x longer than a traditional incandescent. These lamps are the perfect choice to give you the look and feel you have grown to love in soft, inviting, decorative indoor lighting.