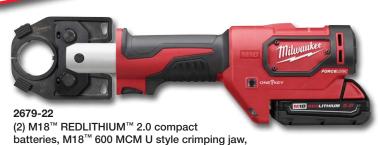

# M18<sup>™</sup> FORCE LOGIC<sup>™</sup> 600 MCM CRIMPER THE MOST ACCURATE WAY TO CRIMP

- Proprietary jaw alignment system: holds connector for instant alignment.
- PFM™ (Predictive Force Monitoring): Ensures optimal pressure every time. Delivers fastest crimp time in the industry.
- · Receive instant pressure verification with green light.
- Tool records & stores every crimp made.
   One-Key enabled for professional report building.
- In-Line design and 350° head rotation for easy access in the tightest panels.
- Weather protected electronics keep dirt, dust & moisture out.
- Hydraulic System is optimized for consistent performance from 0°F - 122°F.
- $\bullet\,$  POWERSTATE  $^{\text{\tiny{IM}}}$  brushless motor delivers up to 4x longer life.