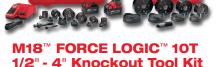

#### M18™ FORCE LOGIC™ 10T 1/2" - 2" Knockout Tool Kit

**2676-22** Includes 1/2" to 2" EXACT™ punches and dies, 3/4" and 7/16" draw stud, (2) M18™ REDLITHIUM™ XC batteries, multi-voltage charger, ball stud, coupler, quick connect collar and carrying case.