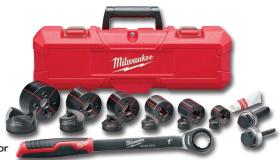

#### EXACT<sup>™</sup> 1/2" - 2" Hand Ratchet Knockout Set

49-16-2694 Includes 3/8" and 3/4" ball bearing draw stud, 1/2"-2" punches and dies, grease tube, hand ratchet and case.

- 20% longer length delivers greater leverage versus the competition.
- 5° ratcheting angle allows the contractor to punch in tighter clearances.