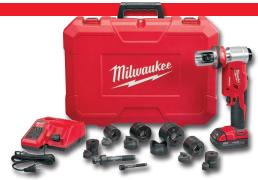

# M18<sup>™</sup> FORCE LOGIC<sup>™</sup> KNOCKOUT THE EASIEST WAY TO

multi-voltage charger and carrying case

2676-23

#### M18™ FORCE LOGIC™ 10T 1/2" - 2" Knockout Tool Kit

**2676-22** Includes 1/2" to 2" EXACT™ punches and dies, 3/4" and 7/16" draw stud, (2) M18™ REDLITHIUM™ XC batteries, multi-voltage charger, ball stud, coupler, quick connect collar and carrying case.