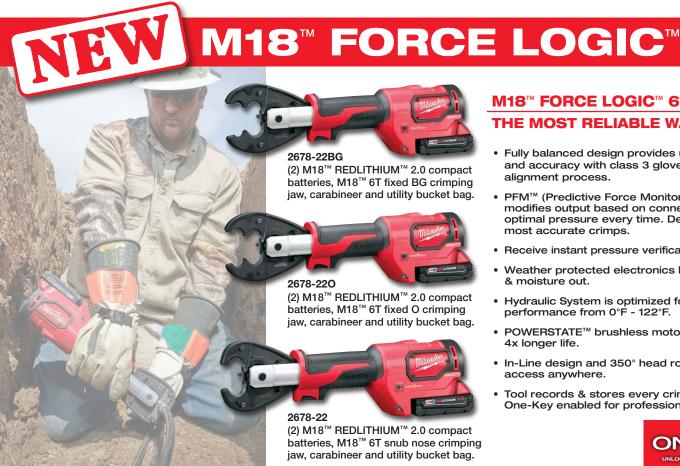

## M18™ FORCE LOGIC™ 6T CRIMPERS THE MOST RELIABLE WAY TO CRIMP

- Fully balanced design provides ultimate control and accuracy with class 3 gloves, simplifing the alignment process.
- PFM<sup>™</sup> (Predictive Force Monitoring): Automatically modifies output based on connector, ensuring optimal pressure every time. Delivers the fastest, most accurate crimps.
- Receive instant pressure verification with green light.
- Weather protected electronics keep dirt, dust & moisture out.
- · Hydraulic System is optimized for consistent performance from 0°F - 122°F.
- POWERSTATE™ brushless motor delivers up to 4x longer life.
- In-Line design and 350° head rotation for easy access anywhere.
- Tool records & stores every crimp made. One-Key enabled for professional report building.