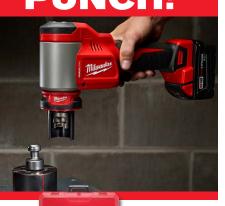

# M18<sup>™</sup> FORCE LOGIC<sup>™</sup> KNOCKOUT THE EASIEST WAY TO

multi-voltage charger and carrying case

2676-23

- Powerful enough to punch 4" holes in 12 gauge stainless steel.
- Quick connect alignment system allows for easy set-up without the tool and speeds up repetitive punching.
- Compact right angle design for easy access to tight spaces.
- EXACT™ punches and dies with cross-hairs deliver the clearest alignment in both mild and stainless steel for accurate holemaking.
- · Compatible with competitive accessories.