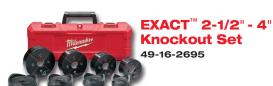

#### EXACT<sup>™</sup> 1/2" - 2" Hand Ratchet Knockout Set

49-16-2694 Includes 3/8" and 3/4" ball bearing draw stud, 1/2"-2" punches and dies, grease tube, hand ratchet and case.

- 20% longer length delivers greater leverage versus the competition.
- 5° ratcheting angle allows the contractor to punch in tighter clearances.