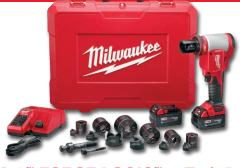

#### M18<sup>™</sup> FORCE LOGIC<sup>™</sup> 6T 1/2" - 2" Knockout Tool Kit

**2677-21** Includes M18™ REDLITHIUM™ 2.0 compact batteries, multi-voltage charger, M18™ 477 ACSR jaw, Allen key and utility bucket bag.

- Punches up to 4" holes in 14 gauge mild steel.
- Quick Connect Alignment System speeds up alignment by delivering the easiest set-up and enabling the clearest view of the work surface.
- Ideal for Service: 40% lighter weight and compact size deliver the best clearance in tight spaces.
- EXACT™ Punches and Dies are rated for both mild and stainless steel punching.
- EXACT™ Dies feature vivid red cross hairs for clearest alignment.