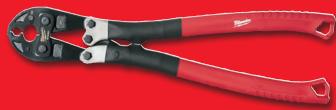

### **Lineman's Crimper w/Fixed BG** 49-16-2601

Contoured rubberized grip is optimized for use while wearing PPE and is excellent at absorbing vibration. Integrated carabineer loops to safely pass up a handline or hang from a bucket. Extremely durable fiberglass core. Die labeled tips for fast tool identification. Accepts W style crimping dies.