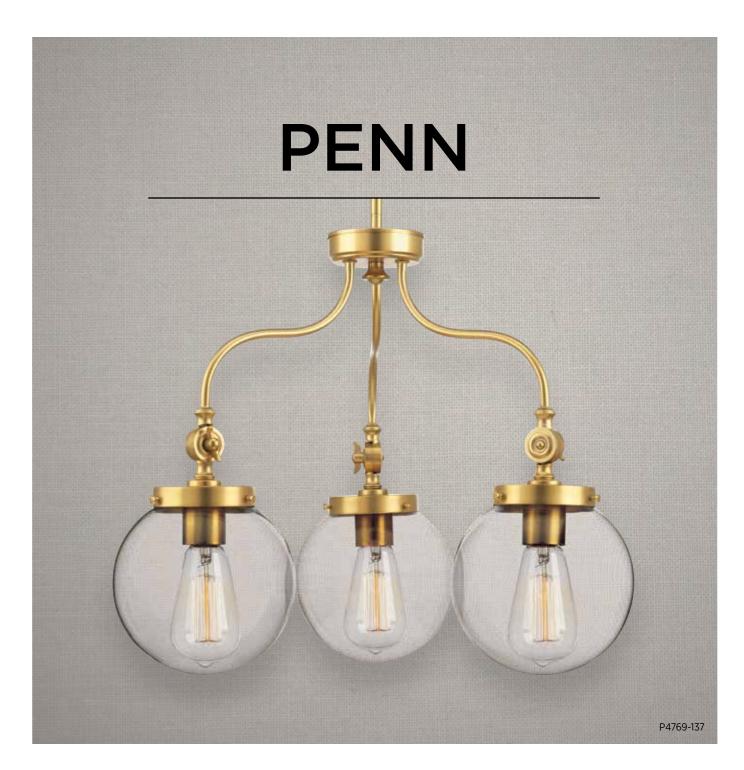

Penn offers a modern take on vintage design. Turnkey details clear glass globes are enhanced by a Polished Nickel or Natural Brass finish.

## PAIR WITH

Elevate Mod Harmony

THREE-LIGHT CHANDELIER P4769-104 Polished Nickel P4769-137 Natural Brass 22" dia., 17-3/4" ht. Overall ht. w/stem 84", wire 15'. Three medium base lamps

each, 100w max.

MINI-PENDANT P5067-104 Polished Nickel P5067-137 Natural Brass 6-7/8" dia., 9-1/2" ht. Overall ht. w/stem 76"; wire 15'. One medium base lamp, 100w max.