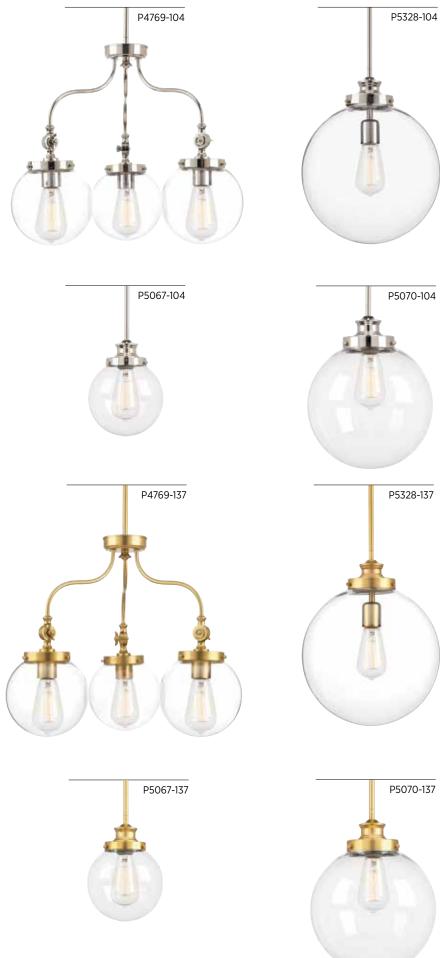

## PAIR WITH

Elevate Mod Harmony

THREE-LIGHT CHANDELIER P4769-104 Polished Nickel P4769-137 Natural Brass 22" dia., 17-3/4" ht. Overall ht. w/stem 84", wire 15'. Three medium base lamps

each, 100w max.

MINI-PENDANT P5067-104 Polished Nickel P5067-137 Natural Brass 6-7/8" dia., 9-1/2" ht. Overall ht. w/stem 76"; wire 15'. One medium base lamp, 100w max.

**PENDANT** P5070-104 Polished Nickel P5070-137 Natural Brass 9-3/4" dia., 12-3/4" ht. Overall ht. w/stem 79"; wire 15'. One medium base lamp, 100w max.

LARGE PENDANT P5328-104 Polished Nickel P5328-137 Natural Brass 12" dia., 15" ht. Overall ht. w/stem 81", wire 10'. One medium base lamp, 100w max.