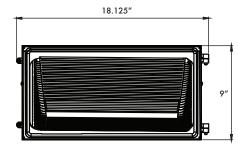

#### **Technical Features**

- UL Listed for Wet Location
- Dimensions:
- Tempered Borosilicate Glass Lens
- Dimmable Driver
- High Quality Outdoor Powder Coat Finish
- Minimum Start Temperature -40° F
- Weather Resistant Silicon Gasket
- Independent Photometric Testing
- 5 Year Full Fixture or 50,000 Hour Life\* \*Whichever comes first.

Weight: 11 Lbs.

\*Lighting replacement wattage shown is an estimate only.All application data must be reviewed by a lighting designer,electrical engineer or application specialist to comfirm photometry/luminance levels prior to installation for these replacement applications.