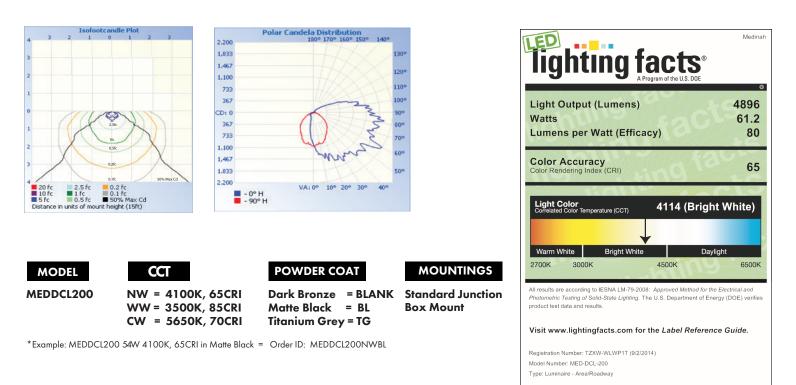

## Specifications

Philips Lumiled<sup>™</sup> LED Chips Watts: 54W 4100K (4896 lumens), 65CRI (standard) 3500K (3917 lumens), 85CRI 5650K (4896 lumens), 70CRI L70: >64,000 per TM -21 calc. Efficacy: 80 L/W Frequency: 47-63 Hz Title 24 Compliant

Type: Constant Current 0-10 Volt Dimmable 120-277V Input Watts: 61.2W THD:  $\leq 20\%$ Surge Protection: Integral AC line to line 1KV (add. surge protection available upon request). Replaces 250W MH Luminaires\*

lighting facts

Tele: 1.844.870.LEDS www.medinahpower.com