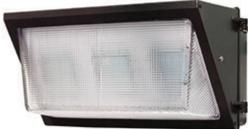

#### **Project Information**

Job Name:

Fixture Type: 54W LED Wall Pack

Item Number: MEDDCL200

Approved By:

The MEDDCL200 LED Wall Pack is California Title 24 Compliant. Each model comes with zero to ten volt dimmable driver and photocell. Recommended replacement wattage up to 250 watts MH.

# MEDDCL200 S4WLED Wall Pack

#### **Technical Features**

- UL Listed for Wet Location
- Dimensions:
- Tempered Borosilicate Glass Lens
- Dimmable Driver
- High Quality Outdoor Powder Coat Finish
- Minimum Start Temperature -40° F
- Weather Resistant Silicon Gasket
- Independent Photometric Testing
- 5 Year Full Fixture or 50,000 Hour Life\* \*Whichever comes first.