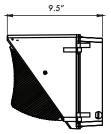

#### **Technical Features**

- UL Listed for Wet Location
- Dimensions:
- Tempered Borosilicate Glass Lens
- Dimmable Driver
- High Quality Outdoor Powder Coat Finish
- Minimum Start Temperature -40° F
- Weather Resistant Silicon Gasket
- Independent Photometric Testing
- 5 Year Full Fixture or 50,000 Hour Life\* \*Whichever comes first.

Weight: 11 Lbs.

\*Lighting replacement wattage shown is an estimate only.All application data must be reviewed by a lighting designer,electrical engineer or application specialist to comfirm photometry/luminance levels prior to installation for these replacement applications.