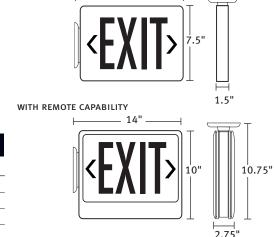

### UNIVERSAL THERMOPLASTIC LED EXIT

The MX Series combines an ultra-slim polycarbonate housing and dependable Mule LED performance to give you a versatile all-in-one, 21st century design. This truly universal exit sign includes the canopy and extra faces for any application. Installation is accomplished in minutes with our tool-less, Snap-In<sup>TM</sup> design. Available with red or green energy efficient LED light sources to provide years of maintenance-free illumination at a minimal cost.

# **ALL MODELS**

- Durable scratch resistant polycarbonate housing
- Diffused Super-bright LEDs Red or Green
- Even illumination no hot spots
- Dual voltage 120/277 standard
- Eliminates maintenance no more lamp changes
- Ultra-slim profile, contoured design
- · Snap-In canopy, universal mounting
- Snap-In directional chevrons
- Installs in seconds with the simple Snap-In design
- Universal All signs
- Damp location rated
- ETL and UL listed
- Meets NFPA 101, NEC, OSHA
- 5 Year Limited Warranty

# **SELF-POWERED MODELS**

- Total power consumption under 5 watts
- Sealed maintenance-free nickel cadmium battery
- Solid state charger

STANDARD

- Low voltage disconnect & brownout protection
- Flush mounted push-to-test switch & LED indicator
- Available with Self-diagnostics function.