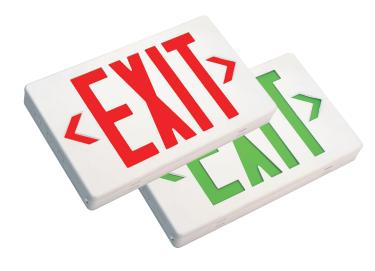

### UNIVERSAL THERMOPLASTIC LED EXIT

The MX Series combines an ultra-slim polycarbonate housing and dependable Mule LED performance to give you a versatile all-in-one, 21st century design. This truly universal exit sign includes the canopy and extra faces for any application. Installation is accomplished in minutes with our tool-less, Snap-In<sup>TM</sup> design. Available with red or green energy efficient LED light sources to provide years of maintenance-free illumination at a minimal cost.

# **ALL MODELS**

- Durable scratch resistant polycarbonate housing
- Diffused Super-bright LEDs Red or Green
- Even illumination no hot spots
- Dual voltage 120/277 standard
- Eliminates maintenance no more lamp changes
- Ultra-slim profile, contoured design
- · Snap-In canopy, universal mounting
- Snap-In directional chevrons
- Installs in seconds with the simple Snap-In design
- Universal All signs
- Damp location rated
- ETL and UL listed
- Meets NFPA 101, NEC, OSHA
- 5 Year Limited Warranty