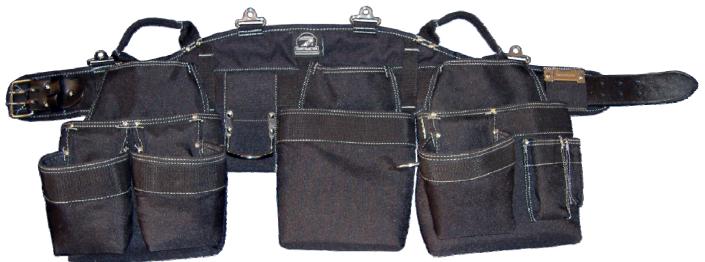

Increase your comfort with the first ever "Molded Air-Channel Comfort System"

This unique patent protected design provides comfort, support and ventilation.

B240 - ELECTRICIAN'S TOOL BELT COMBO

This tool belt combo is built with the electrician in mind. Like our other tool belt combos it features our padded support belt. This belt features two pouches that count a total of 27 different pockets. The electrician tool pouch is designed for all of your smaller tools and even has a tape chain on it. The nine pocket pouch has larger pockets for carrying larger tools and supplies.

## Includes:

**B201 - Electrician Tool Pouch** 

**B202 - Nine Pocket Pouch** 

**B602 - Hammer Holster** 

B604 - Tape Clip

**B400 - Molded Air-Channel Support Belt** 

**B606 - MOLDED AIR CHANNEL SUSPENDERS** 