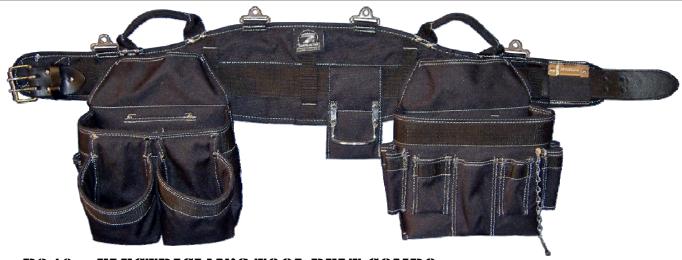

## **B145 - CARPENTER'S TRIPLE TOOL BELT**

One of our most popular tool belts is the carpenter's triple pouch combo. It features a sturdy yet comfortable support belt and is loved by everyone who uses it. In addition this combo includes three pouches and a hammer holster. Between the two pouches you have 16 pockets in varying sizes in order to accommodate all of your tools and supplies from nails and utility knives to hammers and measuring tapes. The large third pouch is perfect for storing your supplies for those long jobs.

## Includes:

**B101 - Carpenter's Tool Pouch** 

**B102 - Carpenter's Seven Pocket Pouch** 

**B103 - Single Pouch** 

**B602 - Hammer Holster** 

B604 - Tape Clip

**B400 - Molded Air-Channel Tool** 

Support Belt