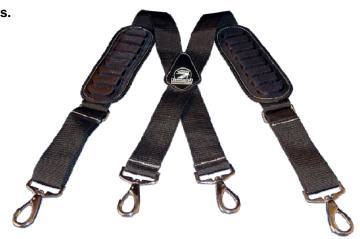

Our popular padded suspenders are purchased by almost everyone who purchases one of our tool belts or a combo. These tool belt suspenders easily clip onto the sturdy metal rings that are built into our molded air-channel support tool belts.

Includes:

Adjustable Thick Molded Foam Shoulder Pads
Air-Channels to Provide Ventilation
2" Wide Adjustable Nylon Straps
Leather Crossover Divider
Heavy Duty Spring Hooks that attach to the rings
on the Molded Air-Channel Belts