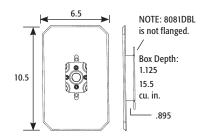

| CATALOG<br>NUMBER | UPC/DCI/NAED<br>MFG #018997 | SIDING<br>TYPE | USES           | UNIT<br>PKG | STD<br>PKG | STYLE      |
|-------------------|-----------------------------|----------------|----------------|-------------|------------|------------|
| 8081DBL*          | 80813                       | All Types      | Large Fixtures | 25          | 25         | w/o Flange |
| 8081FDBL*         | 80815                       | All Types      | Large Fixtures | 25          | 25         | w/ Flange  |
| 8081FDBLC         | 10943                       | All Types      | Large Fixtures | 10          | 10         | Cover Only |