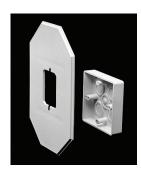

## **Siding Box Kits**

8081DBL

8081FDBL

For smooth vertical mounting of large fixtures on sided structures. Paintable, UV rated plastic for long outdoor life.

## **FEATURES AND BENEFITS**

- UL Listed electrical box
- Works on all siding types—Before or After the siding is up!
- Flanges may be removed for retrofit work
- Textured, paintable surface
- NM cable connector included
- Perfect for installation of large fixtures