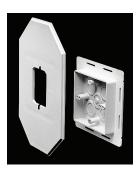

## **Siding Box Kits**

8081DBL

8081FDBL

For smooth vertical mounting of large fixtures on sided structures. Paintable, UV rated plastic for long outdoor life.

## **FEATURES AND BENEFITS**

- UL Listed electrical box
- Works on all siding types—Before or After the siding is up!
- Flanges may be removed for retrofit work
- Textured, paintable surface
- NM cable connector included
- Perfect for installation of large fixtures