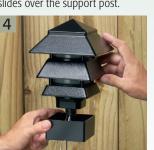

## **INSTALLATION INSTRUCTIONS**

Metal support post attaches easily to surface.

Place decorative curb over GARD-

N-POST. Slide it down to cover the

installation.

The non-metallic GARD-N-POST slides over the support post.