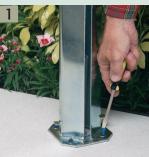

### **RECOMMENDED ANCHORS**

(not included)...

**Concrete:** (4) 3/8" x 2-1/2 Tapcons® **Cast-In-Place Concrete:** 

(4) 3/8" anchor bolts

Wood Deck: (4) 3/8" bolts with nuts

and washers

Tapcons® is a registered trademark of ITW Buildex.

## **INSTALLATION INSTRUCTIONS**

Metal support post attaches easily to surface.

Place decorative curb over GARD-

N-POST. Slide it down to cover the

installation.

The non-metallic GARD-N-POST slides over the support post.