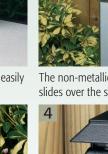

## **INSTALLATION INSTRUCTIONS**

Metal support post attaches easily to surface.

Place decorative curb over GARD-

N-POST. Slide it down to cover the

installation.

The non-metallic GARD-N-POST slides over the support post.