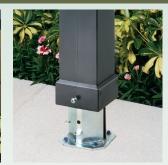

### **RECOMMENDED ANCHORS**

(not included)...

**Concrete:** (4) 3/8" x 2-1/2 Tapcons® **Cast-In-Place Concrete:** 

(4) 3/8" anchor bolts

Wood Deck: (4) 3/8" bolts with nuts

and washers

Tapcons® is a registered trademark of ITW Buildex.

## **INSTALLATION INSTRUCTIONS**

Metal support post attaches easily to surface.

Place decorative curb over GARD-

N-POST. Slide it down to cover the

installation.

The non-metallic GARD-N-POST slides over the support post.