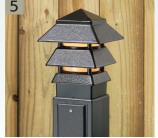

# Gard-N-Post™ Bollard Kit

Gard-N-Post with pagoda-style light fixture included. Post is UV rated plastic for long outdoor life. Two non-chipping colors.

#### KIT COMES WITH...

Gard-N-Post & metal stabilizer, boot, (pagoda light fixture & decorative spacer or IN-AND-OUT™ cover), (2) blank device plates with gaskets & screws, low voltage separator, and removable KO plate with screws.