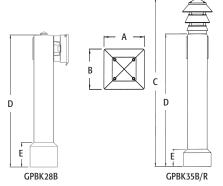

| CATALOG<br>NUMBER | UPC/DCI/NAED<br>MFG #018997 | DESCRIPTION | UNIT<br>PKG | STD<br>PKG | DIM<br>A | DIM<br>B | DIM<br>C | DIM<br>D | DIM<br>E |
|-------------------|-----------------------------|-------------|-------------|------------|----------|----------|----------|----------|----------|
| GPBK28B           | 76090                       | Black       | 1           | 1          | 6.070    | 6.070    | -        | 28.500   | 5.000    |
| GPBK35B           | 77040                       | Black       | 1           | 1          | 6.070    | 6.070    | 35.000   | 27.000   | 3.500    |
| GPBK35BR          | 77041                       | Bronze      | 1           | 1          | 6.070    | 6.070    | 35.000   | 27.000   | 3.500    |