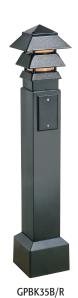

# Gard-N-Post™ Bollard Kit

Gard-N-Post with pagoda-style light fixture included. Post is UV rated plastic for long outdoor life. Two non-chipping colors.

#### **FEATURES AND BENEFITS**

- Molded-in color is permanent—unlike painted posts where lawn equipment chips the color off
- Openings on both sides of the post for back-to-back power
- Low voltage separator provided for Power use on one side and Low Voltage on the other (phone, security, & cable TV)
- Perfect for wood decks, boat docks, and concrete walkways
- Makes a very low cost bollard
- Kit includes everything needed for installation, except anchor bolts, caulking, and bulb
- Includes Arlington's Large Louvered Pagoda Light Fixture
- (2) combination KOs for a UL Listed enclosure

#### KIT COMES WITH...

Gard-N-Post & metal stabilizer, boot, (pagoda light fixture & decorative spacer or IN-AND-OUT™ cover), (2) blank device plates with gaskets & screws, low voltage separator, and removable KO plate with screws.