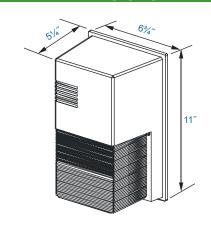

| Wattage:             | 13=13w                         |
| U                                                               | Ballast:             | U=120-277V                     |
| 5K                                                              | CCT:                 | 5K=5000K                       |
| Z                                                               | Color:               | Z=Bronze                       |
| -                                                               | Mounting:            | N/A                            |
| SF                                                              | Options:             | SF=Single Fuse, DF=Double Fuse |



# DuraLED Polycarbonate Mini Wall Pack



**MINIWP** 



#### **DIMENSIONS**



MINIWP

#### **APPLICATIONS**

Residential Buildings and Exteriors Entry Ways and Stairways Parking Garages Storage Areas



# DuraLED Polycarbonate Mini Wall Pack

## ACCESSORIES

### **PHOTOMETRICS**



MINIWPQF1X13U5K

Specifications subject to change without notice.