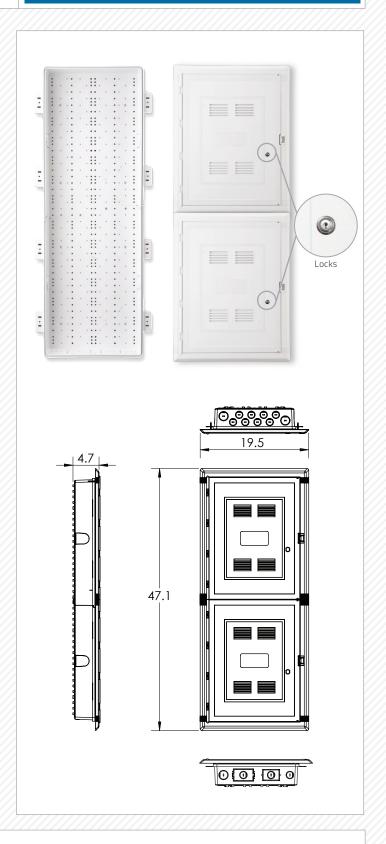

#### 2. PRODUCT DIMENSIONS

Inside: H 42"/W 14"/D 3.5" (scalable in 21" increments) Outside: H 47.1"/W 19.5"/D 4.7"

#### 3. FEATURES & BENEFITS

- One convenient and centralized location for easy installation and distribution of multi-play services.
- WiFi transparent plastic delivers up to 15 times more wireless signal strength than metal alternatives.
- Eliminate interference with equipment such as a router's wireless signal with ABS polymer construction.
- Easy installation and transportation with the lightweight design.
- Scalable in 21" increments (63", 84", and up)
- Multiple entry/exit knockouts on the sides, top, and bottom make them completely adaptable.
- Increase flexibility of installation with a mounting hole pattern.
- Secured via single key locks: P/N: 125-1073
- Assure safety and durability with UL safety standard compliance, ABS flame retardent polymer.
- Enclosures should not be installed in a fire rated wall.

### 4. CONFIGURATIONS

 Part #
 Description

 125-0993
 P4200 42" Enclosure Base

 125-0998
 P4200 42" Enclosure Hinged Lid

 125-1212
 P4200 42" Enclosure Base & Hinged Lid