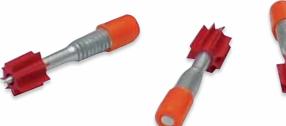

## **Threaded Studs**

With Plastic Flute

Threaded studs are used for applications where it may be desirable to remove the fixture, where shimming may be required or for suspending sprinkler systems. Both sizes have a specially designed point to allow proper penetration into the base material.

A plastic flute is mounted over the point to retain the drive pin in the fasteners guide of the tool providing guidance during the driving operation.

| PART#  | UPC#  | ITEM                                                                                                                          | WT. PER<br>PKG. | STD. PKG/<br>MSTR SLEEVE | SUGGESTED TRADE<br>LIST PRICE PER PKG |
|--------|-------|-------------------------------------------------------------------------------------------------------------------------------|-----------------|--------------------------|---------------------------------------|
| M50330 | 23655 | $^{1}$ /4 - 20 x $^{3}$ /4" Threaded Stud with 1" Shank Length, .145 Diameter                                                 | 1.40            | 100                      | 53.48/c                               |
| M50322 | 13472 | $^{1}/_{4}$ -20 x $^{3}/_{4}$ Threaded Stud with $^{1}/_{2}$ Shank Length (Knurled), .145 Diameter                            | 1.40            | 100                      | 62.38/c                               |
| M50326 | 13473 | $^{1}\text{/}_{4}$ -20 x $^{1}\text{/}_{2}\text{"}$ Threaded Stud with $^{3}\text{/}_{4}\text{"}$ Shank Length, .145 Diameter | 1.49            | 100                      | 62.90/c                               |
| M50328 | 13474 | $^{1}$ / <sub>4</sub> -20 x $^{3}$ / <sub>4</sub> " Threaded Stud with 1" Shank Length, .145 Diameter                         | 1.61            | 100                      | 64.40/c                               |
| M50336 | 13475 | $^{1}/_{4}$ -20 x $^{3}/_{4}$ Threaded Stud with 1 $^{1}/_{4}$ Shank Length, .145 Diameter                                    | 1.73            | 100                      | 84.63/c                               |
| M50338 | 13476 | $^{1/4}$ -20 x 1 $^{1/4}$ " Threaded Stud with 1 $^{1/4}$ " Shank Length, .145 Diameter                                       | 2.35            | 100                      | 104.35/c                              |