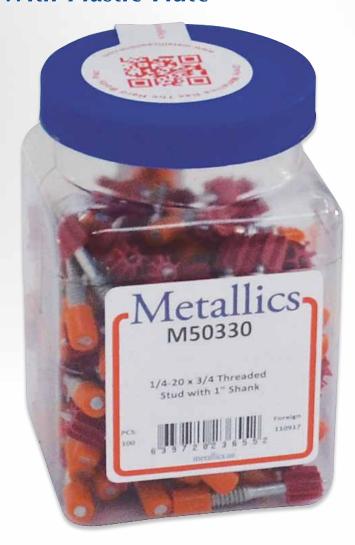

## **Threaded Studs**

With Plastic Flute

Threaded studs are used for applications where it may be desirable to remove the fixture, where shimming may be required or for suspending sprinkler systems. Both sizes have a specially designed point to allow proper penetration into the base material.

A plastic flute is mounted over the point to retain the drive pin in the fasteners guide of the tool providing guidance during the driving operation.

| PART#  | UPC#  | ITEM                                                                                                                          | WT. PER<br>PKG. | STD. PKG/<br>MSTR SLEEVE | SUGGESTED TRADE<br>LIST PRICE PER PKG |
|--------|-------|-------------------------------------------------------------------------------------------------------------------------------|-----------------|--------------------------|---------------------------------------|
| M50330 | 23655 | $^{1}$ /4 - 20 x $^{3}$ /4" Threaded Stud with 1" Shank Length, .145 Diameter                                                 | 1.40            | 100                      | 53.48/c                               |
| M50322 | 13472 | $^{1}/_{4}$ -20 x $^{3}/_{4}$ Threaded Stud with $^{1}/_{2}$ Shank Length (Knurled), .145 Diameter                            | 1.40            | 100                      | 62.38/c                               |
| M50326 | 13473 | $^{1}\text{/}_{4}$ -20 x $^{1}\text{/}_{2}\text{"}$ Threaded Stud with $^{3}\text{/}_{4}\text{"}$ Shank Length, .145 Diameter | 1.49            | 100                      | 62.90/c                               |
| M50328 | 13474 | $^{1}$ / <sub>4</sub> -20 x $^{3}$ / <sub>4</sub> " Threaded Stud with 1" Shank Length, .145 Diameter                         | 1.61            | 100                      | 64.40/c                               |
| M50336 | 13475 | $^{1}/_{4}$ -20 x $^{3}/_{4}$ Threaded Stud with 1 $^{1}/_{4}$ Shank Length, .145 Diameter                                    | 1.73            | 100                      | 84.63/c                               |
| M50338 | 13476 | $^{1/4}$ -20 x 1 $^{1/4}$ " Threaded Stud with 1 $^{1/4}$ " Shank Length, .145 Diameter                                       | 2.35            | 100                      | 104.35/c                              |