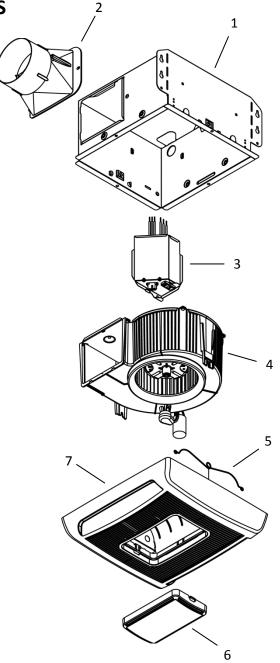

Nutone Invent series fan / Light service parts

| Key No. | Description                              | Part No. | Models                              |
|---------|------------------------------------------|----------|-------------------------------------|
| 1       | Housing                                  | 97019514 | (all)                               |
| 2       | Duct Connector – 4"                      | 97019561 | AN70L,<br>ARN70LC,<br>AN80L, ARN80L |
|         |                                          | 97020122 | AN110L                              |
| 3       | Wire Panel Assembly                      | 97019516 | (all)                               |
| 4       | Blower Assembly                          | 97019918 | AN70L,<br>ARN70LC                   |
|         |                                          | 97019785 | AN80L, ARN80L                       |
|         |                                          | 97019786 | AN110L                              |
| 5       | Grille Spring (2 req'd)                  | 99140209 | (all)                               |
| 6       | Lens                                     | 99111594 | (all)                               |
| 7       | Grille Assembly (includes key no. 5 & 6) | 97020885 | (all)                               |
| 8       | Parts Bag (not shown)                    | 97019743 | (all)                               |