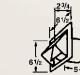

### FAN GRILLES, SLEEVES, ADAPTER KITS

AK1000

4" round grille.

CVG6 6" round grille.

4" sleeve with damper

5" sleeve with damper

AK7

CVLD4

CVLD5

CLVD6

7" round adapter kit to convert QT130/150/200/300 to in-line fans.

Complete kit designed to vent kitchen or bath exhaust fan through a slanted roof. Works with both 3" and 4" ducted units. 8' length.

6" x 6" x 6" Y adapter

8" x 6" x 6" Y adapter

Complete kit for venting a kitchen or bath exhaust fan through a wall. Works with both 3" and 4" ducted units. 5' length.

VG54

8" Grille Damper Assembly includes filter. Brushed aluminum finish.

3-1/4" x 10" adapter kit to convert QT130/150/ 200/300 to in-line fans.