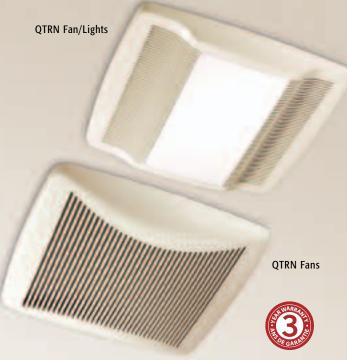

# QT Series Fans and Fan/Lights

**Energy efficient solutions in traditional designs.** A bath fan needn't call attention to itself, especially when you don't want it to overpower the design of your bath or powder room. More important, it shouldn't call attention to itself on your electric bill. So we developed the QTREN line for energy efficiency in the high-traffic bathroom. It simply does its job quietly, in every sense of the word.

Traditional styles for more conservative budgets. For the bath that's not used every day you may not have to be as concerned about energy efficiency. The QTRN line was designed to satisfy that need. The fan and fan/light models are still among the quietest products in their category, but feature bright incandescent rather than fluorescent lighting. They're an ideal design solution for any bath or powder room.

#### QTRN Fans and Fan/Lights Features

- Extremely quiet operation
- Designed for easy installation
- Bright, 100-watt lighting from a single bulb (bulb not included)
- 4-watt night light on lighted models (bulb not included)
- Motor engineered for continuous operation
- 4" duct connector
- cUL and UL listed for use over tub/shower with GFCI circuit
- Type IC
- 11-1/4" x 10-3/8" x 7-5/8" housing fits 2" x 8" construction
- Grille dimension: Fan and Fan/Light 13" x 14"