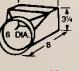

## DUCTS, DAMPERS, TRANSITIONS, ELBOWS

839 - Elbow 90° Turn For use with 3-1/4" x 10" duct.

6" round to 3-1/4" x 10"

7" round to 3-1/4" x 10" (8" long).

Consists of 5 sections of 3-1/4" x 10" duct. Each section 24" long. Carton of 5. No less sold.

895 - Damper Section Fits 7" diameter duct.