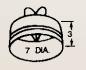

# Recessed Fan/Light

NuTone has taken the popular recessed lighting concept one step further by incorporating powerful ventilation into an ingenious new design. The NuTone Recessed Fan/Light-the first of its kind-does more than just set the mood with stylish lighting; it also ventilates high-humidity areas like bathrooms, kitchens, and laundry rooms. But why limit its applications? The Recessed Fan/Light is at home in any room of the house where you'd like to keep the air fresh and comfortable. Two distinct functions in one clever design. Bright idea.

- High efficiency centrifugal fan delivers 70 CFM
- HVI-certified 2.0 sones
- Trim matched to designs of major recessed light manufacturers
- Multiple units can easily be used in larger rooms
- Uses a 75-watt bulb, either R30 or BR30 for standard applications (bulb not included)
- cUL and UL listed for use over bathtubs and showers when connected to a GFCI protected branch circuit with PAR30L or PAR30LN type bulbs (bulb not included)
- 6-3/4" high housing appropriate for new construction and 2" x 8" ceiling joists
- 4" round duct connector
- Not for use over cooking surfaces
- Optional wall control switches available
- Type IC, airtight housing