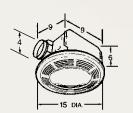

# Recessed Fan/Light

NuTone has taken the popular recessed lighting concept one step further by incorporating powerful ventilation into an ingenious new design. The NuTone Recessed Fan/Light-the first of its kind-does more than just set the mood with stylish lighting; it also ventilates high-humidity areas like bathrooms, kitchens, and laundry rooms. But why limit its applications? The Recessed Fan/Light is at home in any room of the house where you'd like to keep the air fresh and comfortable. Two distinct functions in one clever design. Bright idea.

- High efficiency centrifugal fan delivers 70 CFM
- HVI-certified 2.0 sones
- Trim matched to designs of major recessed light manufacturers
- Multiple units can easily be used in larger rooms
- Uses a 75-watt bulb, either R30 or BR30 for standard applications (bulb not included)
- cUL and UL listed for use over bathtubs and showers when connected to a GFCI protected branch circuit with PAR30L or PAR30LN type bulbs (bulb not included)
- 6-3/4" high housing appropriate for new construction and 2" x 8" ceiling joists
- 4" round duct connector
- Not for use over cooking surfaces
- Optional wall control switches available
- Type IC, airtight housing