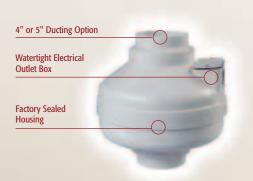

### Engineered to meet the requirements of Radon Mitigation

- High static pressure delivery 150 CFM at 0.2" WG 50 CFM at 1.5" WG
- Humidity protected, totally enclosed motor
- Factory sealed housing
- cUL and UL approved for wet locations
- Watertight electrical terminal box
- Long life, UV-resistant plastic housing