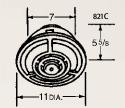

### **Vertical Discharge Ceiling Fans**

821C Fan - 7" round blade. Use with 834 filter (optional) 849C Fan - 10" round blade.

Use with 854 filter (optional)

- Install in ceiling and ventilate directly through the roof with round ducting
- Adjustable hanger bars for 16" or 24" o.c. joists
- All motors are pre-wired plug-in

849C

| Model | CFM | Sones |  |
|-------|-----|-------|--|
| 821C  | 210 | 6.5   |  |

260

5.5