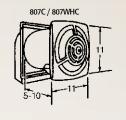

#### **Automatic Fans**

807C Automatic Fan - 8" round blade

- Shutter opens automatically when fan is turned on, closes tightly under spring tension when off
- Sleeve telescopes to wall thickness from 5" to 10"

| Model  | CFM | Sones |
|--------|-----|-------|
| 807C   | 160 | 4.5   |
| 807WHC | 160 | 4.5   |

11