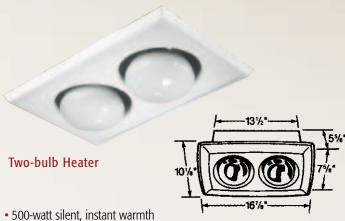

## Bulb heaters provide silent, instant warmth!

All models provide silent, radiant warmth using 250-watt R-40 infrared heat bulbs.

- · Choose one or two-bulb models
- Torsion springs hold plates firmly to the ceiling
- All NuTone Heaters are CSA certified

| Model   | CFM | Sones |
|---------|-----|-------|
| 9417DNM | 70  | 3.5   |

- 6-3/8" x 11-5/8" x 14-1/4"
- Enjoy 500-watt silent, instant warmth and quiet ventilation
- Provision for heat and light using one heat bulb and one incandescent bulb (bulb not included)
- Suitable for use in insulated ceilings up to an R40 factor (Type I.C.)
- Automatic reset thermal protection
- Unit mounts easily in 2" x 8" joists
- 4" round duct