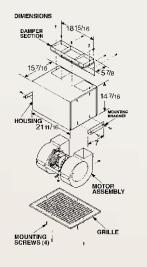

### **In-Line Fans**

Powerful and efficient In-Line Fans clear the air in bathrooms, kitchens, spas and offices.

#### **In-Line Fans**

Remote-mounted either horizontally or vertically, they can be used for many different types of applications. Ideal for continuous duty applications. Available in five models, from 110 to 530 CFM.

### **In-Line Grilles**

Rounded for an attractive design that will blend nicely with any decor. Grilles are suitable for supply or exhaust, and for wall or ceiling installations. Fully controllable for air flow.