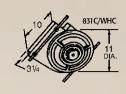

### **Inside Wall or Ceiling Fans**

831C Wall/Ceiling Fan - 8" grille Use with 834 filter (optional) 851 C Wall/Ceiling Fan - 10" grille Use with 854 filter (optional)

- Fit 2" x 4" walls or install in ceilings
- Motors and impeller-type blade assemblies snap in
- Housings have plug-in electrical receptacles

| Model  | CFM | Sones |  |  |
|--------|-----|-------|--|--|
| 831C   | 180 | 5.5   |  |  |
| 831WHC | 180 | 5.5   |  |  |
| 851C   | 300 | 7.5   |  |  |