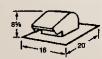

# Recessed Fan/Light

NuTone has taken the popular recessed lighting concept one step further by incorporating powerful ventilation into an ingenious new design. The NuTone Recessed Fan/Light-the first of its kind-does more than just set the mood with stylish lighting; it also ventilates high-humidity areas like bathrooms, kitchens, and laundry rooms. But why limit its applications? The Recessed Fan/Light is at home in any room of the house where you'd like to keep the air fresh and comfortable. Two distinct functions in one clever design. Bright idea.

- High efficiency centrifugal fan delivers 70 CFM
- HVI-certified 2.0 sones
- Trim matched to designs of major recessed light manufacturers
- Multiple units can easily be used in larger rooms
- Uses a 75-watt bulb, either R30 or BR30 for standard applications (bulb not included)
- cUL and UL listed for use over bathtubs and showers when connected to a GFCI protected branch circuit with PAR30L or PAR30LN type bulbs (bulb not included)
- 6-3/4" high housing appropriate for new construction and 2" x 8" ceiling joists
- 4" round duct connector
- Not for use over cooking surfaces
- Optional wall control switches available
- Type IC, airtight housing