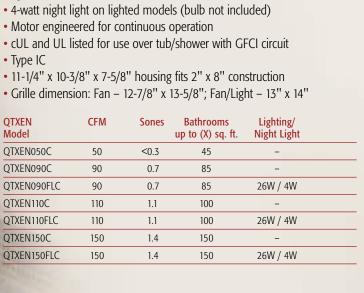

To maximize sone and CFM performance, QTXEN products utilize 6" ducting. QTREN and QTRN products utilize 4" ducting.

2

#### QTREN Fans and Fan/Lights Features

- Extremely quiet operation
- Designed to meet ENERGY STAR specifications
- Bright, energy efficient 26-watt fluorescent bulb included with lighted models
- 4-watt night light on lighted models (bulb not included)
- Motor engineered for continuous operation
- 4" duct connector
- cUL and UL listed for use over tub/shower with GFCI circuit
- Type IC
- 11-1/4" x 10-3/8" x 7-5/8" housing fits 2" x 8" construction
- Grille dimension: Fan and Fan/Light 13" x 14"

| QTREN<br>Model | CFM | Sones | Bathrooms up to (X) sq. ft. | Lighting/<br>Night Light |  |
|----------------|-----|-------|-----------------------------|--------------------------|--|
| QTREN090C      | 90  | 1.0   | 85                          | -                        |  |
| QTREN090FLC    | 90  | 1.0   | 85                          | 26W / 4W                 |  |
| QTREN110C      | 110 | 1.5   | 100                         | -                        |  |
| QTREN110FLC    | 110 | 1.5   | 100                         | 26W / 4W                 |  |