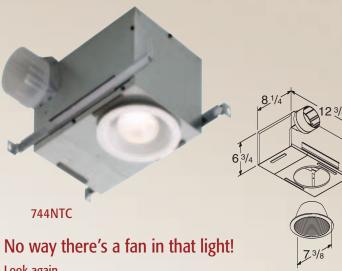

# Recessed Fan/Light

NuTone has taken the popular recessed lighting concept one step further by incorporating powerful ventilation into an ingenious new design. The NuTone Recessed Fan/Light-the first of its kind-does more than just set the mood with stylish lighting; it also ventilates high-humidity areas like bathrooms, kitchens, and laundry rooms. But why limit its applications? The Recessed Fan/Light is at home in any room of the house where you'd like to keep the air fresh and comfortable. Two distinct functions in one clever design. Bright idea.

- High efficiency centrifugal fan delivers 70 CFM
- HVI-certified 2.0 sones
- Trim matched to designs of major recessed light manufacturers
- Multiple units can easily be used in larger rooms
- Uses a 75-watt bulb, either R30 or BR30 for standard applications (bulb not included)
- cUL and UL listed for use over bathtubs and showers when connected to a GFCI protected branch circuit with PAR30L or PAR30LN type bulbs (bulb not included)
- 6-3/4" high housing appropriate for new construction and 2" x 8" ceiling joists
- 4" round duct connector
- Not for use over cooking surfaces
- Optional wall control switches available
- Type IC, airtight housing