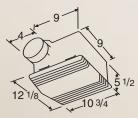

#### QTREN Fans and Fan/Lights Features

- Extremely quiet operation
- Designed to meet ENERGY STAR specifications
- Bright, energy efficient 26-watt fluorescent bulb included with lighted models
- 4-watt night light on lighted models (bulb not included)
- Motor engineered for continuous operation
- 4" duct connector
- cUL and UL listed for use over tub/shower with GFCI circuit
- Type IC
- 11-1/4" x 10-3/8" x 7-5/8" housing fits 2" x 8" construction
- Grille dimension: Fan and Fan/Light 13" x 14"

#### QTRN Fans and Fan/Lights Features

- Extremely quiet operation
- Designed for easy installation
- Bright, 100-watt lighting from a single bulb (bulb not included)
- 4-watt night light on lighted models (bulb not included)
- Motor engineered for continuous operation
- 4" duct connector
- cUL and UL listed for use over tub/shower with GFCI circuit
- Type IC
- 11-1/4" x 10-3/8" x 7-5/8" housing fits 2" x 8" construction
- Grille dimension: Fan and Fan/Light 13" x 14"