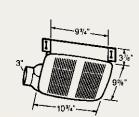

### **In-Line Fans**

Powerful and efficient In-Line Fans clear the air in bathrooms, kitchens, spas and offices.

#### **In-Line Fans**

Remote-mounted either horizontally or vertically, they can be used for many different types of applications. Ideal for continuous duty applications. Available in five models, from 110 to 530 CFM.

# Choose the NuTone Fan or Fan Kit for Your Specific Room Size

|  | FAN    | MODELS<br>FAN KITS | FOR BATHS<br>UP TO (X) SQ. FT. | OTHER ROOMS<br>UP TO (X) SQ. FT. | DUCT     | CFM  | AMPS | HEIGHT  | DUCT<br>COLLAR | DIAMETER<br>FAN |
|--|--------|--------------------|--------------------------------|----------------------------------|----------|------|------|---------|----------------|-----------------|
|  | ILF120 | ILFK120            | 100                            | 135                              | 4"       | 110  | 0.37 | 9-5/16" | 3-7/8"         | 9-7/8"          |
|  | ILF130 | ILFK130            | 120                            | 160                              | 5"       | 130  | 0.37 | 9-1/8"  | 4-7/8"         | 9-7/8"          |
|  | ILF250 | ILFK250            | 230                            | 310                              | 6"       | 250  | 0.80 | 9"      | 5-7/8"         | 13-3/8"         |
|  | _      | ILFK250-2          | 230                            | 310                              | 6"       | 250  | 0.80 | 9"      | 5 -7/8"        | 13-3/8"         |
|  | ILF360 | -                  | 335                            | 450                              | 8"       | 360  | 0.87 | 6-1/4"  | 8"             | 13-1/4"         |
|  | ILF530 | -                  | 495                            | 660                              | 10"      | 530  | 2.00 | 7"      | 10"            | 13-1/4"         |
|  | ILRF   | -                  | Radon Mitigation               | -                                | 4" or 5" | 150* | 0.80 | 10-1/8" | 4"/ 5"         | 9-1/2"          |