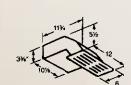

#### QTREN Fans and Fan/Lights Features

- Extremely quiet operation
- Designed to meet ENERGY STAR specifications
- Bright, energy efficient 26-watt fluorescent bulb included with lighted models
- 4-watt night light on lighted models (bulb not included)
- Motor engineered for continuous operation
- 4" duct connector
- cUL and UL listed for use over tub/shower with GFCI circuit
- Type IC
- 11-1/4" x 10-3/8" x 7-5/8" housing fits 2" x 8" construction
- Grille dimension: Fan and Fan/Light 13" x 14"

#### QTRN Fans and Fan/Lights Features

- Extremely quiet operation
- Designed for easy installation
- Bright, 100-watt lighting from a single bulb (bulb not included)
- 4-watt night light on lighted models (bulb not included)
- Motor engineered for continuous operation
- 4" duct connector
- cUL and UL listed for use over tub/shower with GFCI circuit
- Type IC
- 11-1/4" x 10-3/8" x 7-5/8" housing fits 2" x 8" construction
- Grille dimension: Fan and Fan/Light 13" x 14"