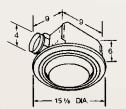

# QT Series Fans and Fan/Lights

**Energy efficient solutions in traditional designs.** A bath fan needn't call attention to itself, especially when you don't want it to overpower the design of your bath or powder room. More important, it shouldn't call attention to itself on your electric bill. So we developed the QTREN line for energy efficiency in the high-traffic bathroom. It simply does its job quietly, in every sense of the word.

#### QTREN Fans and Fan/Lights Features

- Extremely quiet operation
- Designed to meet ENERGY STAR specifications
- Bright, energy efficient 26-watt fluorescent bulb included with lighted models
- 4-watt night light on lighted models (bulb not included)
- Motor engineered for continuous operation
- 4" duct connector
- cUL and UL listed for use over tub/shower with GFCI circuit
- Type IC
- 11-1/4" x 10-3/8" x 7-5/8" housing fits 2" x 8" construction
- Grille dimension: Fan and Fan/Light 13" x 14"