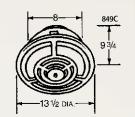

### **Vertical Discharge Ceiling Fans**

821C Fan - 7" round blade. Use with 834 filter (optional) 849C Fan - 10" round blade.

Use with 854 filter (optional)

- Install in ceiling and ventilate directly through the roof with round ducting
- Adjustable hanger bars for 16" or 24" o.c. joists
- All motors are pre-wired plug-in

849C

| Model | CFM | Sones |  |
|-------|-----|-------|--|
| 821C  | 210 | 6.5   |  |

260

5.5