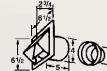

### FAN GRILLES, SLEEVES, ADAPTER KITS

AK1000

4" round grille.

CVG6 6" round grille.

4" sleeve with damper

5" sleeve with damper

AK7

CVLD4

CVLD5

CLVD6

7" round adapter kit to convert QT130/150/200/300 to in-line fans.

Complete kit designed to vent kitchen or bath exhaust fan through a slanted roof. Works with both 3" and 4" ducted units. 8' length.

6" x 6" x 6" Y adapter

8" x 6" x 6" Y adapter

Complete kit for venting a kitchen or bath exhaust fan through a wall. Works with both 3" and 4" ducted units. 5' length.

VG54

8" Grille Damper Assembly includes filter. Brushed aluminum finish.

3-1/4" x 10" adapter kit to convert QT130/150/ 200/300 to in-line fans.