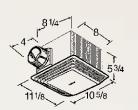

#### QTREN Fans and Fan/Lights Features

- Extremely quiet operation
- Designed to meet ENERGY STAR specifications
- Bright, energy efficient 26-watt fluorescent bulb included with lighted models
- 4-watt night light on lighted models (bulb not included)
- Motor engineered for continuous operation
- 4" duct connector
- cUL and UL listed for use over tub/shower with GFCI circuit
- Type IC
- 11-1/4" x 10-3/8" x 7-5/8" housing fits 2" x 8" construction
- Grille dimension: Fan and Fan/Light 13" x 14"

#### QTRN Fans and Fan/Lights Features

- Extremely quiet operation
- Designed for easy installation
- Bright, 100-watt lighting from a single bulb (bulb not included)
- 4-watt night light on lighted models (bulb not included)
- Motor engineered for continuous operation
- 4" duct connector
- cUL and UL listed for use over tub/shower with GFCI circuit
- Type IC
- 11-1/4" x 10-3/8" x 7-5/8" housing fits 2" x 8" construction
- Grille dimension: Fan and Fan/Light 13" x 14"