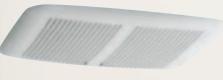

Traditional styles for more conservative budgets. For the bath that's not used every day you may not have to be as concerned about energy efficiency. The QTRN line was designed to satisfy that need. The fan and fan/light models are still among the quietest products in their category, but feature bright incandescent rather than fluorescent lighting. They're an ideal design solution for any bath or powder room.

#### QTRN Fans and Fan/Lights Features

- Extremely quiet operation
- Designed for easy installation
- Bright, 100-watt lighting from a single bulb (bulb not included)
- 4-watt night light on lighted models (bulb not included)
- Motor engineered for continuous operation
- 4" duct connector
- cUL and UL listed for use over tub/shower with GFCI circuit
- Type IC
- 11-1/4" x 10-3/8" x 7-5/8" housing fits 2" x 8" construction
- Grille dimension: Fan and Fan/Light 13" x 14"

| QTRN<br>Model | CFM | Sones | Bathrooms up to (X) sq. ft. | Lighting/<br>Night Light |  |
|---------------|-----|-------|-----------------------------|--------------------------|--|
| QTRN090C      | 90  | 1.0   | 85                          | -                        |  |
| QTRN090LC     | 90  | 1.0   | 85                          | 100W / 4W                |  |
| QTRN110C      | 110 | 1.5   | 100                         | -                        |  |
| OTRN110LC     | 110 | 1.5   | 100                         | 100W / 4W                |  |