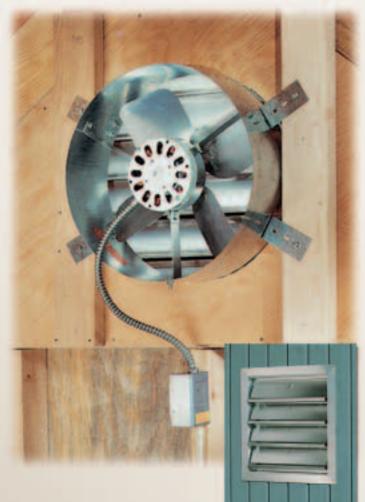

# **Roof Fans & Power Gable Fans**

Sizes and finishes for every home!

Power Gable Fan pull heat out of your attic!

# Tough, Durable Enameled Plated Steel Attic Fans

- Install behind existing attic louvers
- No need to cut hole in roof
- Galvanized steel sleeve and brackets
- Includes automatic adjustable thermostat. Turns fan on at temperature settings from 60° F to 120° F