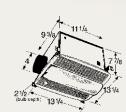

#### QTREN Fans and Fan/Lights Features

- Extremely quiet operation
- Designed to meet ENERGY STAR specifications
- Bright, energy efficient 26-watt fluorescent bulb included with lighted models
- 4-watt night light on lighted models (bulb not included)
- Motor engineered for continuous operation
- 4" duct connector
- cUL and UL listed for use over tub/shower with GFCI circuit
- Type IC
- 11-1/4" x 10-3/8" x 7-5/8" housing fits 2" x 8" construction
- Grille dimension: Fan and Fan/Light 13" x 14"

#### QTRN Fans and Fan/Lights Features

- Extremely quiet operation
- Designed for easy installation
- Bright, 100-watt lighting from a single bulb (bulb not included)
- 4-watt night light on lighted models (bulb not included)
- Motor engineered for continuous operation
- 4" duct connector
- cUL and UL listed for use over tub/shower with GFCI circuit
- Type IC
- 11-1/4" x 10-3/8" x 7-5/8" housing fits 2" x 8" construction
- Grille dimension: Fan and Fan/Light 13" x 14"