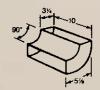

## **ROOF, WALL, EAVE CAPS**

836AL - Eave Cap

with grille made of aluminum. Weather louver. Use to terminate 3-1/4" x 10" duct.

845AL - Roof Cap.

Aluminum with weather louver. For duct sizes up to 10" sq. spring-operated louver.

838AL - Wall Cap

with aluminum hood, panel, connecting sleeve and springoperated weather louver. Use to terminate 3-1/4" x 10" duct.

846BL - Wall Cap

with weather louver. Terminates 8" round duct.

841AL - Roof Cap

Aluminum with weather louver. For duct sizes up to 4" diameter.

843AL - Wall Cap

Aluminum. Terminates 6" round duct. Includes bird screen and spring operated weather louver.

845BL - Roof Cap with weather louver.

For duct size up to 10" sq. spring-operated

885BL - Wall Cap

For use with 3" or 4" round duct. 3" to 4" round transition included. transition included.

For 3" or 4" round duct. 3" to 4"

#### 885AL - Wall Cap

with spring-operated weather louver. Aluminum with weather louver.