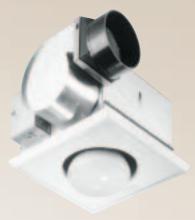

### One-bulb Heater/Fan

- Overall housing dimensions: 8-1/2" x 8-3/8" x 6-3/8"
- 250-watt radiant heat from one R-40 infrared heat bulb (bulb not included)
- Suitable for use in insulated ceilings (Type I.C.)
- Adjustable hanger bars
- 4" round duct