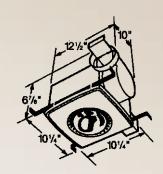

# Recessed Fan/Light

NuTone has taken the popular recessed lighting concept one step further by incorporating powerful ventilation into an ingenious new design. The NuTone Recessed Fan/Light-the first of its kind-does more than just set the mood with stylish lighting; it also ventilates high-humidity areas like bathrooms, kitchens, and laundry rooms. But why limit its applications? The Recessed Fan/Light is at home in any room of the house where you'd like to keep the air fresh and comfortable. Two distinct functions in one clever design. Bright idea.

- High efficiency centrifugal fan delivers 70 CFM
- HVI-certified 2.0 sones
- Trim matched to designs of major recessed light manufacturers
- Multiple units can easily be used in larger rooms
- Uses a 75-watt bulb, either R30 or BR30 for standard applications (bulb not included)
- cUL and UL listed for use over bathtubs and showers when connected to a GFCI protected branch circuit with PAR30L or PAR30LN type bulbs (bulb not included)
- 6-3/4" high housing appropriate for new construction and 2" x 8" ceiling joists
- 4" round duct connector
- Not for use over cooking surfaces
- Optional wall control switches available
- Type IC, airtight housing