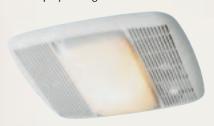

# QT Series Fans and Fan/Lights

**Energy efficient solutions in traditional designs.** A bath fan needn't call attention to itself, especially when you don't want it to overpower the design of your bath or powder room. More important, it shouldn't call attention to itself on your electric bill. So we developed the QTREN line for energy efficiency in the high-traffic bathroom. It simply does its job quietly, in every sense of the word.

#### QTREN Fans and Fan/Lights Features

- Extremely quiet operation
- Designed to meet ENERGY STAR specifications
- Bright, energy efficient 26-watt fluorescent bulb included with lighted models
- 4-watt night light on lighted models (bulb not included)
- Motor engineered for continuous operation
- 4" duct connector
- cUL and UL listed for use over tub/shower with GFCI circuit
- Type IC
- 11-1/4" x 10-3/8" x 7-5/8" housing fits 2" x 8" construction
- Grille dimension: Fan and Fan/Light 13" x 14"

| QTREN<br>Model | CFM | Sones | Bathrooms up to (X) sq. ft. | Lighting/<br>Night Light |  |
|----------------|-----|-------|-----------------------------|--------------------------|--|
| QTREN090C      | 90  | 1.0   | 85                          | -                        |  |
| QTREN090FLC    | 90  | 1.0   | 85                          | 26W / 4W                 |  |
| QTREN110C      | 110 | 1.5   | 100                         | -                        |  |
| QTREN110FLC    | 110 | 1.5   | 100                         | 26W / 4W                 |  |