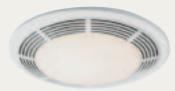

# Recessed Fan/Light

NuTone has taken the popular recessed lighting concept one step further by incorporating powerful ventilation into an ingenious new design. The NuTone Recessed Fan/Light-the first of its kind-does more than just set the mood with stylish lighting; it also ventilates high-humidity areas like bathrooms, kitchens, and laundry rooms. But why limit its applications? The Recessed Fan/Light is at home in any room of the house where you'd like to keep the air fresh and comfortable. Two distinct functions in one clever design. Bright idea.

- High efficiency centrifugal fan delivers 70 CFM
- HVI-certified 2.0 sones
- Trim matched to designs of major recessed light manufacturers
- Multiple units can easily be used in larger rooms
- Uses a 75-watt bulb, either R30 or BR30 for standard applications (bulb not included)
- cUL and UL listed for use over bathtubs and showers when connected to a GFCI protected branch circuit with PAR30L or PAR30LN type bulbs (bulb not included)
- 6-3/4" high housing appropriate for new construction and 2" x 8" ceiling joists
- 4" round duct connector
- Not for use over cooking surfaces
- Optional wall control switches available
- Type IC, airtight housing