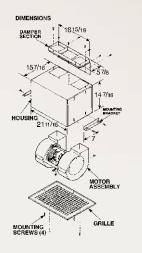

#### Project packs are available for fan housings and finishings.

That means you can proceed with rough-in installation without having to choose the specific fan model, or worry about accidental damage that could occur during construction. Initially, install the housing only and walk away. When the drywall and painting work is done, insert the separately packaged motor plate, motor, wheel and grille.