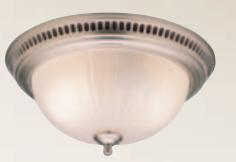

# Designer high performance, triple function! Ventilation, light, night light

- Uses two standard incandescent bulbs – 60-watt maximum each (bulbs not included)
- CSA certified for use in tub/shower with GFCI branch circuit wiring

| Model    | CFM | Sones |
|----------|-----|-------|
| 741WHNTC | 70  | 3.5   |
| 741BRNTC | 70  | 3.5   |
| 741SNNTC | 70  | 3.5   |

**741WHNTC** - Corrosion-resistant, gloss white finish base

**741BRNTC** - Corrosion-resistant, polished brass finish base

**741SNNTC** - Corrosion-resistant, satin nickel finish base

- Ventilation fan / light for baths up to 95 sq. ft. and other rooms up to 125 sq. ft.
- Patented snap-on white polymeric grille assembly

8663RP - Fan / light / night light 8664RP - Fan / light