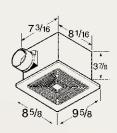

### Exhaust Fans From 50 CFM to 110 CFM

- · Ideal for bath, utility and recreation rooms
- Easy installation in walls or ceiling
- Use in tub / shower enclosure with GFCI branch circuit wiring
- · All models feature prewired, plug-in motors for easy installation

#### 8832WH

- For baths up to 75 sq. ft.
- Quiet operation
- White polymeric grille

| Model  | CFM | Sones |
|--------|-----|-------|
| 8832WH | 80  | 2.5   |

8814R

- For baths up to 105 sq. ft.
- Mounts in ceiling or 2" x 6" wall

|       | -   |       |
|-------|-----|-------|
| Model | CFM | Sones |
| 8814R | 110 | 4.0   |