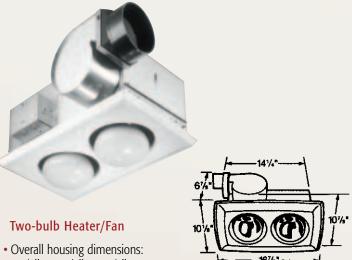

| Model   | CFM | Sones |
|---------|-----|-------|
| 9417DNM | 70  | 3.5   |

- 6-3/8" x 11-5/8" x 14-1/4"
- Enjoy 500-watt silent, instant warmth and quiet ventilation
- Provision for heat and light using one heat bulb and one incandescent bulb (bulb not included)
- Suitable for use in insulated ceilings up to an R40 factor (Type I.C.)
- Automatic reset thermal protection
- Unit mounts easily in 2" x 8" joists
- 4" round duct