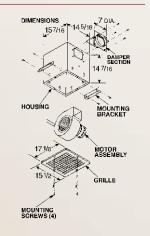

### **In-Line Fans**

Powerful and efficient In-Line Fans clear the air in bathrooms, kitchens, spas and offices.

#### **In-Line Fans**

Remote-mounted either horizontally or vertically, they can be used for many different types of applications. Ideal for continuous duty applications. Available in five models, from 110 to 530 CFM.

### **In-Line Grilles**

Rounded for an attractive design that will blend nicely with any decor. Grilles are suitable for supply or exhaust, and for wall or ceiling installations. Fully controllable for air flow.