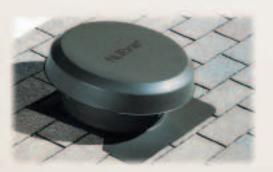

# Tough, Durable Enameled Plated Steel Attic Fans

- Install behind existing attic louvers
- No need to cut hole in roof
- Galvanized steel sleeve and brackets
- Includes automatic adjustable thermostat. Turns fan on at temperature settings from 60° F to 120° F

### **GFL900**

- Use with GF900 where no attic louvers exist
- Made of durable polymeric material

- Durable plated steel
- Low-profile domes
- Powder-coated dome for a tough finish
- 14" galvanized steel fan blades
- Self-flashing plated flange and bird guard
- Available in black finish
- Includes thermostat RF59NRPSCBLC

   to cool attics up to 1800 sq. ft.

   (PSC motor)

   RF85RBLC to cool attics
   up to 2200 sq. ft. (PSC motor)

| Model        | CFM  |
|--------------|------|
| RF59NRPSCBLC | 1250 |
| RF85RBLC     | 1500 |