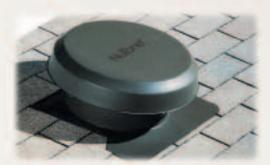

# **Roof Fans & Power Gable Fans**

Sizes and finishes for every home!

Power Gable Fan pull heat out of your attic!

# **Tough Polymeric Roof-Mounted Attic Fan**

- Low-profile domes molded of tough polymeric material
- 14" galvanized steel fan blades
- Self-flashing galvanized flange and bird guard
- Includes thermostat
- Shaded pole motor