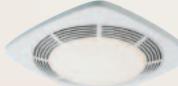

# QT Series Fans and Fan/Lights

**Energy efficient solutions in traditional designs.** A bath fan needn't call attention to itself, especially when you don't want it to overpower the design of your bath or powder room. More important, it shouldn't call attention to itself on your electric bill. So we developed the QTREN line for energy efficiency in the high-traffic bathroom. It simply does its job quietly, in every sense of the word.

#### QTREN Fans and Fan/Lights Features

- Extremely quiet operation
- Designed to meet ENERGY STAR specifications
- Bright, energy efficient 26-watt fluorescent bulb included with lighted models
- 4-watt night light on lighted models (bulb not included)
- Motor engineered for continuous operation
- 4" duct connector
- cUL and UL listed for use over tub/shower with GFCI circuit
- Type IC
- 11-1/4" x 10-3/8" x 7-5/8" housing fits 2" x 8" construction
- Grille dimension: Fan and Fan/Light 13" x 14"