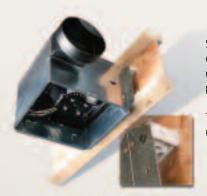

Sturdy, four-point top-and-bottom mounting on common engineered "I" joists is achieved with our unique spacer (patent pending – see inset image). The spacer can be positioned in three ways for different joist sizes.