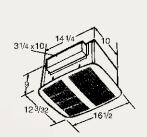

#### QTREN Fans and Fan/Lights Features

- Extremely quiet operation
- Designed to meet ENERGY STAR specifications
- Bright, energy efficient 26-watt fluorescent bulb included with lighted models
- 4-watt night light on lighted models (bulb not included)
- Motor engineered for continuous operation
- 4" duct connector
- cUL and UL listed for use over tub/shower with GFCI circuit
- Type IC
- 11-1/4" x 10-3/8" x 7-5/8" housing fits 2" x 8" construction
- Grille dimension: Fan and Fan/Light 13" x 14"

#### QTRN Fans and Fan/Lights Features

- Extremely quiet operation
- Designed for easy installation
- Bright, 100-watt lighting from a single bulb (bulb not included)
- 4-watt night light on lighted models (bulb not included)
- Motor engineered for continuous operation
- 4" duct connector
- cUL and UL listed for use over tub/shower with GFCI circuit
- Type IC
- 11-1/4" x 10-3/8" x 7-5/8" housing fits 2" x 8" construction
- Grille dimension: Fan and Fan/Light 13" x 14"