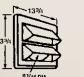

## Bulb heaters provide silent, instant warmth!

All models provide silent, radiant warmth using 250-watt R-40 infrared heat bulbs.

- · Choose one or two-bulb models
- Torsion springs hold plates firmly to the ceiling
- All NuTone Heaters are CSA certified

### One-bulb Heater/Fan

- Overall housing dimensions: 8-1/2" x 8-3/8" x 6-3/8"
- 250-watt radiant heat from one R-40 infrared heat bulb (bulb not included)
- Suitable for use in insulated ceilings (Type I.C.)
- Adjustable hanger bars
- 4" round duct