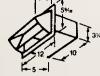

Sturdy, four-point top-and-bottom mounting on common engineered "I" joists is achieved with our unique spacer (patent pending – see inset image). The spacer can be positioned in three ways for different joist sizes.