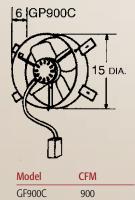

### **GFL900**

- Use with GF900 where no attic louvers exist
- Made of durable polymeric material

- Durable plated steel
- Low-profile domes
- Powder-coated dome for a tough finish
- 14" galvanized steel fan blades
- Self-flashing plated flange and bird guard
- Available in black finish
- Includes thermostat RF59NRPSCBLC

   to cool attics up to 1800 sq. ft.

   (PSC motor)

   RF85RBLC to cool attics
   up to 2200 sq. ft. (PSC motor)

| Model        | CFM  |
|--------------|------|
| RF59NRPSCBLC | 1250 |
| RF85RBLC     | 1500 |