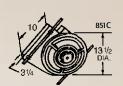

#### **Automatic Fans**

807C Automatic Fan - 8" round blade

- Shutter opens automatically when fan is turned on, closes tightly under spring tension when off
- Sleeve telescopes to wall thickness from 5" to 10"

| Model  | CFM | Sones |
|--------|-----|-------|
| 807C   | 160 | 4.5   |
| 807WHC | 160 | 4.5   |

11