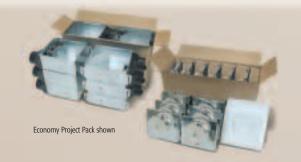

#### Project packs are available for fan housings and finishings.

That means you can proceed with rough-in installation without having to choose the specific fan model, or worry about accidental damage that could occur during construction. Initially, install the housing only and walk away. When the drywall and painting work is done, insert the separately packaged motor plate, motor, wheel and grille.

| Deluxe Project Pack   |             |            |
|-----------------------|-------------|------------|
| (four units per pack) | Kit number: | For model: |
| Project Housing Pack  | H800        |            |
| Project Finish Pack   | F671        | 671SP      |
|                       | F672        | 672SP      |

|      | Economy Project Pack |             |            |
|------|----------------------|-------------|------------|
| lel: | (six units per pack) | Kit number: | For model: |
|      | Project Housing Pack | 690AC       |            |
|      | Project Finish Pack  | 695CB       | . 695C     |
|      |                      | 696NCB      | . 696NC    |