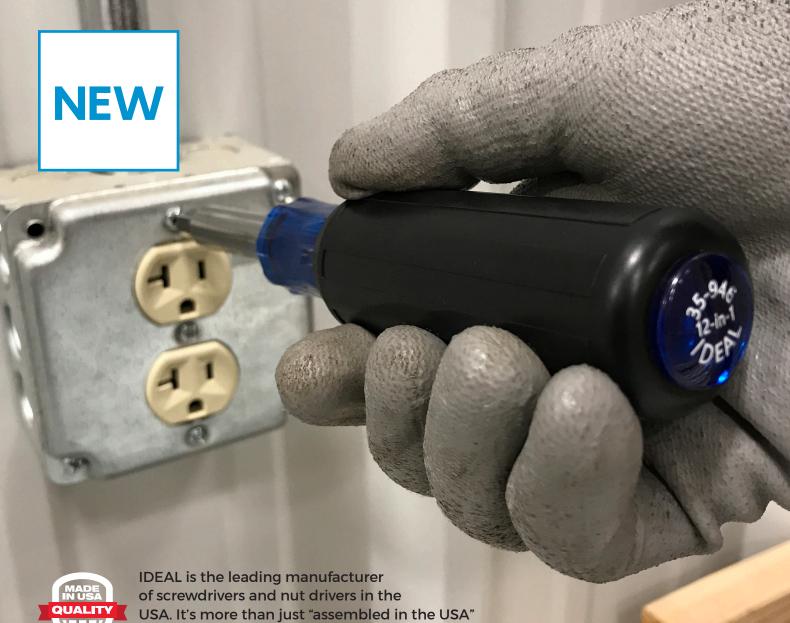

# MULTI-BIT SCREWDRIVERS MADE IN USA | MADE FOR YOU

because our commitment to American-made quality and homegrown manufacturing has never been stronger.

CHAMPION TO THE ELECTRICIAN'S CHAMPI

#### 12-in-1 Multi-Bit Screwdriver **& Nut Driver**

· 3/16" & 1/4" Slotted

#1 & #2 Phillips

3/16", 1/4", 5/16" & 3/8" Hex

T10 & T15 Torx®

#1 & #2 Square

| Description                                | Part No. |
|--------------------------------------------|----------|
| 12-in-1 Multi-Bit Screwdriver & Nut Driver | 35-946   |