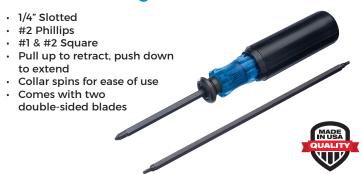

#### **Extendable Length Screwdriver**

| Description                   | Part No. |
|-------------------------------|----------|
| Extendable Length Screwdriver | 35-947   |