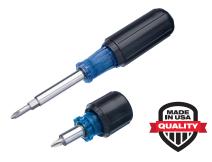

### 6-in-1 Stubby & 6-in-1 Multi-Bit **Screwdriver & Nut Driver Combo**

- · 6-in-1 Stubby
  - 3/16" & 1/4" Slotted
  - #1 & #2 Phillips
  - 1/4" & 5/16" Hex
- · 6-in-1 Multi-Bit
  - 3/16" & 1/4" Slotted
  - #1 & #2 Phillips
  - 1/4" & 5/16" Hex

| Description                                                        | Part No. |
|--------------------------------------------------------------------|----------|
| 6-in-1 Stubby & 6-in-1 Multi-Bit Screwdriver & Nut<br>Driver Combo | 35-954   |