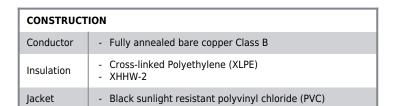

## TRAY CABLE

PVC Jacket XLPE Insulation (XHHW-2) 90C -600 Volt -UL Type TC-ER\* E-2 Color Code

## **Applications:**

- Used as power and control cables in dry and wet locations
- Can be installed in cable trays, raceways, and open air
- Suitable for exposure to weather, direct burial, and for Class 1 Division 2 hazardous locations as per NEC

## **Standards:**

- UL 44
- UL 1277
- UL 1581
- UL 1277 Type TC-ER for 3 conductors or more

| Part #  | AWG | Conductors | Jacket Thickness | Nom. O.D.    | Lbs./M' |
|---------|-----|------------|------------------|--------------|---------|
| A51402  | 14  | 2          | .045″            | .370″        | 67      |
| A51402F | 14  | 2          | .045″            | .260 x .400″ | 62      |
| A51403  | 14  | 3          | .045″            | .390″        | 92      |
| A51404  | 14  | 4          | .045″            | .425″        | 115     |
| A51405  | 14  | 5          | .045″            | .465″        | 139     |
| A51407  | 14  | 7          | .045″            | .590″        | 179     |
| A51409  | 14  | 9          | .060″            | .620″        | 243     |
| A51412  | 14  | 12         | .060″            | .680″        | 306     |
| A51415  | 14  | 15         | .060″            | .735″        | 375     |
| A51419  | 14  | 19         | .060″            | .800″        | 459     |
| A51425  | 14  | 25         | .080″            | .985″        | 632     |
| A51430  | 14  | 30         | .080″            | 1.05″        | 740     |
| A51437  | 14  | 37         | .080″            | 1.13″        | 889     |