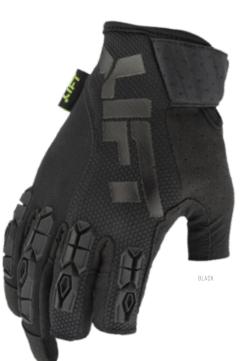

## OPTION

The Option is a lightweight, breathable glove designed for medium duty work. It features a TPR wrist closure and a low profile, single piece palm for increased tactility.

- 1. Single piece palm with saddle, fourchette and fingertip reinforcements for impact and vibration absorption.
- 2. Breathable stretch knit dorsal for maximum fit and comfort
- 3. TPR wrist closure