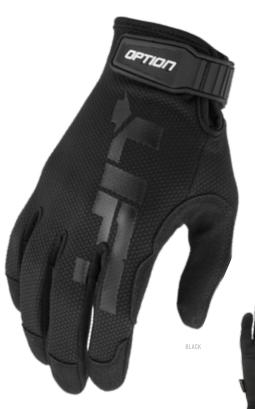

## OPTION

The Option is a lightweight, breathable glove designed for medium duty work. It features a TPR wrist closure and a low profile, single piece palm for increased tactility.

- 1. Single piece palm with saddle, fourchette and fingertip reinforcements for impact and vibration absorption.
- 2. Breathable stretch knit dorsal for maximum fit and comfort
- 3. TPR wrist closure