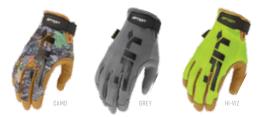

## OPTION

The Option is a lightweight, breathable glove designed for medium duty work. It features a TPR wrist closure and a low profile, single piece palm for increased tactility.

- 1. Single piece palm with saddle, fourchette and fingertip reinforcements for impact and vibration absorption.
- 2. Breathable stretch knit dorsal for maximum fit and comfort
- 3. TPR wrist closure

| SIZE     | BLACK PART # | CAMO PART #  | GREY PART # | HI-VIZ PART # |
|----------|--------------|--------------|-------------|---------------|
| SMALL    | GON-17KKS    | GON-17CFBRS  | GON-17YYS   | GON-17HVBRS   |
| MEDIUM   | GON-17KKM    | GON-17CFBRM  | GON-17YYM   | GON-17HVBRM   |
| LARGE    | GON-17KKL    | GON-17CFBRL  | GON-17YYL   | GON-17HVBRL   |
| X-LARGE  | GON-17KK1L   | GON-17CFBR1L | GON-17YY1L  | GON-17HVBR1L  |
| XX-LARGE | GON-17KK2L   | GON-17CFBR2L | GON-17YY2L  | GON-17HVBR2L  |