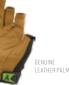

## FRAMED

The Framed glove is specifically designed for a framer or anyone needing maximum tactility while working. It features synthetic leather reinforcements on the palm, saddle, fourchettes and fingertips (black model) and genuine leather palm (brown model).