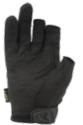

## OPTION

The Option is a lightweight, breathable glove designed for medium duty work. It features a TPR wrist closure and a low profile, single piece palm for increased tactility.

- 1. Single piece palm with saddle, fourchette and fingertip reinforcements for impact and vibration absorption.
- 2. Breathable stretch knit dorsal for maximum fit and comfort
- 3. TPR wrist closure