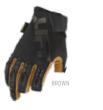

## FRAMED

The Framed glove is specifically designed for a framer or anyone needing maximum tactility while working. It features synthetic leather reinforcements on the palm, saddle, fourchettes and fingertips (black model) and genuine leather palm (brown model).

- Semi-fingerless design for better handling of nails and other small materials
  Reinforcements on the palm, saddle, fourchettes and fingertips for impact
- Reinforcements on the palm and vibration absorption
- 3. TPR knuckle impact protection
- 4. TPR wrist closure
- 5. Abrasion resistant posterior dorsal panel for increased durability
- 6. Breathable stretch knit dorsal for maximum fit and comfort
- 7. Embossed ariaprene wrist closure