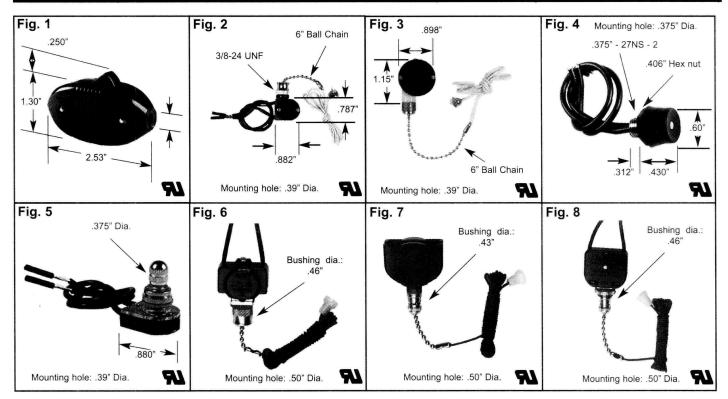

### All-Angle Pull Chain Switches

|           |           |                   | R       | atings (Amp | s)                   |                  |                     |                  |                |             |
|-----------|-----------|-------------------|---------|-------------|----------------------|------------------|---------------------|------------------|----------------|-------------|
| Circuit F | Functions | Poles &<br>Throws | 125 VAC | 250 VAC     | 125 V<br>"L" or "T". | Actuator<br>Type | Termination<br>Type | Body<br>Material | Part<br>Number | Fig.<br>No. |
| ON        | OFF       | SPST              |         |             | 3 "T" <sup>2</sup>   | Chain w/ Cord    | Wire Leads          | Molded Phenolic  | SS221          | 6*          |
| ON        | OFF       | SPST              |         | 3           | 6 "T" <sup>2</sup>   | Chain w/ Cord    | Wire Leads          | Molded Phenolic  | SS241          | 7           |
| ON        | OFF       | SPST              |         | 3           | 6 "T" <sup>2</sup>   | Chain w/ Cord    | Wire Leads          | Molded Phenolic  | SS271          | 8*          |

## Feed Through Switch

|           |           | 2.5     | F       | Ratings (Amp | s)                 |          |             | The state of the s |        |      |
|-----------|-----------|---------|---------|--------------|--------------------|----------|-------------|--------------------------------------------------------------------------------------------------------------------------------------------------------------------------------------------------------------------------------------------------------------------------------------------------------------------------------------------------------------------------------------------------------------------------------------------------------------------------------------------------------------------------------------------------------------------------------------------------------------------------------------------------------------------------------------------------------------------------------------------------------------------------------------------------------------------------------------------------------------------------------------------------------------------------------------------------------------------------------------------------------------------------------------------------------------------------------------------------------------------------------------------------------------------------------------------------------------------------------------------------------------------------------------------------------------------------------------------------------------------------------------------------------------------------------------------------------------------------------------------------------------------------------------------------------------------------------------------------------------------------------------------------------------------------------------------------------------------------------------------------------------------------------------------------------------------------------------------------------------------------------------------------------------------------------------------------------------------------------------------------------------------------------------------------------------------------------------------------------------------------------|--------|------|
| Circuit I | Functions | Poles & | 125 VAC | 250 VAC      | 125 V              | Actuator | Termination | Body                                                                                                                                                                                                                                                                                                                                                                                                                                                                                                                                                                                                                                                                                                                                                                                                                                                                                                                                                                                                                                                                                                                                                                                                                                                                                                                                                                                                                                                                                                                                                                                                                                                                                                                                                                                                                                                                                                                                                                                                                                                                                                                           | Part   | Fig. |
|           |           | Throws  |         |              | "L" or "T"         | Type     | Type        | Material                                                                                                                                                                                                                                                                                                                                                                                                                                                                                                                                                                                                                                                                                                                                                                                                                                                                                                                                                                                                                                                                                                                                                                                                                                                                                                                                                                                                                                                                                                                                                                                                                                                                                                                                                                                                                                                                                                                                                                                                                                                                                                                       | Number | No.  |
| ON        | ÖFF       | SPST    | 10      | 5            | 5 "T" <sup>2</sup> | Rocker   | Screw       | Phenolic                                                                                                                                                                                                                                                                                                                                                                                                                                                                                                                                                                                                                                                                                                                                                                                                                                                                                                                                                                                                                                                                                                                                                                                                                                                                                                                                                                                                                                                                                                                                                                                                                                                                                                                                                                                                                                                                                                                                                                                                                                                                                                                       | SS625  | 1    |

#### Pull Chain Switches

|                   |                   | R       | atings (Amp | s)                  |                  |                     |                  |                |             |
|-------------------|-------------------|---------|-------------|---------------------|------------------|---------------------|------------------|----------------|-------------|
| Circuit Functions | Poles &<br>Throws | 125 VAC | 250 VAC     | 125 V<br>"L" or "T" | Actuator<br>Type | Termination<br>Type | Body<br>Material | Part<br>Number | Fig.<br>No. |
| ON OFF            | SPST              | 6       | 3           | 1 "T" <sup>2</sup>  | Chain w/ Cord    | Wire Leads          | Molded Plastic   | SS107          | 2*          |
| OFF ON ON         | SP3T              | 6       | 3           | 1.5 "L"¹            | Chain w/ Cord    | Push In             | Molded Plastic   | SS126          | 3           |
| OFF ON ON ON      | SP4T              | 6       | 3           | 1.5 "L"¹            | Chain w/ Cord    | Push In             | Molded Plastic   | SS127          | 3           |

### Rotary Switches

|           |          |                   | R       | latings (Amp | s)                          |                  |                     |                  | terial Number No. astic SS109 4* |    |
|-----------|----------|-------------------|---------|--------------|-----------------------------|------------------|---------------------|------------------|----------------------------------|----|
| Circuit F | unctions | Poles &<br>Throws | 125 VAC | 250 VAC      | 125 V<br>"L" or "T"         | Actuator<br>Type | Termination<br>Type | Body<br>Material |                                  |    |
| ON        | OFF      | SPST              | 3       | 1.5          | 3 "L" <sup>1</sup> Round kn |                  | Wire Leads          | Plastic          | SS109                            | 4* |
| ON        | OFF      | SPST              | 6       | 3            | 1 "T" <sup>2</sup>          | Knob             | Push In             | Plastic          | SS108                            | 5* |