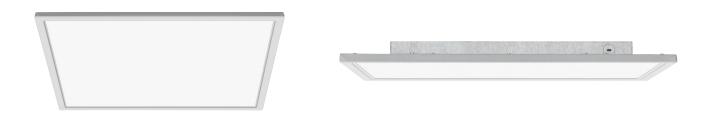

# Option-Rich Panel for Multiple Applications

The EPANL LED flat panel by Lithonia Lighting® is a sleek, low-profile luminaire that is fully luminous across the lens. EPANL provides a glare-free lighting solution that creates a visually comfortable environment and allows you to customize your lighting for the space or task with multiple dimming options. With the EPANL luminaire's shallow depth of only 2 1/2 inches, restrictive plenum space is no longer a concern and the lightweight fixture is simple to install.

### **Key Features:**

- Lumen output options include:
  - 2' x 2' 2000L, 3400L, 4000L, 4800L
  - 2' x 4' 3000L, 4000L, 4800L, 5400L, 6000L, 6800L
  - 1' x 4' 1500L, 3000L, 4000L, 4800L, 6000L
- Color temperature options available: 3500K, 4000K, 5000K
- 0-10V driver that dims to 10% or 1%
- Streamlined, ultra-thin design with a depth of just 2 1/2 inches
- Superior frame design—no light leakage
- Surface mount and suspension mounting kit options available\*
- Optional nLight® control solutions\*
- Emergency driver options\*
- Pre-wire whips\*