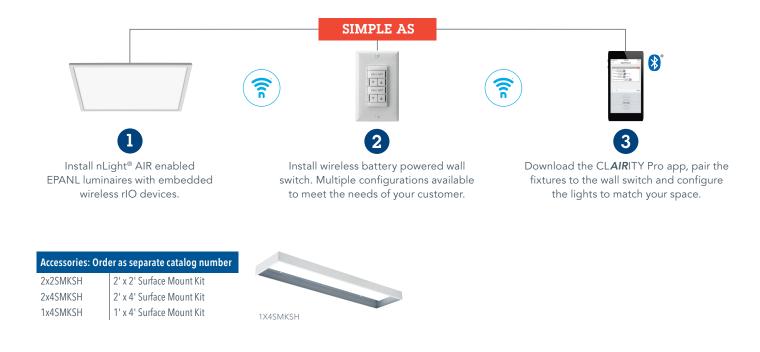

## Integration with nLight® AIR Networked Lighting Controls

nLight AIR wireless lighting controls are a smart solution that aids in energy code compliance and simplifies lighting configuration. With a full portfolio of control and network devices, nLight AIR helps reduce total install time with fewer devices, no new wiring and the easy-to-use CLAIRITY<sup>TM</sup> Pro mobile app to streamline start-ups.

### nLight® AIR Benefits

- Offers both indoor and outdoor options for a holistic lighting network solution
- Aids in meeting and/or exceeding state and local energy codes for renovation and new construction projects
- Saves energy with occupancy and daylight sensing, automated timeclock and native demand response
- Robust 5-tier wireless security architecture