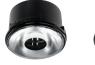

#### LED recessed luminaires

A 3-inch family of round and square aperture LED downlight / directional housings with field interchangeable optics. High efficiency, excellent light control and low aperture brightness are required. The HL3 is ideal for accent, task and general area lighting. Airtight housings, suitable for residential or shallow plenum commercial constructions and can be used in direct contact with insulation.

HL36A - 3" shallow round new construction directional housing

HL36SA - 3" shallow square new construction directional housing

The housings have a built-in adjustment mechanism that will rotate 365°, tilt 45° and locks in position maintaining any aiming angle Angle markings assist in repeatable settings. The primary optics are field interchangeable and are available in spot, narrow flood, flood and wide flood distribution patterns.

#### **Trim installation**

Each Halo HL3 housing is fitted with (8) rare earth Neodymium magnets that securely hold the trim in place. This allows for subtle repositioning to align apertures.

open, baffle