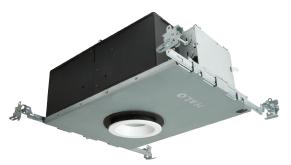

HL36A - 3" shallow round new construction directional housing

HL36SA - 3" shallow square new construction directional housing

The housings have a built-in adjustment mechanism that will rotate 365°, tilt 45° and locks in position maintaining any aiming angle Angle markings assist in repeatable settings. The primary optics are field interchangeable and are available in spot, narrow flood, flood and wide flood distribution patterns.