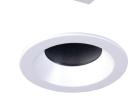

#### **Trim installation**

Each Halo HL3 housing is fitted with (8) rare earth Neodymium magnets that securely hold the trim in place. This allows for subtle repositioning to align apertures.

open, baffle