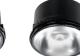

HL36A - 3" shallow round new construction directional housing

HL36SA - 3" shallow square new construction directional housing

The housings have a built-in adjustment mechanism that will rotate 365°, tilt 45° and locks in position maintaining any aiming angle Angle markings assist in repeatable settings. The primary optics are field interchangeable and are available in spot, narrow flood, flood and wide flood distribution patterns.

#### **Rimless feature**

Standard round and square housings can be converted to a rimless applications using the rimless adapter. A true knife-edge interface with the trim provides a "quiet ceiling" appearance.