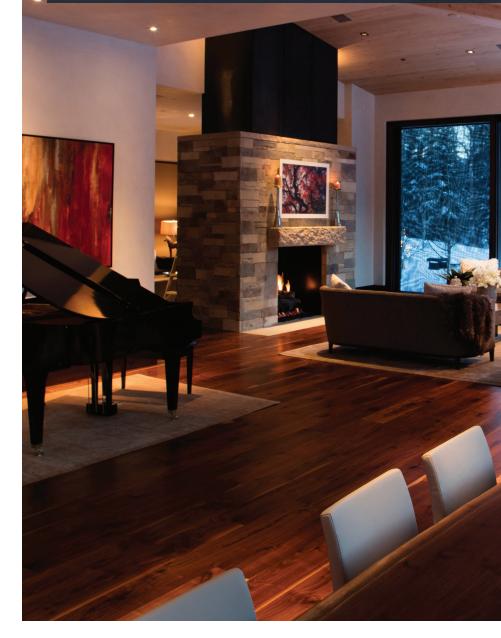

#### LED recessed luminaires

A 3-inch family of round and square aperture LED downlight / directional housings with field interchangeable optics. High efficiency, excellent light control and low aperture brightness are required. The HL3 is ideal for accent, task and general area lighting. Airtight housings, suitable for residential or shallow plenum commercial constructions and can be used in direct contact with insulation.

HL36A - 3" shallow round new construction directional housing

HL36SA - 3" shallow square new construction directional housing

The housings have a built-in adjustment mechanism that will rotate 365°, tilt 45° and locks in position maintaining any aiming angle Angle markings assist in repeatable settings. The primary optics are field interchangeable and are available in spot, narrow flood, flood and wide flood distribution patterns.