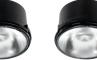

HL36A - 3" shallow round new construction directional housing

HL36SA - 3" shallow square new construction directional housing

The housings have a built-in adjustment mechanism that will rotate 365°, tilt 45° and locks in position maintaining any aiming angle Angle markings assist in repeatable settings. The primary optics are field interchangeable and are available in spot, narrow flood, flood and wide flood distribution patterns.

#### **Trim installation**

Each Halo HL3 housing is fitted with (8) rare earth Neodymium magnets that securely hold the trim in place. This allows for subtle repositioning to align apertures.

open, baffle