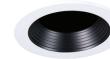

#### **Trim installation**

Each Halo HL3 housing is fitted with (8) rare earth Neodymium magnets that securely hold the trim in place. This allows for subtle repositioning to align apertures.

open, baffle