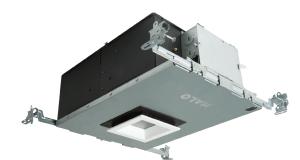

HL36A - 3" shallow round new construction directional housing

HL36SA - 3" shallow square new construction directional housing

The housings have a built-in adjustment mechanism that will rotate 365°, tilt 45° and locks in position maintaining any aiming angle Angle markings assist in repeatable settings. The primary optics are field interchangeable and are available in spot, narrow flood, flood and wide flood distribution patterns.