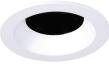

#### **Trim installation**

Each Halo HL3 housing is fitted with (8) rare earth Neodymium magnets that securely hold the trim in place. This allows for subtle repositioning to align apertures.

open, baffle