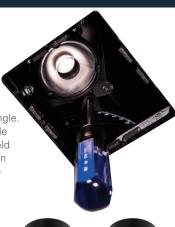

HL36A - 3" shallow round new construction directional housing

HL36SA - 3" shallow square new construction directional housing

The housings have a built-in adjustment mechanism that will rotate 365°, tilt 45° and locks in position maintaining any aiming angle Angle markings assist in repeatable settings. The primary optics are field interchangeable and are available in spot, narrow flood, flood and wide flood distribution patterns.

TIR45SP15 spot, 15°

TIR45NFL25 TIR45FL40 narrow flood, 25° flood, 40°

TIR45WFL55 wide flood, 55°