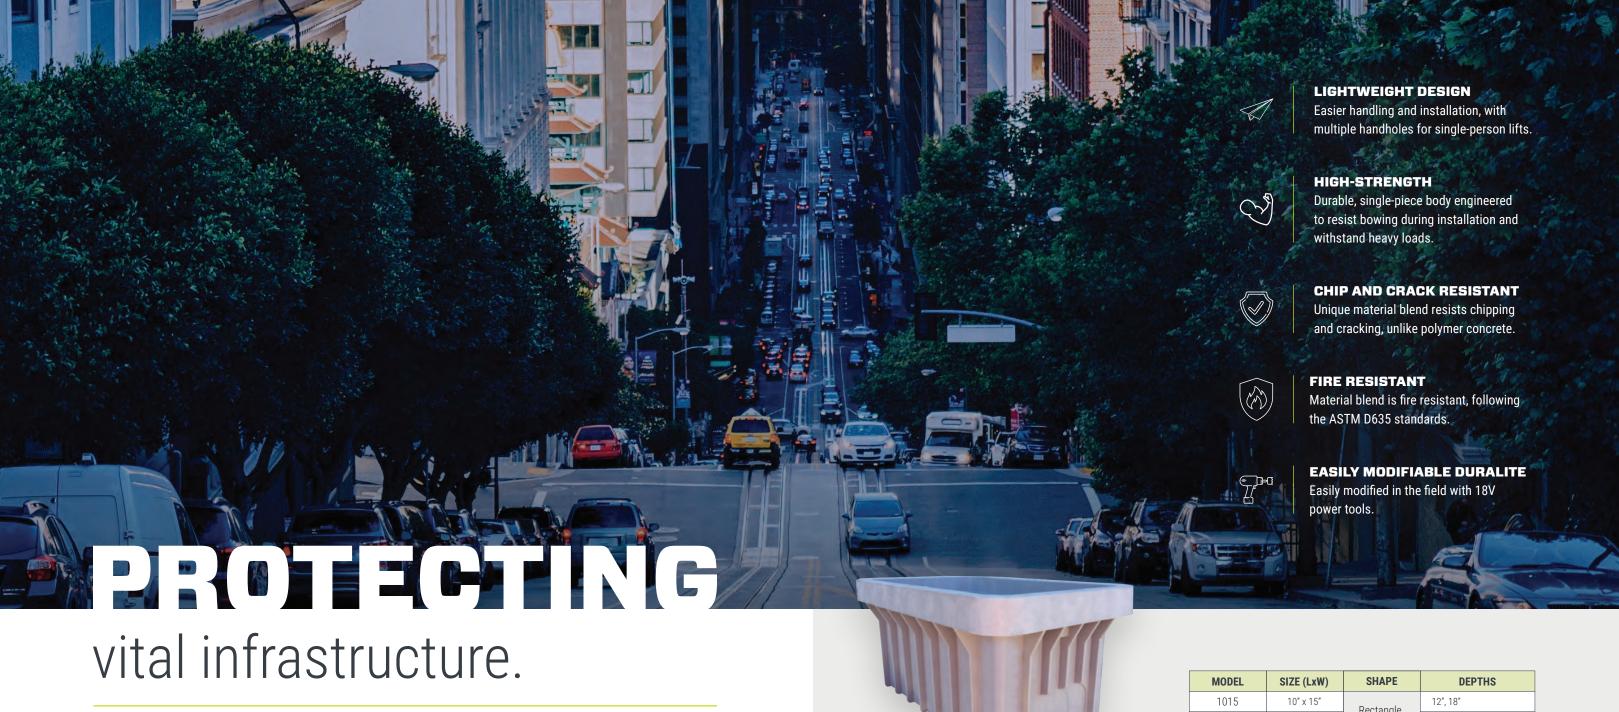

Surprisingly Light. Exceptionally Strong.

**ENGINEERED TO WITHSTAND HEAVY LOADS,** Duralite™ intelligently blends composite materials to provide durable, accessible security for our necessary infrastructure. To bring you innovative products like this, Oldcastle Infrastructure prioritizes rigorous product testing and material science. The result—a lightweight cover and body design that allows for safer installation conditions, plus a uniquely strong configuration that delivers unexpected Tier 15 and Tier 22 performance.

At Oldcastle Infrastructure, the wants and needs of our customers guide the products we create. Our commitment to innovation demands that we do more.

Actual load rating is determined by the box and cover combinations.

Dimensions may vary slightly.

Available soon

|             | 1015             | 10" x 15" | Rectangle   | 12", 18"      |          |
|-------------|------------------|-----------|-------------|---------------|----------|
|             | 1118             | 11" x 18" |             | 12", 18"      |          |
|             | 1212             | 12" x 12" | Square      | 12", 18"      |          |
|             | 1324             | 13" x 24" | - Rectangle | 12", 18"      | 24"      |
|             | 1730             | 17" x 30" |             | 12", 18"      | 24"      |
|             | 2436             | 24" x 36" |             | 24"           | 18", 36" |
|             | 3048             | 30" x 48" |             | 18", 24", 36" |          |
| MATERIAL    | Polyolefin Blend |           |             |               |          |
| WALL TYPE   | Straight         |           |             |               |          |
| PERFORMANCE | Tier 15, Tier 22 |           |             |               |          |

RATING Medium Duty, Heavy Duty

Oldcastle Polymer and Duralite covers are available for this product line.