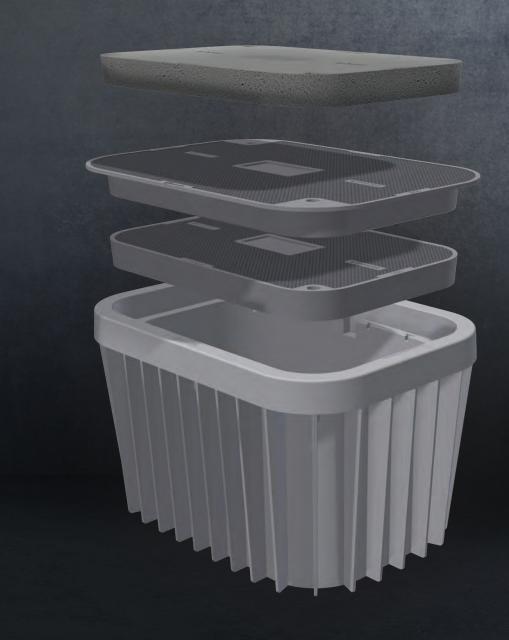

Surprisingly Light. Exceptionally Strong.

**ENGINEERED TO WITHSTAND HEAVY LOADS,** Duralite™ intelligently blends composite materials to provide durable, accessible security for our necessary infrastructure. To bring you innovative products like this, Oldcastle Infrastructure prioritizes rigorous product testing and material science. The result—a lightweight cover and body design that allows for safer installation conditions, plus a uniquely strong configuration that delivers unexpected Tier 15 and Tier 22 performance.