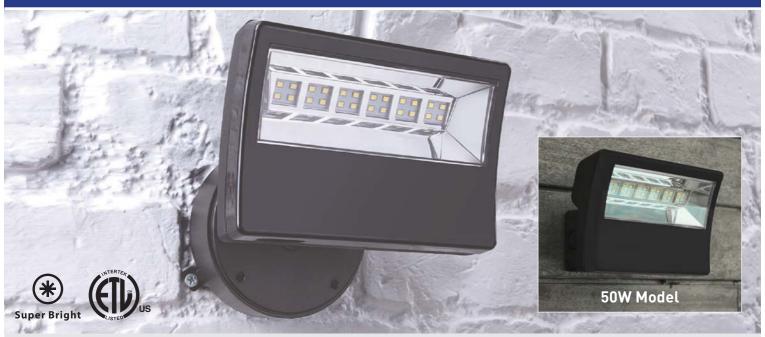

# LED SECURITY FLOODLIGHT

High performance, reliable, British-designed LED floodlights which deliver up to 4200 lumens of light from a compact and stylish fitting.

Mightylite floodlights are, for their size, very powerful high quality LED floodlights. They are ideal for both domestic and commercial applications.

The Mightylite fits easily under eaves, using the waterproof universal mounting bracket which attaches the unit straight to the wall.

The floodlights are supplied with a vandal-proof black polycarbonate fascia on a black aluminium body, and feature a clear lens for improved light output.

# SPECIFICATIONS

| Model No:       | MITY22BLK                    | MITY64BLK                    | MITY82BLK                      |
|-----------------|------------------------------|------------------------------|--------------------------------|
| Lumens:         | 1200Lm                       | 2300Lm                       | 4200Lm                         |
| Wattage:        | 16W                          | 28W                          | 50W                            |
| Power Factor:   | >0.9                         | >0.9                         | >0.9                           |
| Voltage:        | 110V AC                      | 110V AC                      | 110V AC                        |
| Color Temp:     | 5400K                        | 5400K                        | 5400K                          |
| Efficiency:     | <80%                         | <80%                         | <80%                           |
| LED Array:      | 24 LEDs                      | 24 LEDs                      | 42 LEDs                        |
| Lens:           | Clear                        | Clear                        | Clear                          |
| Operating Temp: | -22°F to +176°F              | -22°F to +176°F              | -22°F to +176°F                |
| IP Rating:      | IP65                         | IP65                         | IP65                           |
| Product Size:   | 4.3"(h) x 6.3"(w)<br>x 2"(d) | 4.3"(h) x 6.3"(w)<br>x 2"(d) | 4.3"(h) x 6.3"(w)<br>x 4.9"(d) |