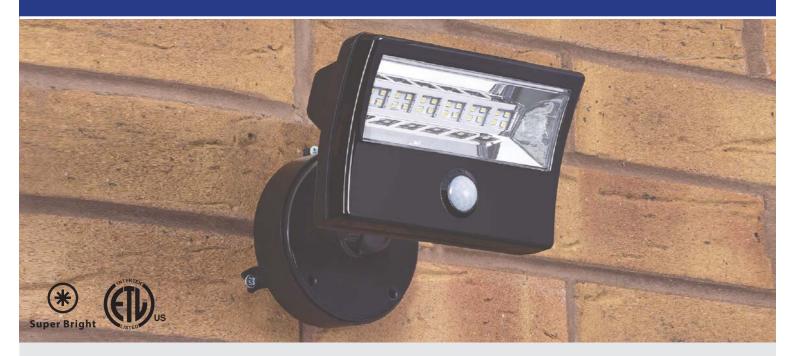

## High performance, reliable, LED floodlights which deliver up to 3000 lumens of light from a compact and stylish fitting.

Mightylite floodlights are, for their size, very powerful high quality LED floodlights. They are ideal for both domestic and commercial applications.

The Mightylite fits easily under eaves, using the waterproof universal mounting bracket which attaches the unit straight to the wall.

The floodlights are supplied with a vandal-proof black polycarbonate fascia on a black aluminium body, and feature a clear lens for improved light output.