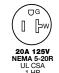

over and multiple drive screws.                                                      | HBL61CM64      | -        |
| Weatherproof, black, with lift cover and boot, multiple drive screws.                                               | HBL61CM64BK    | -        |
| Stainless steel flange, phenolic body,<br>miniature style, for molded on connectors only,<br>multiple drive screws. | HBL5240*       | -        |

Note: "Specially designed to accept "molded-on" connector bodies. Catalog number HBL5240 will not accept re-wireable size connector bodies listed in this catalog or molded connectors having a "rejection obstruction" as required by Underwriters Laboratories Inc. standard #817 cord sets and power supply cords" effective 7/1/81.

See pages A-47 and A-48 for accessories.





HBL61CM64





**Flanged Receptacles** 

| Description                                                                      | Catalog Number |             |
|----------------------------------------------------------------------------------|----------------|-------------|
| Nylon casing, back wired.                                                        | HBL5279C       | HBL5379C    |
| Stainless steel flange, phenolic body, covered terminals, multiple drive screws. | HBL5279        | -           |
| Stainless steel flange, brown phenolic (mounting screws packed separately).      | HBL5256        | -           |
| Weatherproof, gray nylon, with lift cover and boot, multiple drive screws.       | -              | HBL61CM65** |

Note: \*\*Not CSA Certified.

See pages A-47 and A-48 for accessories.