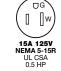

cover and multiple drive screws.                                                      | HBL61CM64      | -        |
| Weatherproof, black, with lift cover and boot, multiple drive screws.                                               | HBL61CM64BK    | -        |
| Stainless steel flange, phenolic body,<br>miniature style, for molded on connectors only,<br>multiple drive screws. | HBL5240*       | -        |

Note: "Specially designed to accept "molded-on" connector bodies. Catalog number HBL5240 will not accept re-wireable size connector bodies listed in this catalog or molded connectors having a "rejection obstruction" as required by Underwriters Laboratories Inc. standard #817 cord sets and power supply cords" effective 7/1/81.

See pages A-47 and A-48 for accessories.





HBL61CM64





**Flanged Receptacles** 

| Description                                                                      | Catalog Number |             |
|----------------------------------------------------------------------------------|----------------|-------------|
| Nylon casing, back wired.                                                        | HBL5279C       | HBL5379C    |
| Stainless steel flange, phenolic body, covered terminals, multiple drive screws. | HBL5279        | -           |
| Stainless steel flange, brown phenolic (mounting screws packed separately).      | HBL5256        | -           |
| Weatherproof, gray nylon, with lift cover and boot, multiple drive screws.       | -              | HBL61CM65** |

Note: \*\*Not CSA Certified.

See pages A-47 and A-48 for accessories.