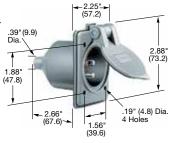

Note: \*\*Not CSA Certified.

See pages A-47 and A-48 for accessories.

39" (9.9) Dia. 2.88" (73.2) 1.88" (47.8) 2.66" 1.56" 4 Holes

HBL61CM65

Dimensions in Inches (mm)