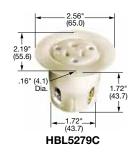

See pages A-47 and A-48 for accessories.

HBL61CM64

**Flanged Receptacles** 

| Description                                                                      | Catalog Number |             |
|----------------------------------------------------------------------------------|----------------|-------------|
| Nylon casing, back wired.                                                        | HBL5279C       | HBL5379C    |
| Stainless steel flange, phenolic body, covered terminals, multiple drive screws. | HBL5279        | -           |
| Stainless steel flange, brown phenolic (mounting screws packed separately).      | HBL5256        | -           |
| Weatherproof, gray nylon, with lift cover and boot, multiple drive screws.       | -              | HBL61CM65** |

Note: \*\*Not CSA Certified.

See pages A-47 and A-48 for accessories.

39" (9.9) Dia. 2.88" (73.2) 1.88" (47.8) 2.66" 1.56" 4 Holes

HBL61CM65

Dimensions in Inches (mm)