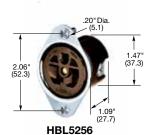

See pages A-47 and A-48 for accessories.

HBL61CM64

**Flanged Receptacles** 

| Description                                                                      | Catalog Number |             |
|----------------------------------------------------------------------------------|----------------|-------------|
| Nylon casing, back wired.                                                        | HBL5279C       | HBL5379C    |
| Stainless steel flange, phenolic body, covered terminals, multiple drive screws. | HBL5279        | -           |
| Stainless steel flange, brown phenolic (mounting screws packed separately).      | HBL5256        | -           |
| Weatherproof, gray nylon, with lift cover and boot, multiple drive screws.       | -              | HBL61CM65** |

Note: \*\*Not CSA Certified.

See pages A-47 and A-48 for accessories.

39" (9.9) Dia. 2.88" (73.2) 1.88" (47.8) 2.66" 1.56" 4 Holes

HBL61CM65

Dimensions in Inches (mm)