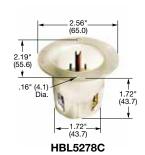

## **Flanged Inlets**

| Description                                                                                                         | Catalog Number |          |
|---------------------------------------------------------------------------------------------------------------------|----------------|----------|
| Nylon casing, back wired.                                                                                           | HBL5278C       | HBL5378C |
| Weatherproof, gray, with lift cover and multiple drive screws.                                                      | HBL61CM64      | -        |
| Weatherproof, black, with lift cover and boot, multiple drive screws.                                               | HBL61CM64BK    | -        |
| Stainless steel flange, phenolic body,<br>miniature style, for molded on connectors only,<br>multiple drive screws. | HBL5240*       | -        |

Note: "Specially designed to accept "molded-on" connector bodies. Catalog number HBL5240 will not accept re-wireable size connector bodies listed in this catalog or molded connectors having a "rejection obstruction" as required by Underwriters Laboratories Inc. standard #817 cord sets and power supply cords" effective 7/1/81.

See pages A-47 and A-48 for accessories.

HBL61CM64

**Flanged Receptacles** 

| Description                                                                      | Catalog Number |             |
|----------------------------------------------------------------------------------|----------------|-------------|
| Nylon casing, back wired.                                                        | HBL5279C       | HBL5379C    |
| Stainless steel flange, phenolic body, covered terminals, multiple drive screws. | HBL5279        | -           |
| Stainless steel flange, brown phenolic (mounting screws packed separately).      | HBL5256        | -           |
| Weatherproof, gray nylon, with lift cover and boot, multiple drive screws.       | -              | HBL61CM65** |