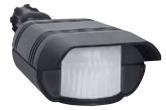

## Gotcha! **Sensor**

Gotcha Sensor with 110° view, surge protection, 500 watt switching capacity, auto test logic and manual override. New vandal resistant lens.

Finish:

Black White Gotcha! **Floodlight Kit** 