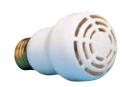

Gotcha Sensor with two weatherproof, corrosionproof floodlights, molded gas-kets and corrosionproof universal cover plate. New vandal resistant lens. Lamps not supplied.

Finish:

**Buzz Bulb** 

Screws into medium base outdoor floodlights. Emits a piercing 100 decibel screech when powered. When used along with a sensor, it becomes a powerful prowler deterrent.