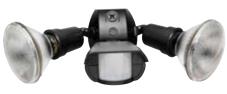

## Gotcha! **Sensor**

Gotcha Sensor with 110° view, surge protection, 500 watt switching capacity, auto test logic and manual override. New vandal resistant lens.

Finish:

Black White Gotcha! **Floodlight Kit** 

Gotcha Sensor with two weatherproof, corrosionproof floodlights, molded gas-kets and corrosionproof universal cover plate. New vandal resistant lens. Lamps not supplied.

Finish:

**Buzz Bulb** 

Screws into medium base outdoor floodlights. Emits a piercing 100 decibel screech when powered. When used along with a sensor, it becomes a powerful prowler deterrent.