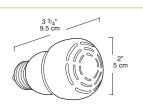

## **Dimensions**

Gotcha Sensor with two weatherproof, corrosionproof floodlights, molded gas-kets and corrosionproof universal cover plate. New vandal resistant lens. Lamps not supplied.

Finish:

**Buzz Bulb** 

Screws into medium base outdoor floodlights. Emits a piercing 100 decibel screech when powered. When used along with a sensor, it becomes a powerful prowler deterrent.