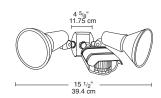

## **Dimensions**

Gotcha Sensor with two weatherproof, corrosionproof floodlights, molded gas-kets and corrosionproof universal cover plate. New vandal resistant lens. Lamps not supplied.

Finish:

**Buzz Bulb** 

Screws into medium base outdoor floodlights. Emits a piercing 100 decibel screech when powered. When used along with a sensor, it becomes a powerful prowler deterrent.