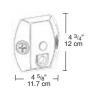

## **Dimensions**

## Gotcha! **Sensor**

Gotcha Sensor with 110° view, surge protection, 500 watt switching capacity, auto test logic and manual override. New vandal resistant lens.

Finish:

Black White Gotcha! **Floodlight Kit** 