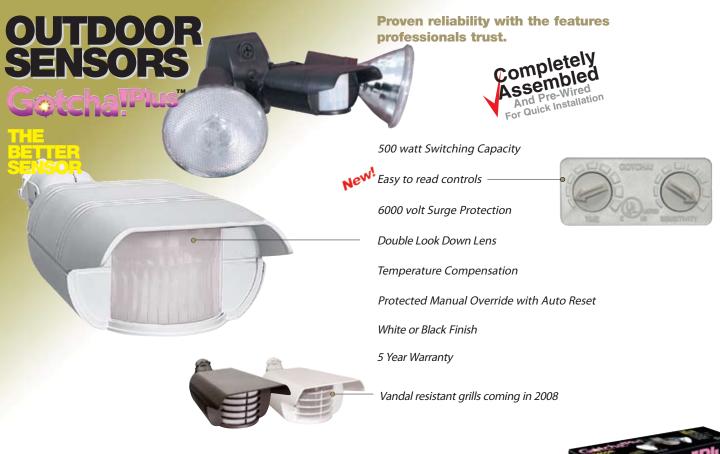

## Gotcha! **Sensor**

Gotcha Sensor with 110° view, surge protection, 500 watt switching capacity, auto test logic and manual override. New vandal resistant lens.

Finish:

Black White Gotcha! **Floodlight Kit** 

# **Detection Pattern**

Double Look Down Lens

| Black | White  |  |
|-------|--------|--|
| GT500 | GT500W |  |

| Black  | White   |  |
|--------|---------|--|
| GT500R | GT500RW |  |

| lvory |  |  |
|-------|--|--|
| SA1BB |  |  |