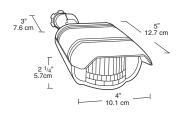

ens.

Finish:



Black White Gotcha! **Floodlight Kit** 

Gotcha Sensor with two weatherproof, corrosionproof floodlights, molded gas-kets and corrosionproof universal cover plate. New vandal resistant lens. Lamps not supplied.

Finish:



**Buzz Bulb** 

Screws into medium base outdoor floodlights. Emits a piercing 100 decibel screech when powered. When used along with a sensor, it becomes a powerful prowler deterrent.











# **Detection Pattern**





Double Look Down Lens

| Black | White  |  |
|-------|--------|--|
| GT500 | GT500W |  |

| Black  | White   |  |
|--------|---------|--|
| GT500R | GT500RW |  |

| lvory |  |  |
|-------|--|--|
| SA1BB |  |  |



RAB Quality Inspectors check a production run. Customers consistently rate RAB #1 in Product Quality.

## **Dimensions**