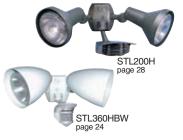

Reliable, affordable sensor protection.

Full color packaging has product features and specifications plus a comprehensive Installation Manual.

The Gotcha is RAB's "Better" sensor with 500 watt switching capacity. For RAB's "Best" sensors, see SUPER STEALTH & STEALTH with superb reliability, 1000 watt capacity, choice of 110°, 200° and 360° models and a 10 year warranty on pages 22-29.