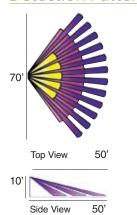

# **Detection Pattern**

Double Look Down Lens

| Black | White  |  |
|-------|--------|--|
| GT500 | GT500W |  |

| Black  | White   |  |
|--------|---------|--|
| GT500R | GT500RW |  |

| lvory |  |  |
|-------|--|--|
| SA1BB |  |  |